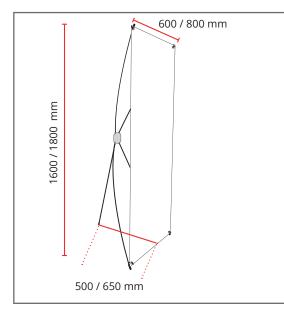

#### Structural information

| Product Code  | Description                | Assembled dimensions (mm)<br>h x w x d | Weight  | Package<br>weight |
|---------------|----------------------------|----------------------------------------|---------|-------------------|
| WH358-6X16-01 | Beijing Lite 600 x 1600 mm | 1600 x 600 x 500                       | 0,29 kg | 0,30 kg           |
| WH358-8X18-01 | Beijing Lite 800 x 1800 mm | 1800 x 800 x 650                       | 0,34 kg | 0,35 kg           |