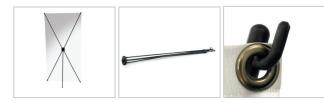

## **Characteristics**

- X-shaped fibreglass totem pole
- Graphic attaches using eyelets
- Budget carry bag included

Reverse

Structure packed down Eyelets

The printing templates provided are indicative. They take into account internal processes which may vary according to your equipment, materials & finishes. In the case of printing by you, it is your responsibility to test the compatibility of your media with the product used beforehand.