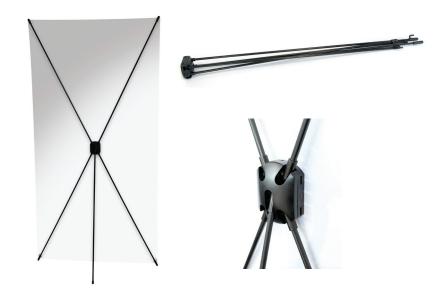

## **Characteristics**

- X-shaped fibreglass totem pole
- Graphic attaches using eyelets
- Budget carry bag included

Reverse

Structure packed down Eyelets

The printing templates provided are indicative. They take into account internal processes which may vary according to your equipment, materials & finishes. In the case of printing by you, it is your responsibility to test the compatibility of your media with the product used beforehand.