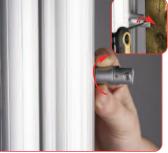

To attach the stand off's, place the rail fixing into the channel on the linear post and twist the bottom section off the stand off until securely in place. Place the graphic into place within the stand off and tighten grub screw until tightly in place.