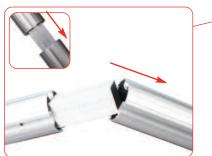

Align and slide female post over male post.

Attach base to male post using M10 bolt and allen key. Ensure clear washer is between base & post