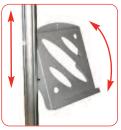

450mm dia Steel dome extra cost option (weight 7.5kg approx) Recommended carry bag: LPB

Pocket depth: 20mm approx (weight 1.5kg approx)

Vertical position and angle of the leaflet holder can be adjusted

| hardware & graphic specifications                                             | Recommended accessories      |
|-------------------------------------------------------------------------------|------------------------------|
| Hardware dimensions (mm):                                                     | AB293 and AB910 - carry bags |
| 2060mm (h) x 523mm (w) x 450mm (d)<br>approx                                  | LN900 - base weight          |
| Recommended graphic substrates:<br>5mm thick foam board (supplied separately) |                              |
| Recommended graphic size (mm)<br>Please refer to Graphic template             |                              |
|                                                                               |                              |

Brass Insert (rail Fixing) x 3

Attach leaflet holder to the post. Slide flat bar of holder into the channel of linear post. Ensure thumb fastener threads

are flush to the flat bar. Position & angle holder to suit, tighten both thumb fasteners to secure the holder to the post. Repeat step for remaining holders.