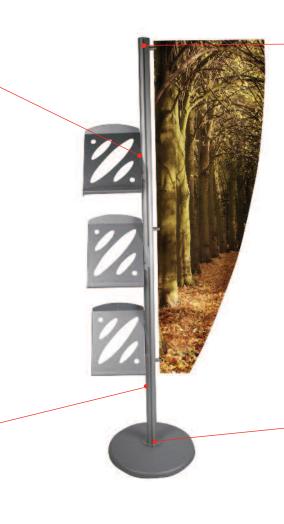

## features & benefits

- Portable and easy to assemble
- Anodised aluminium construction •
- 50mm round modular post system as standard
- 450mm dia steel dome bases supplied as standard
- Supplied with 3 adjustable A4 leaflet holders
- Overall assembled size 2060mm (h) x 523mm (w) x 450mm (d) approx

## Linear Graphic and Literature post includes:

450mm dia Steel dome base & M10 bolt (weight 6kg approx)

Leaflet holder kit x 3 (weight 4.5kg approx)

Female post x 1 (weight 1kg approx)

Allen key set

PVC clear washer x 1 Multi-angle Fixing x 3