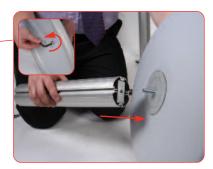

To attach the stand off's, place the rail fixing into the channel on the linear post and twist the bottom section off the stand off until securely in place. Place the graphic into place within the stand off and tighten grub screw until tightly in place.