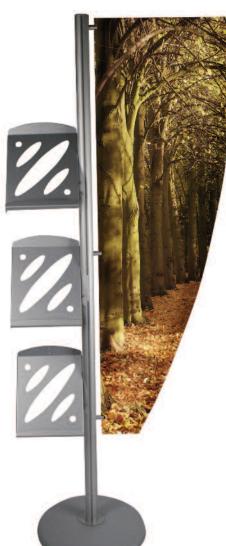

## Linear Graphic and Literature post

## features & benefits

- Portable and easy to assemble
- Anodised aluminium construction •
- 50mm round modular post system as standard
- 450mm dia steel dome bases supplied as standard
- Supplied with 3 adjustable A4 leaflet holders
- Overall assembled size 2060mm (h) x 523mm (w) x 450mm (d) approx