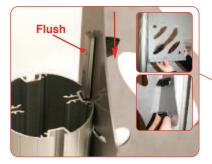

Brass Insert (rail Fixing) x 3

Attach leaflet holder to the post. Slide flat bar of holder into the channel of linear post. Ensure thumb fastener threads

are flush to the flat bar. Position & angle holder to suit, tighten both thumb fasteners to secure the holder to the post. Repeat step for remaining holders.