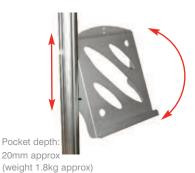

450mm dia Steel dome (weight 7.5kg approx) Recommended carry bag: LPB

Extra weight for dome base (weight 9kg approx)

Vertical position and angle of the leaflet holder can be adjusted

Small LCD bracket (weight 1kg approx)