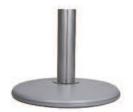

450mm dia Steel dome (weight 7.5kg approx) Recommended carry bag: LPB

Extra weight for dome base (weight 9kg approx)

Vertical position and angle of the leaflet holder can be adjusted

Small LCD bracket (weight 1kg approx)