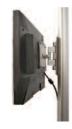

This cosmopolitan stand will lend an important audio visual element to your display. A must have for any showroom, reception or exhibition.

## features & benefits

- · Portable and easy to assemble
- Anodised aluminium construction
- Supplied with 6 adjustable A4 leaflet holders
- 50mm round modular post system as standard
- 450mm dia steel dome bases supplied as standard with extra weight for higher stability
- Supplied with an LCD bracket
- Overall assembled size
  1860mm (h) x 595mm(w) x 450mm (d) approx