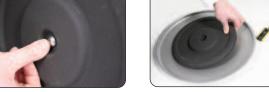

## **Assembly Instructions**

Screw dome base with

round post

Place screw through weight

and dome base.

Place weight in centre of dome base.