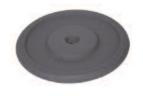

450mm dia Steel dome (weight 7.5kg approx) Recommended carry bag: LPB

Extra weight for dome base (weight 9kg approx)

Vertical position and angle of the leaflet holder can be adjusted

Small LCD bracket (weight 1kg approx)