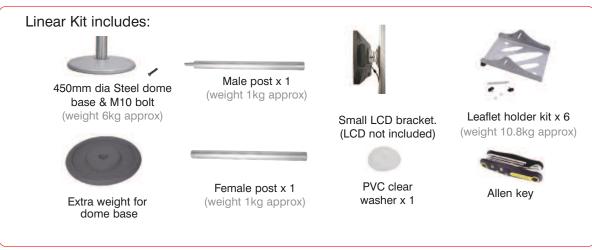

## features & benefits

- · Portable and easy to assemble
- Anodised aluminium construction
- Supplied with 6 adjustable A4 leaflet holders
- 50mm round modular post system as standard
- 450mm dia steel dome bases supplied as standard with extra weight for higher stability
- Supplied with an LCD bracket
- Overall assembled size
  1860mm (h) x 595mm(w) x 450mm (d) approx

450mm dia Steel dome (weight 7.5kg approx) Recommended carry bag: LPB

Extra weight for dome base (weight 9kg approx)

Vertical position and angle of the leaflet holder can be adjusted

Small LCD bracket (weight 1kg approx)

## hardware specifications

Hardware dimensions (mm):

1860mm (h) x 595mm(w) x 450mm (d) approx

Weight:

45kg approx

LCD bracket:

Max weight 4kg