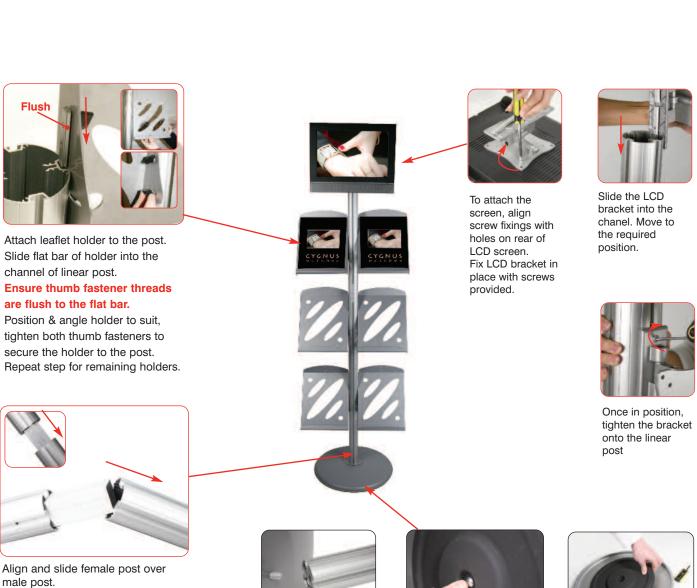

## **Assembly Instructions**

Screw dome base with

round post

Place screw through weight

and dome base.

Place weight in centre of dome base.