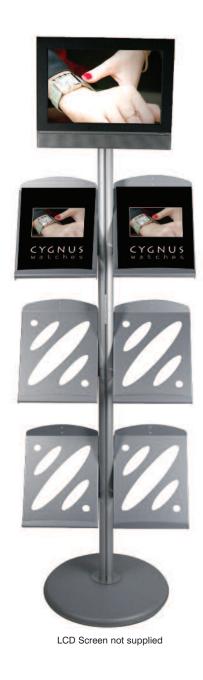

This cosmopolitan stand will lend an important audio visual element to your display. A must have for any showroom, reception or exhibition.

## features & benefits

- · Portable and easy to assemble
- Anodised aluminium construction
- Supplied with 6 adjustable A4 leaflet holders
- 50mm round modular post system as standard
- 450mm dia steel dome bases supplied as standard with extra weight for higher stability
- Supplied with an LCD bracket
- Overall assembled size
  1860mm (h) x 595mm(w) x 450mm (d) approx

## hardware specifications

Hardware dimensions (mm):

1860mm (h) x 595mm(w) x 450mm (d) approx

Weight:

45kg approx

LCD bracket:

Max weight 4kg