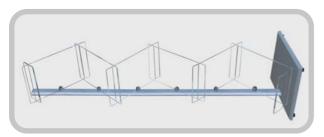

## assembly instructions

Fix the MDF base to the elliptic profile by using a screwdriver.

Lay out the body. Slide the acrylic shelves in to the cutting parts.

See the all shelves are right angle.

Fix the acrylic shelves in to the metal part by using a screwdriver.