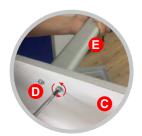

## assembly instructions

Fix the MDF base to the elliptic profile by using a screwdriver.

Lay out the body. Slide the acrylic shelves in to the cutting parts.

See the all shelves are right angle.

Fix the acrylic shelves in to the metal part by using a screwdriver.