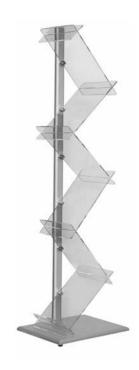

## POS Zig Zag Literature Stand - Assembly Instructions

| contents o                        | <u>uantity</u> | <b>B</b> — |
|-----------------------------------|----------------|------------|
| A Acrylic Shelves                 | 6              |            |
| <b>B</b> Acrylic Part             | 2              |            |
| <b>☑</b> MDF Base Plate           | 1              |            |
| ■ Screws & showers for base plate | 2              |            |
| <b>■</b> Elliptic Profile         | 1              | 0 0        |
|                                   |                |            |

## assembly instructions

Fix the MDF base to the elliptic profile by using a screwdriver.

Lay out the body. Slide the acrylic shelves in to the cutting parts.

See the all shelves are right angle.

Fix the acrylic shelves in to the metal part by using a screwdriver.