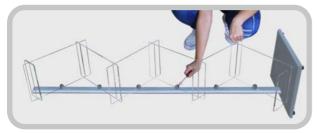

## assembly instructions

Fix the MDF base to the elliptic profile by using a screwdriver.

Lay out the body. Slide the acrylic shelves in to the cutting parts.

See the all shelves are right angle.

Fix the acrylic shelves in to the metal part by using a screwdriver.