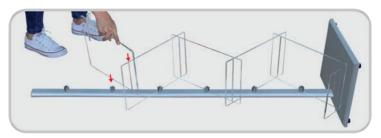

## assembly instructions

Fix the MDF base to the elliptic profile by using a screwdriver.

Lay out the body. Slide the acrylic shelves in to the cutting parts.

See the all shelves are right angle.

Fix the acrylic shelves in to the metal part by using a screwdriver.