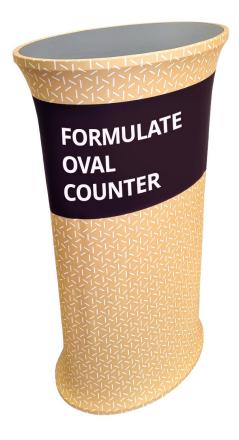

Lightweight but robust Formulate counter, ideal for promotional or exhibition applications. Display your message at 360° angle with optional washable tension fabric graphic.

#### **Features and Benefits**

- Quick and easy to assemble (tool free):
  - Bungeed tubes
  - Tubes screw into the underside of both the base and top of the counter
- Internal storage space
- Strong structure
- Invisible structure
- 360° communication