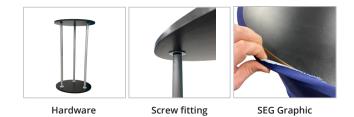

### **Product Specifications**

- Anodised aluminium tubular structure (3 vertical support poles in 2 sections Ø 30mm)
- Black MDF top and base (thickness: 20mm) with a 3mm channel
- Maximum top load bearing: 50kg to be distributed
- Graphic attachment with SEG optional. Graphic with a vertical zip on the back
- Nylon carry bag included (with internal flap for the graphic)

## **Recommanded Media**

Slightly stretch graphic, made with 3 x 12 mm SEG

The printing templates provided are for guidance only. They take into account internal processes which may vary depending on your equipment, materials and finishes. If you are printing your own material, it is your responsibility to test the compatibility of your media with the product before use.