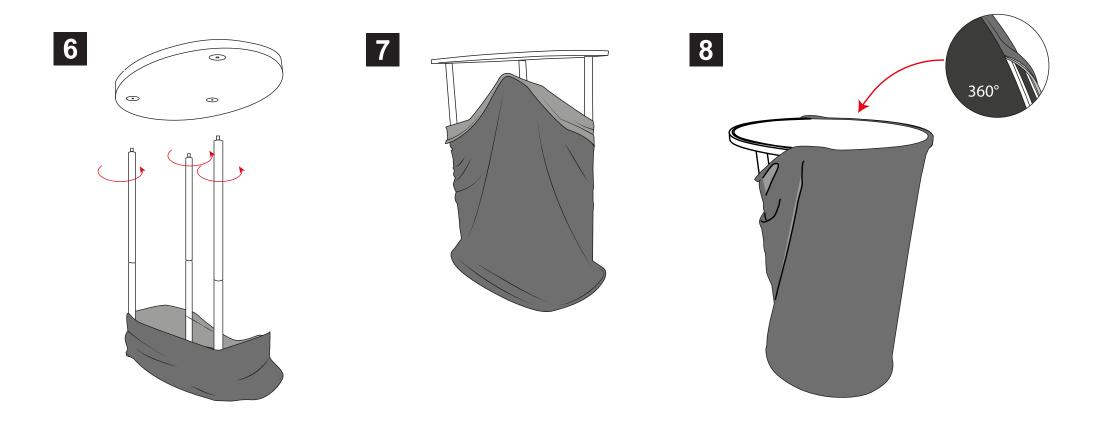

#### **Features and Benefits**

- Quick and easy to assemble (tool free):
  - Bungeed tubes
  - Tubes screw into the underside of both the base and top of the counter
- Internal storage space
- Strong structure
- Invisible structure
- 360° communication

\*Without graphic

Assembly of the hardware and graphic

We are continually improving and modifying our product range and reserve the right to vary the specifications without prior notice. All dimensions and weights quoted are approximate and we accept no responsibility for variance. E&OE.

#### Assembly of the hardware and graphic

**User Instructions**