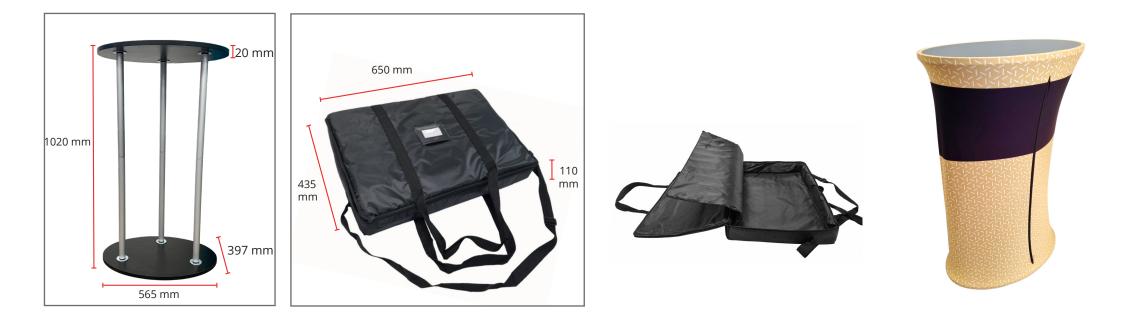

#### Hardware Information

| Code           | Description            | Hardware assembled<br>dimensions (mm)<br>w x h x d | Hardware<br>assembled<br>weight* | Package dimensions<br>(mm)<br>h x w x d | Package<br>weight |
|----------------|------------------------|----------------------------------------------------|----------------------------------|-----------------------------------------|-------------------|
| FORM-OVAL-CNTR | Formulate Oval Counter | 565 x 1020 x 397                                   | 6,5 kg                           | 125 x 670 x 465                         | 7,33 kg           |

\*Without graphic

Assembly of the hardware and graphic

We are continually improving and modifying our product range and reserve the right to vary the specifications without prior notice. All dimensions and weights quoted are approximate and we accept no responsibility for variance. E&OE.