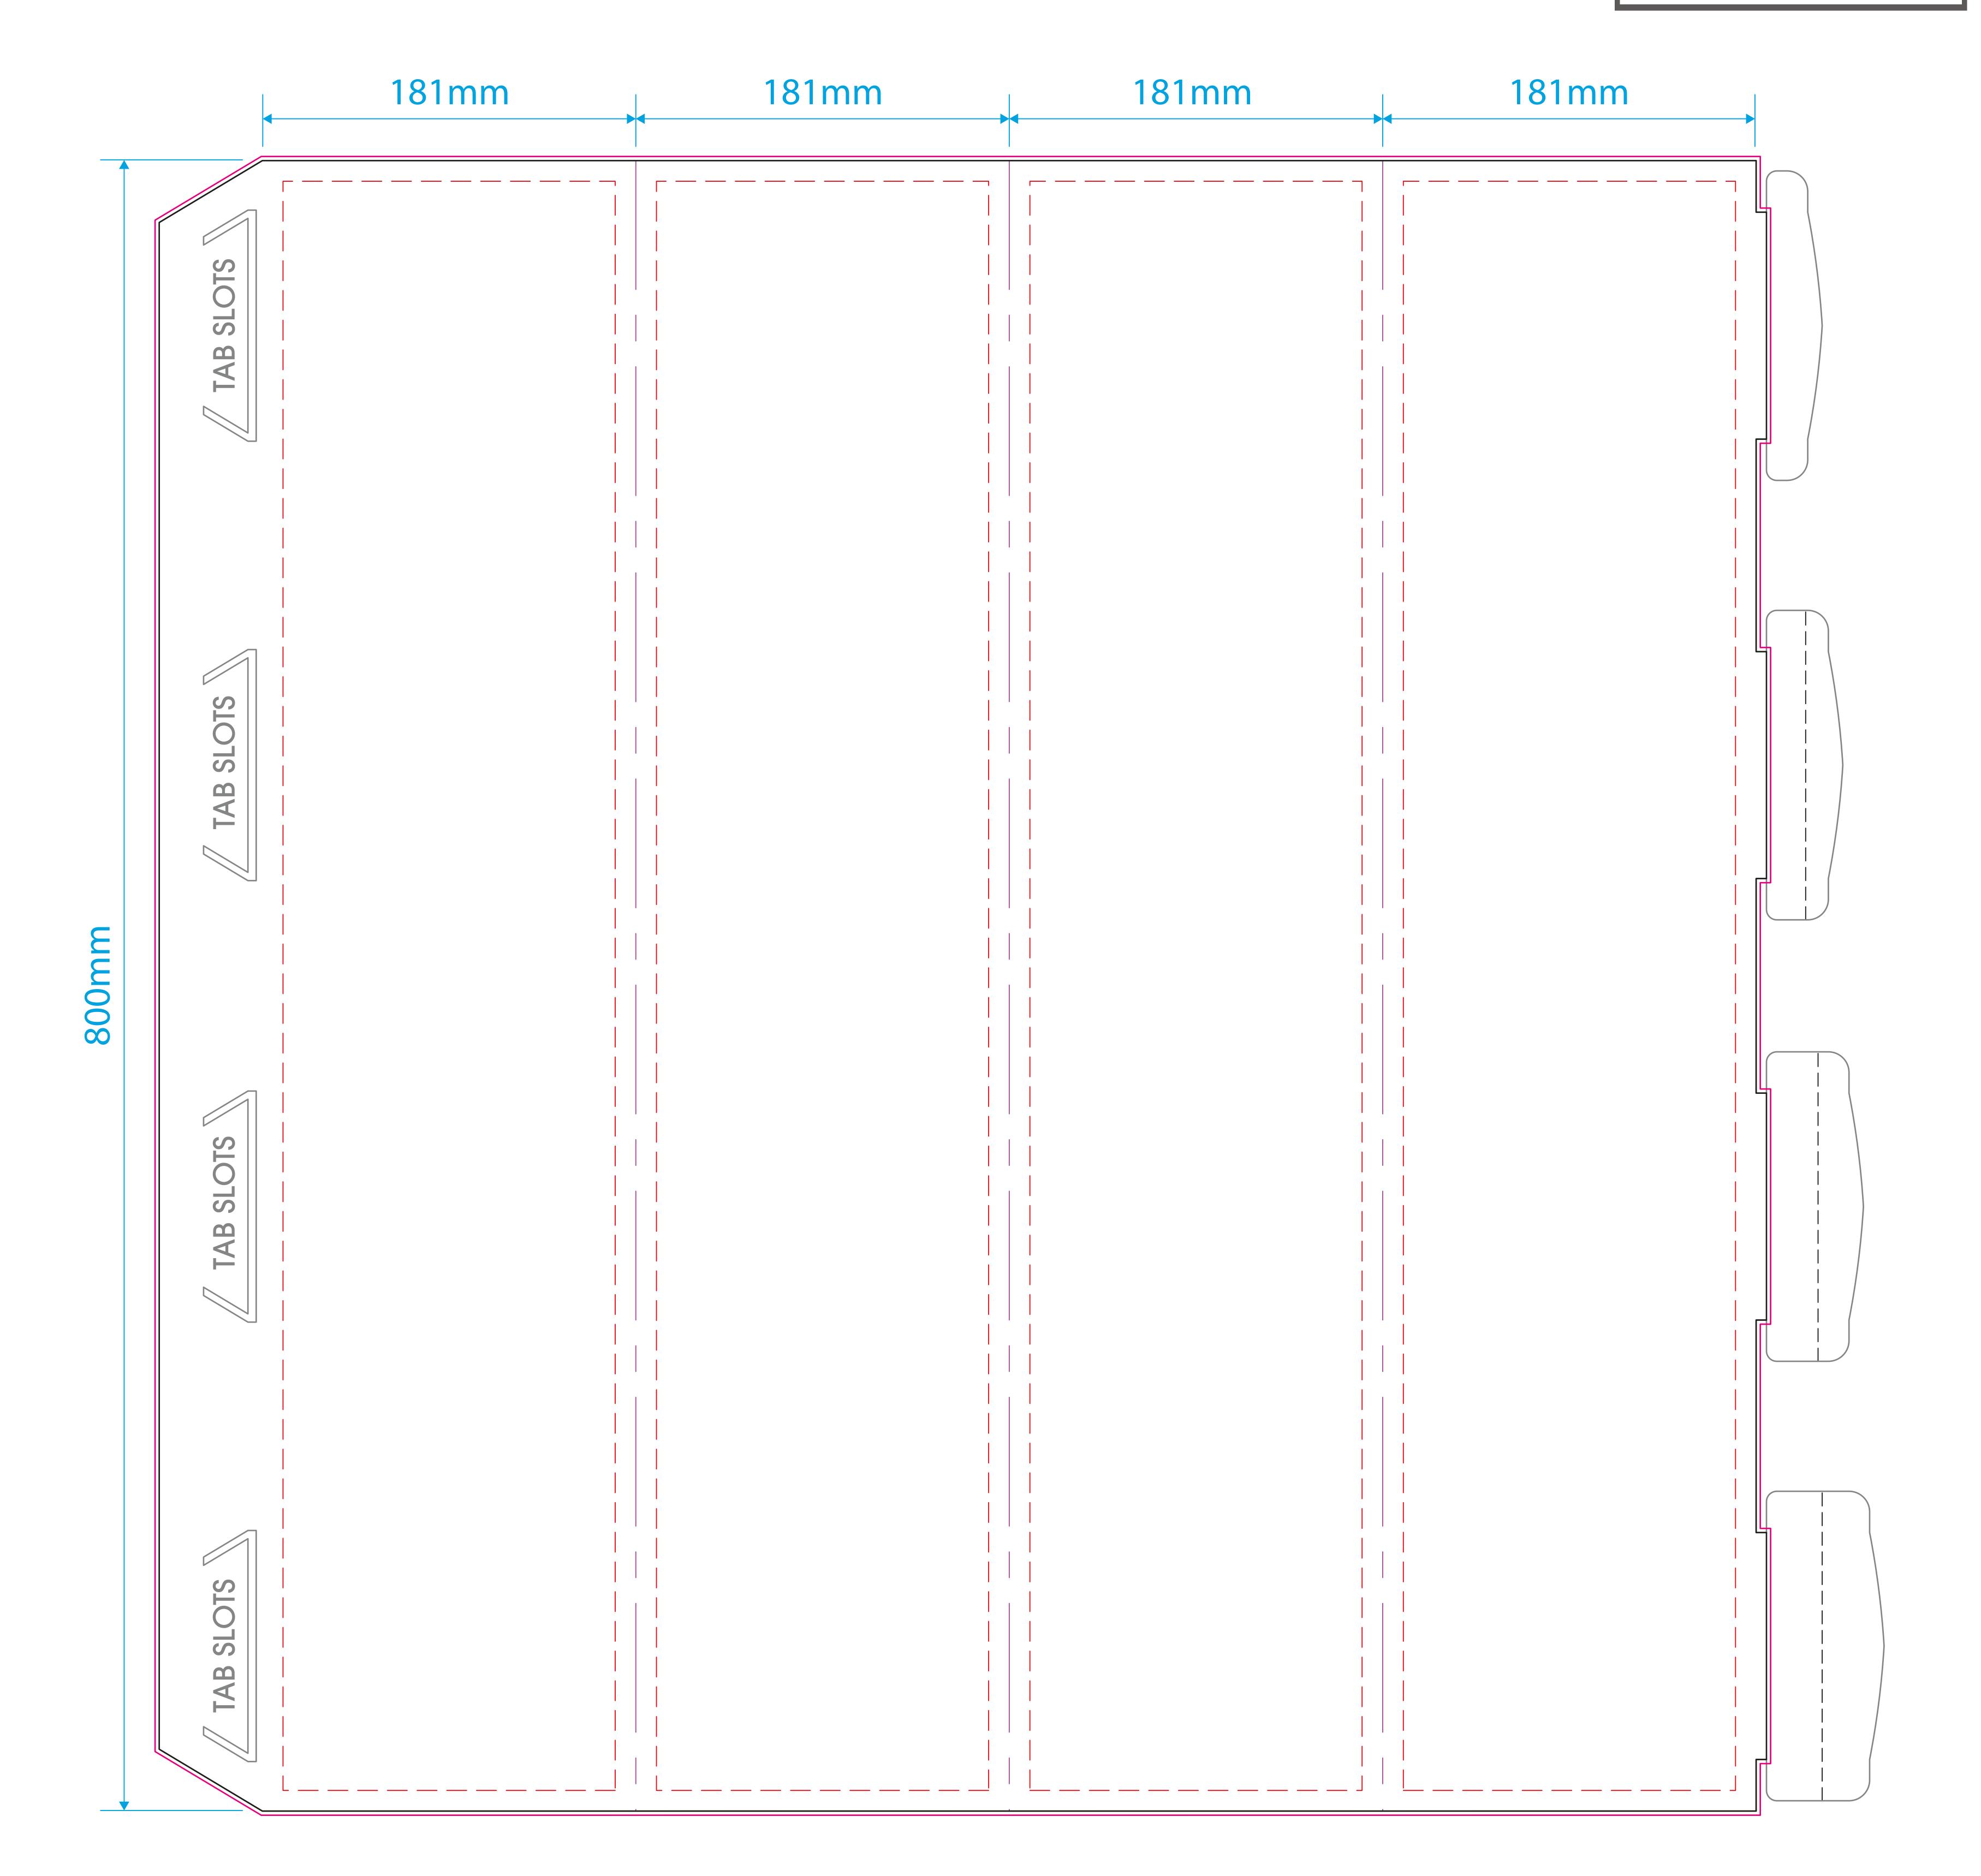

## Bollard Wrap 4 Sided 800x175mm Artwork Template

## Artwork guidelines - PLEASE READ

- Must be supplied in CMYK.
- Embed all images.
- All fonts must be converted to **outlines.**
- Resolution must be **300dpi**.
- Specify **Pantone** colours for **screen print**.

Supply artwork as high resolution PDF

Convert all spot colours to process CMYK

for digital print. (Pantone matching cannot be guaranteed)

• Set artwork at 100% scale.

## The Black keyline = Artwork area. The Pink keyline = Your background must extend to this line. The Red dashed keyline = Safe Area - It's advised that you keep all important information within this area. Delete or hide this keyline after use. The Purple keyline = Folds of the product. The Black dashed keyline = Printed lines for customer assembly.