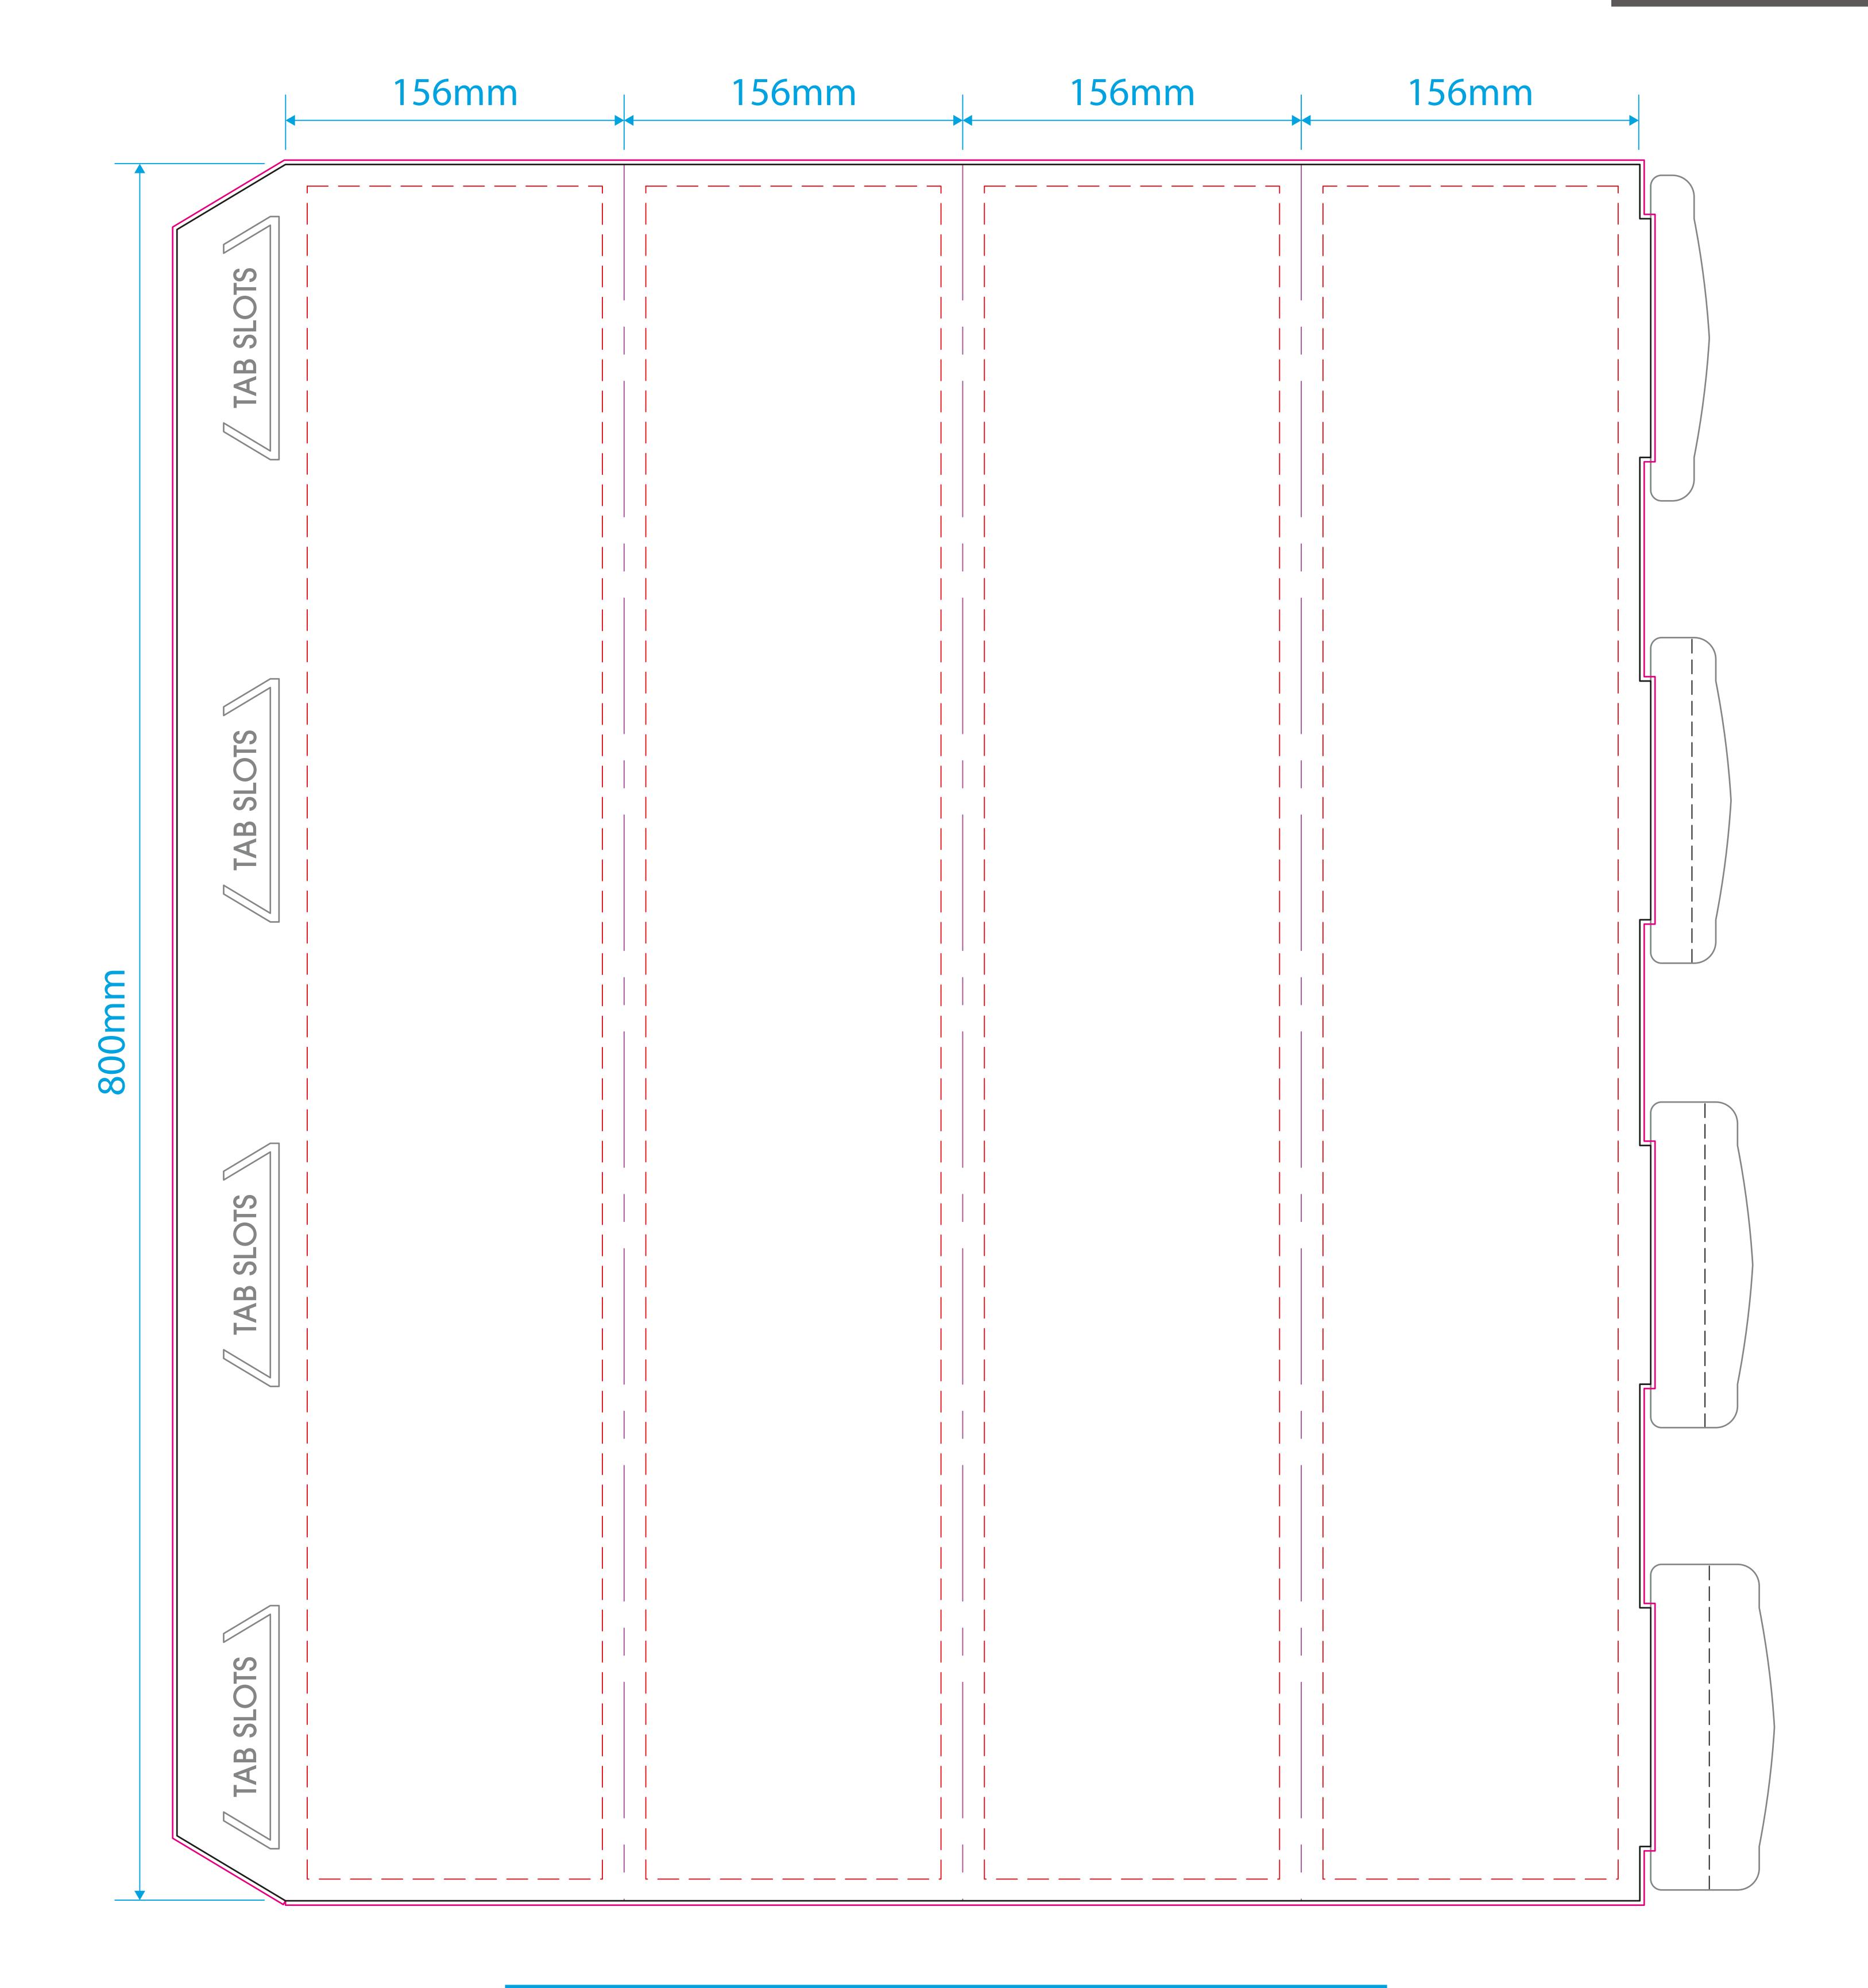

## Bollard Wrap 4 Sided 800x150mm Artwork Template

## Artwork guidelines - PLEASE READ

- Must be supplied in CMYK.
- Embed all images.
- All fonts must be converted to **outlines.**
- Resolution must be **300dpi**.
- or **Illustrator file.**

Supply artwork as high resolution PDF

## The Black keyline = Artwork area. The Pink keyline = Your background must extend to this line. The Red dashed keyline = Safe Area - It's advised that you keep all important information within this area. Delete or hide this keyline after use. The Purple keyline = Folds of the product. The Black dashed keyline = Printed lines for customer assembly.