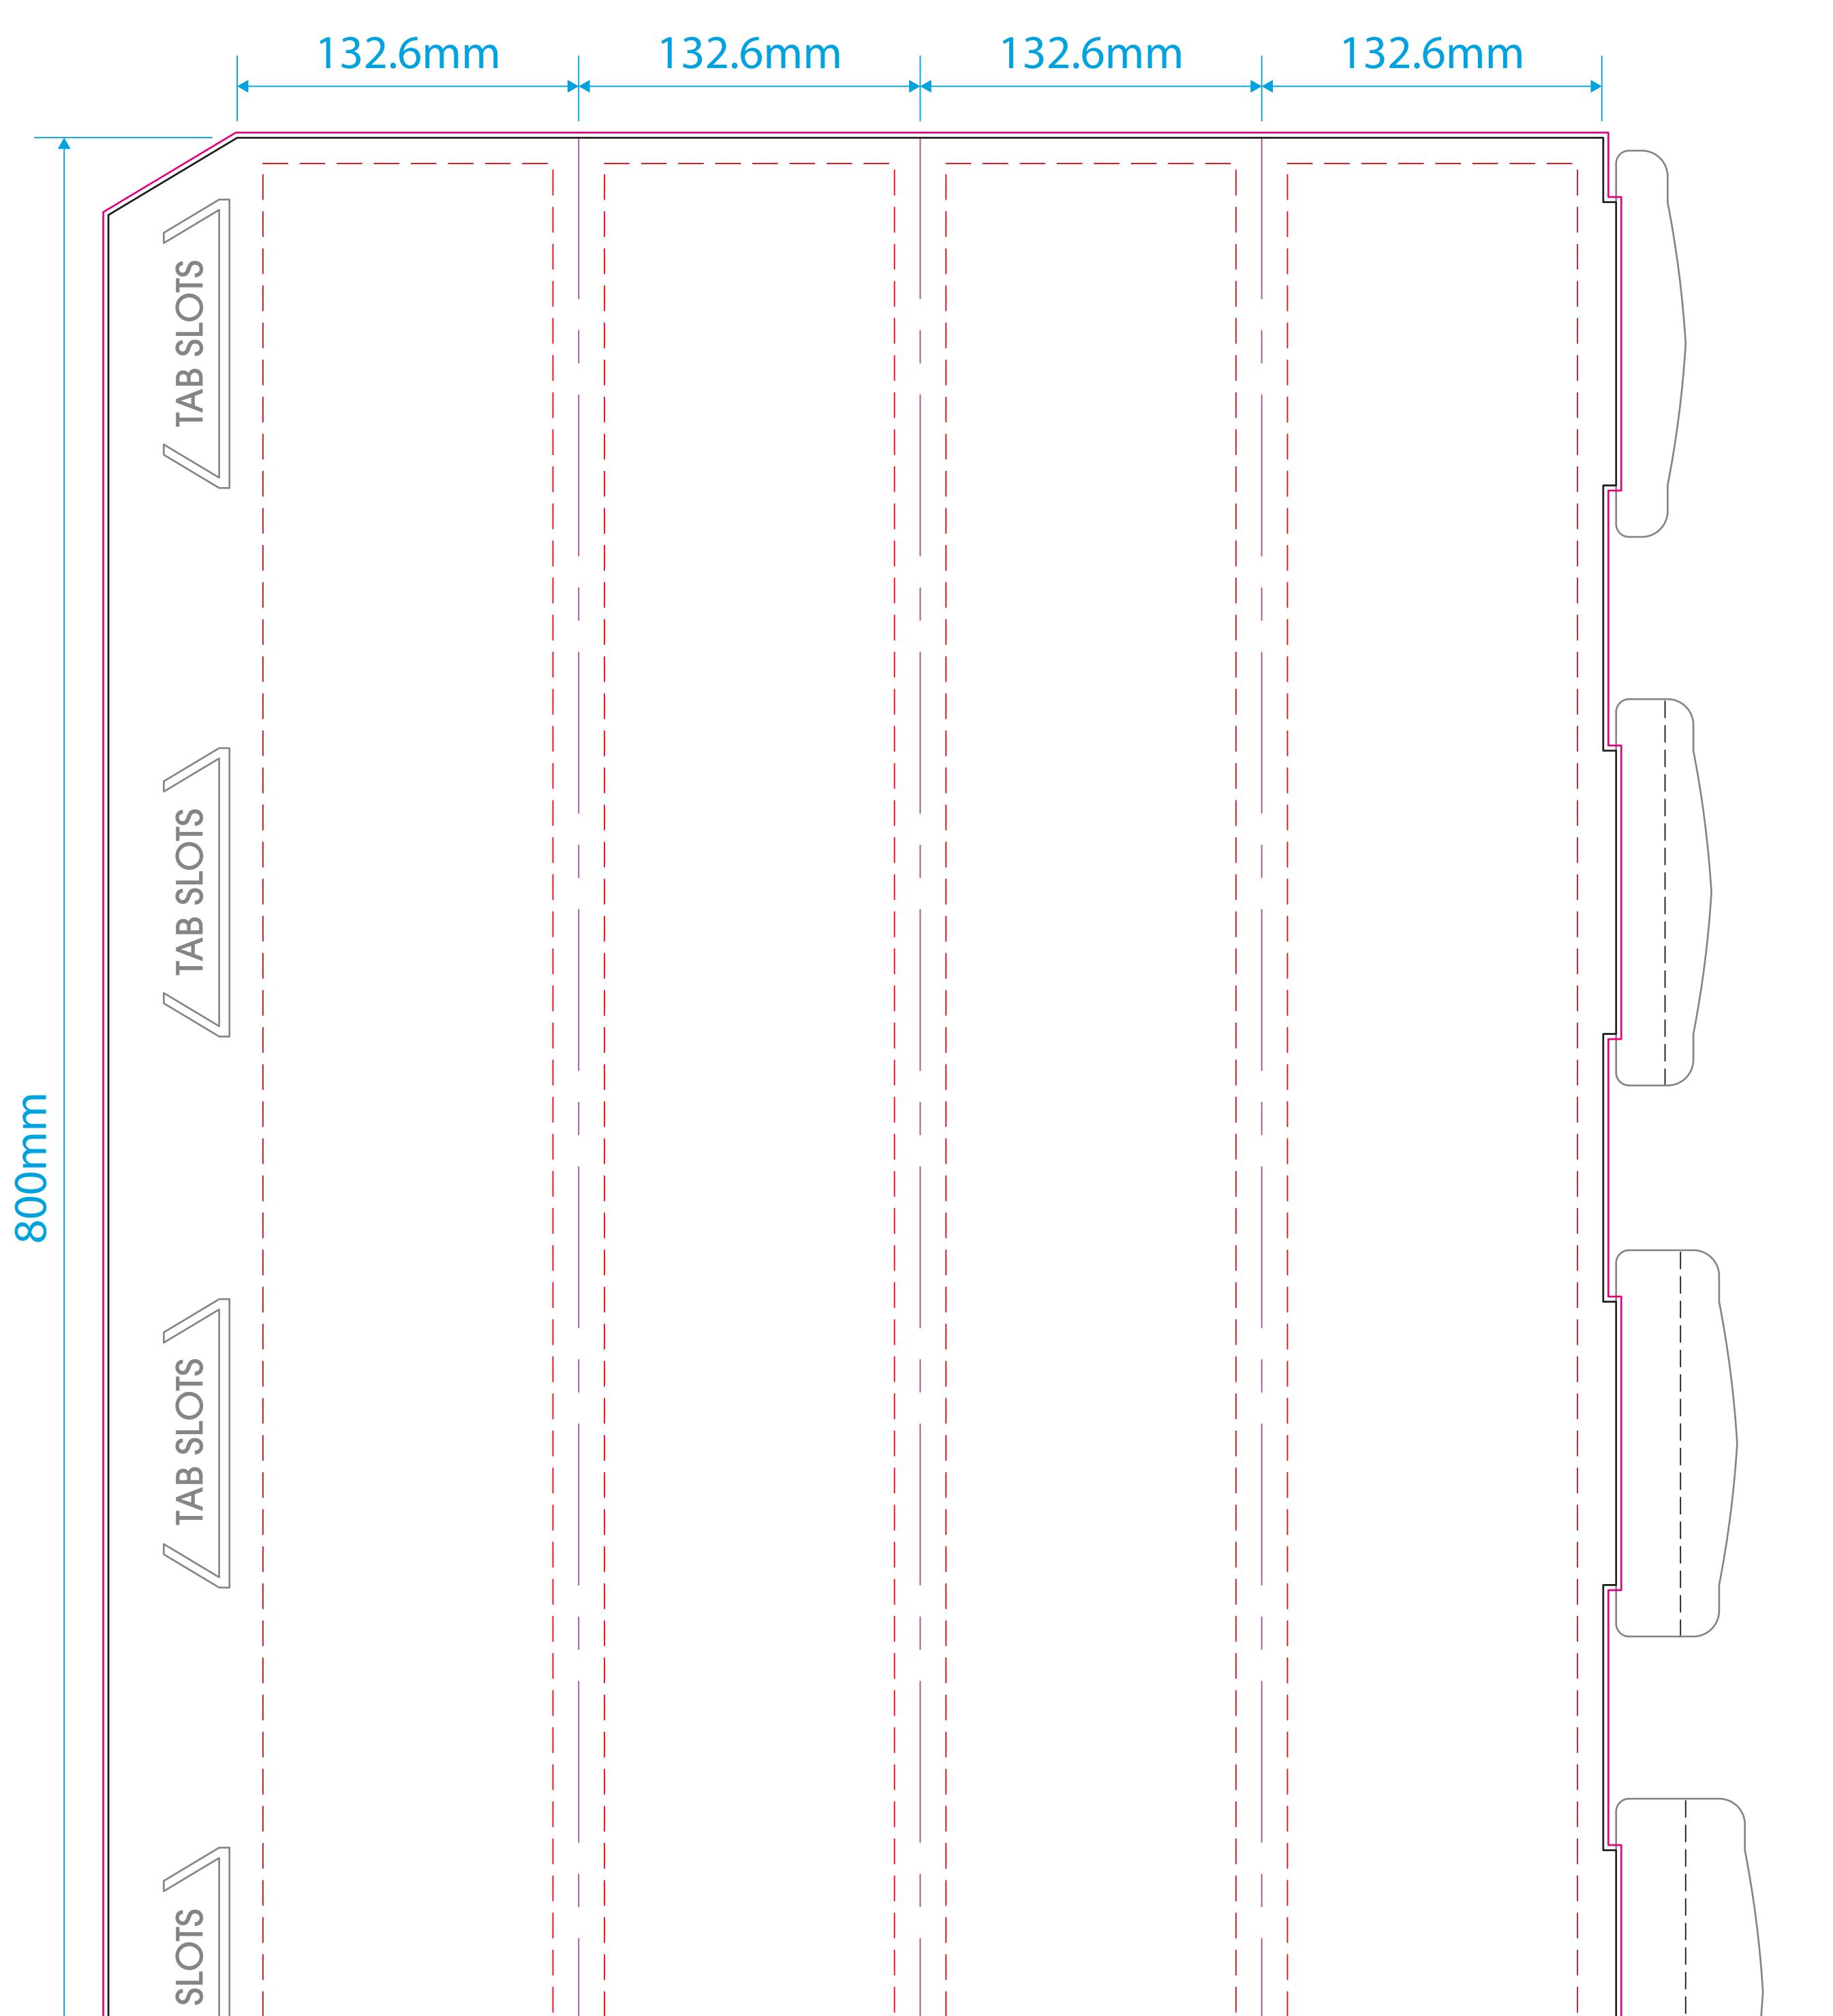

Template guidelines - PLEASE READ

— The **Black** keyline = Artwork area.

— The Pink keyline = Your background must extend to this line.

The Red dashed keyline = Safe Area - It's advised that you keep all important information within this area.
 Delete or hide this keyline after use.

---- The **Purple** keyline = Folds of the product.

--- The **Black** dashed keyline = Printed lines for customer assembly.