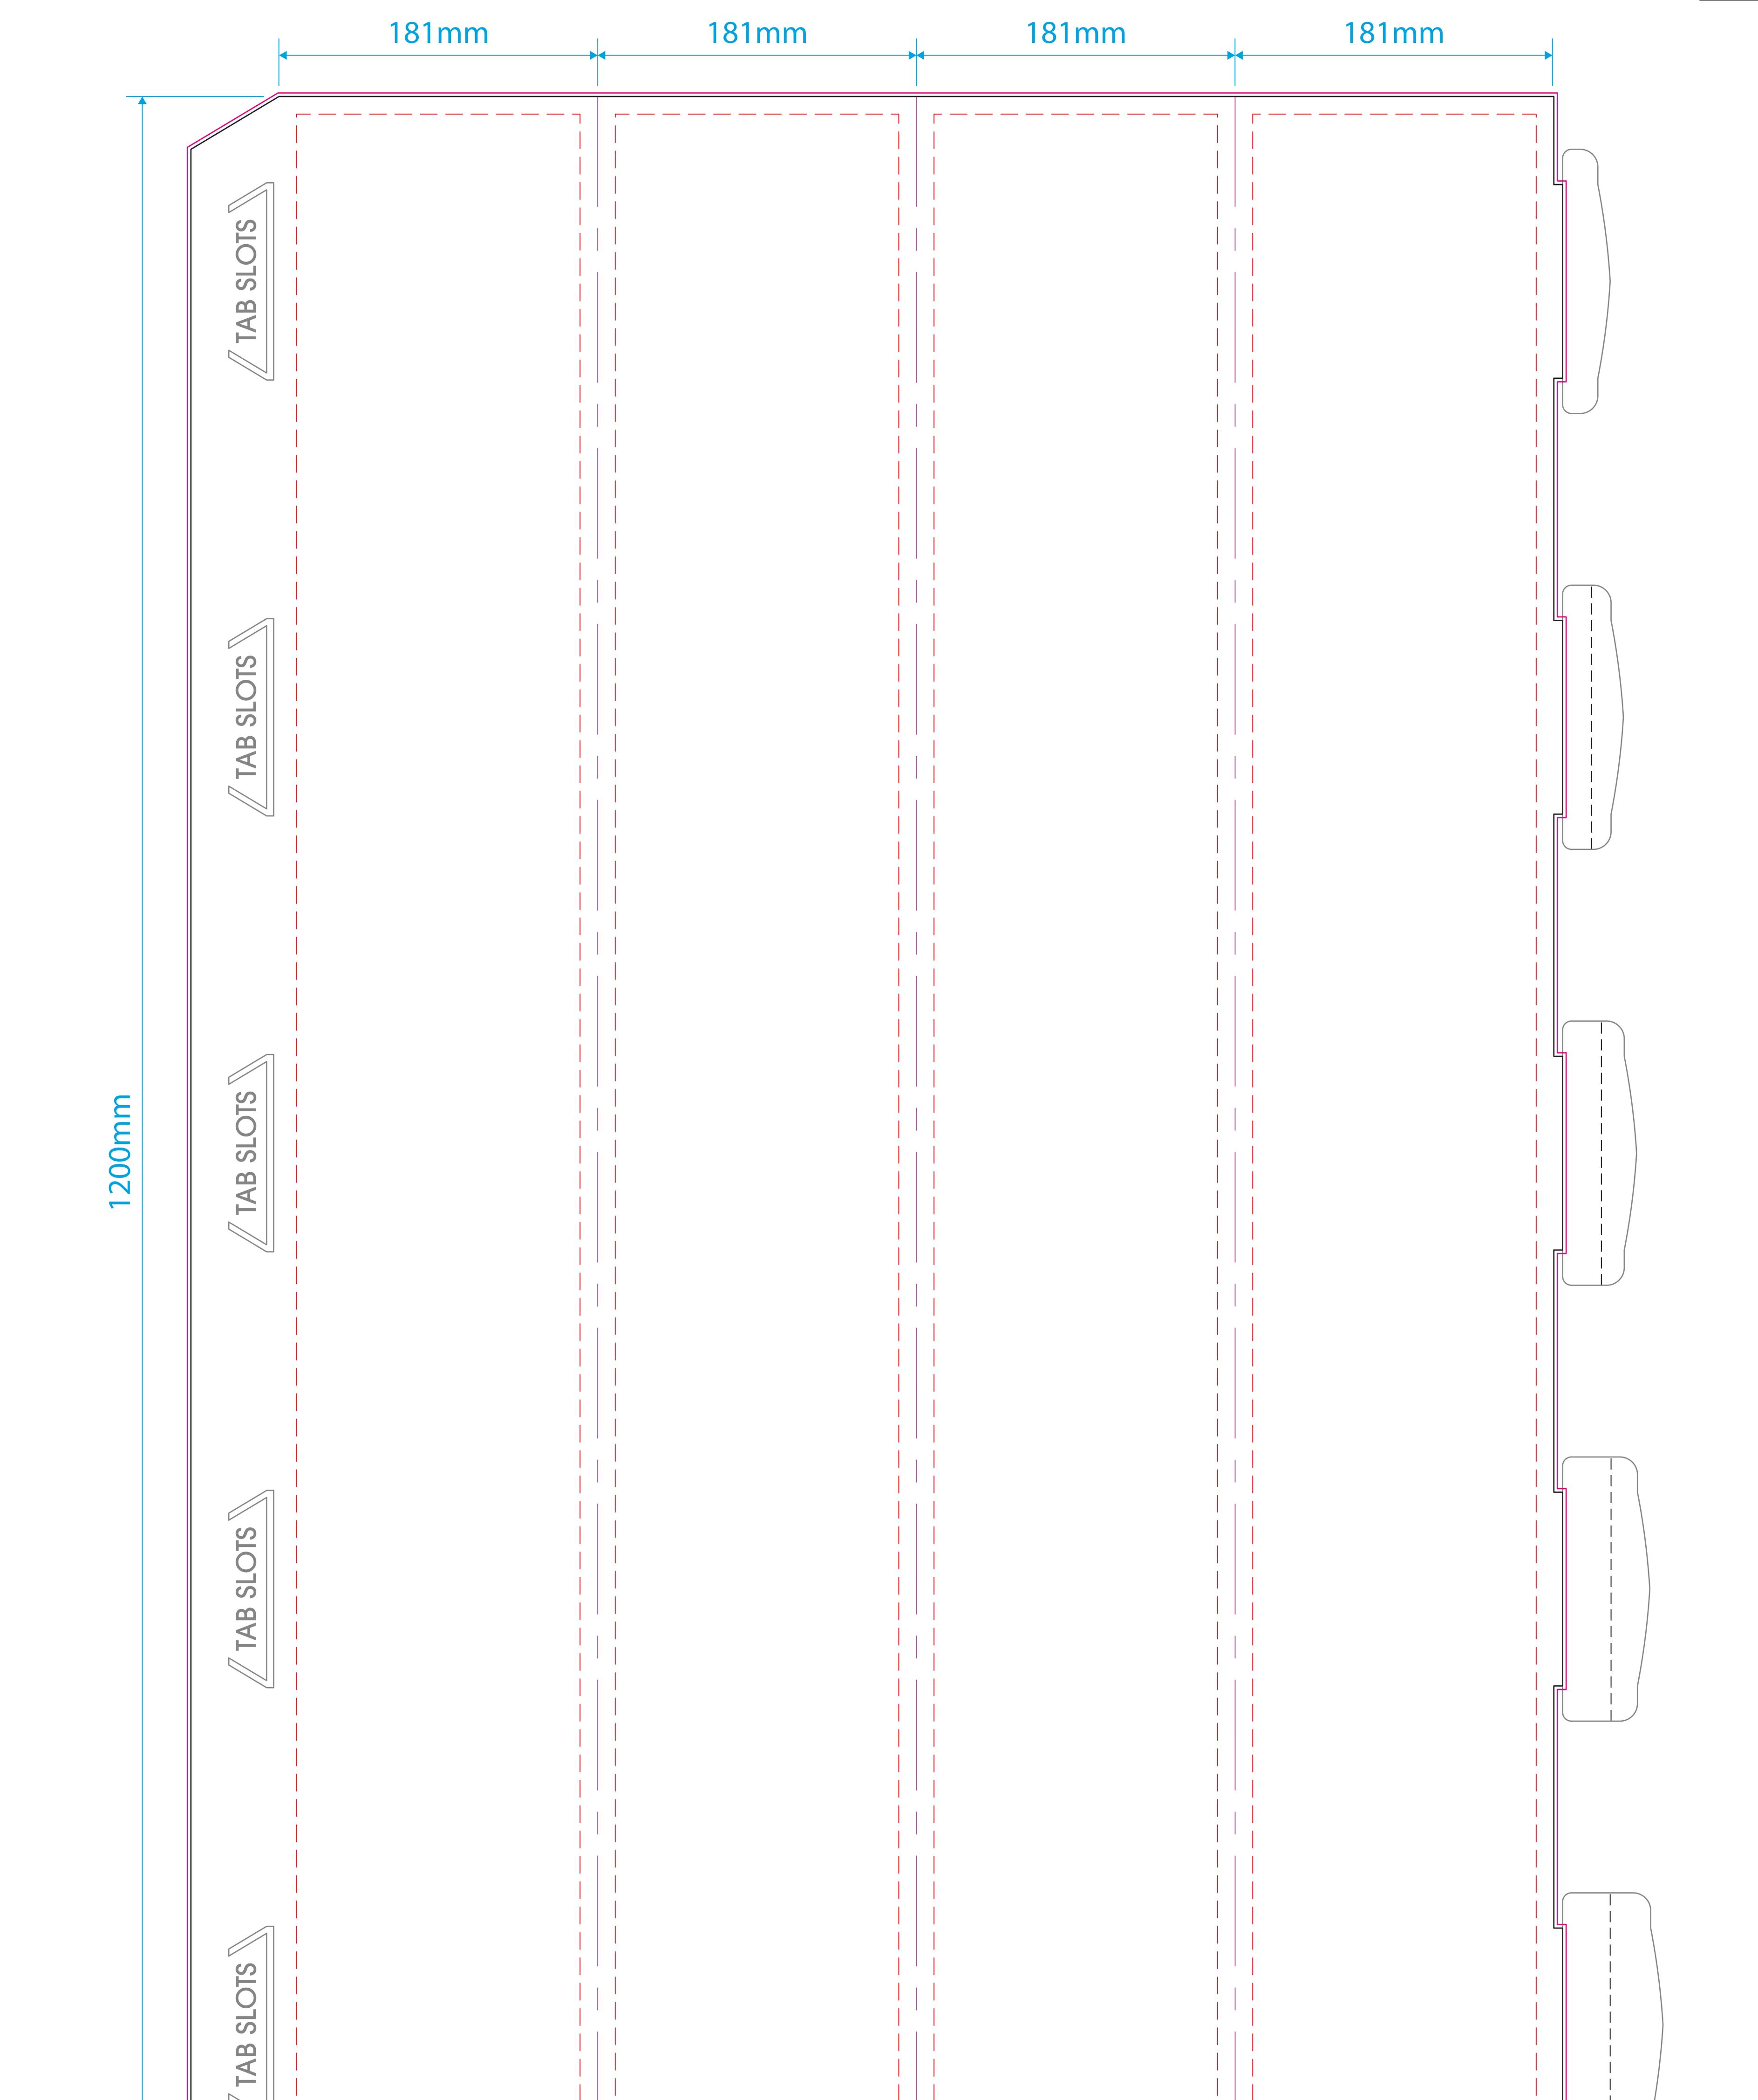

## **Bollard Wrap** 4 Sided 1200x175mm Artwork Template

| Artwork guidelines - PLEASE READ                                                                        |
|---------------------------------------------------------------------------------------------------------|
| Must be supplied in <b>CMYK</b> .                                                                       |
| Embed all images.                                                                                       |
| All fonts must be converted to <b>outlines.</b>                                                         |
| Resolution must be <b>300dpi</b> .                                                                      |
| • Supply artwork as high resolution <b>PDF</b> or <b>Illustrator file.</b>                              |
| Specify Pantone colours for screen print.                                                               |
| • Convert all spot colours to process CMYK<br>for digital print. (Pantone matching cannot be guaranteed |
| • Set artwork at <b>100%</b> scale.                                                                     |
|                                                                                                         |

## Template guidelines - PLEASE READ

\_ \_

—— The **Black** keyline = Artwork area.

The Pink keyline = Your background must extend to this line.

The Red dashed keyline = Safe Area - It's advised that you keep all important information within this area.
Delete or hide this keyline after use.

----- The **Purple** keyline = Folds of the product.

---- The **Black** dashed keyline = Printed lines for customer assembly.