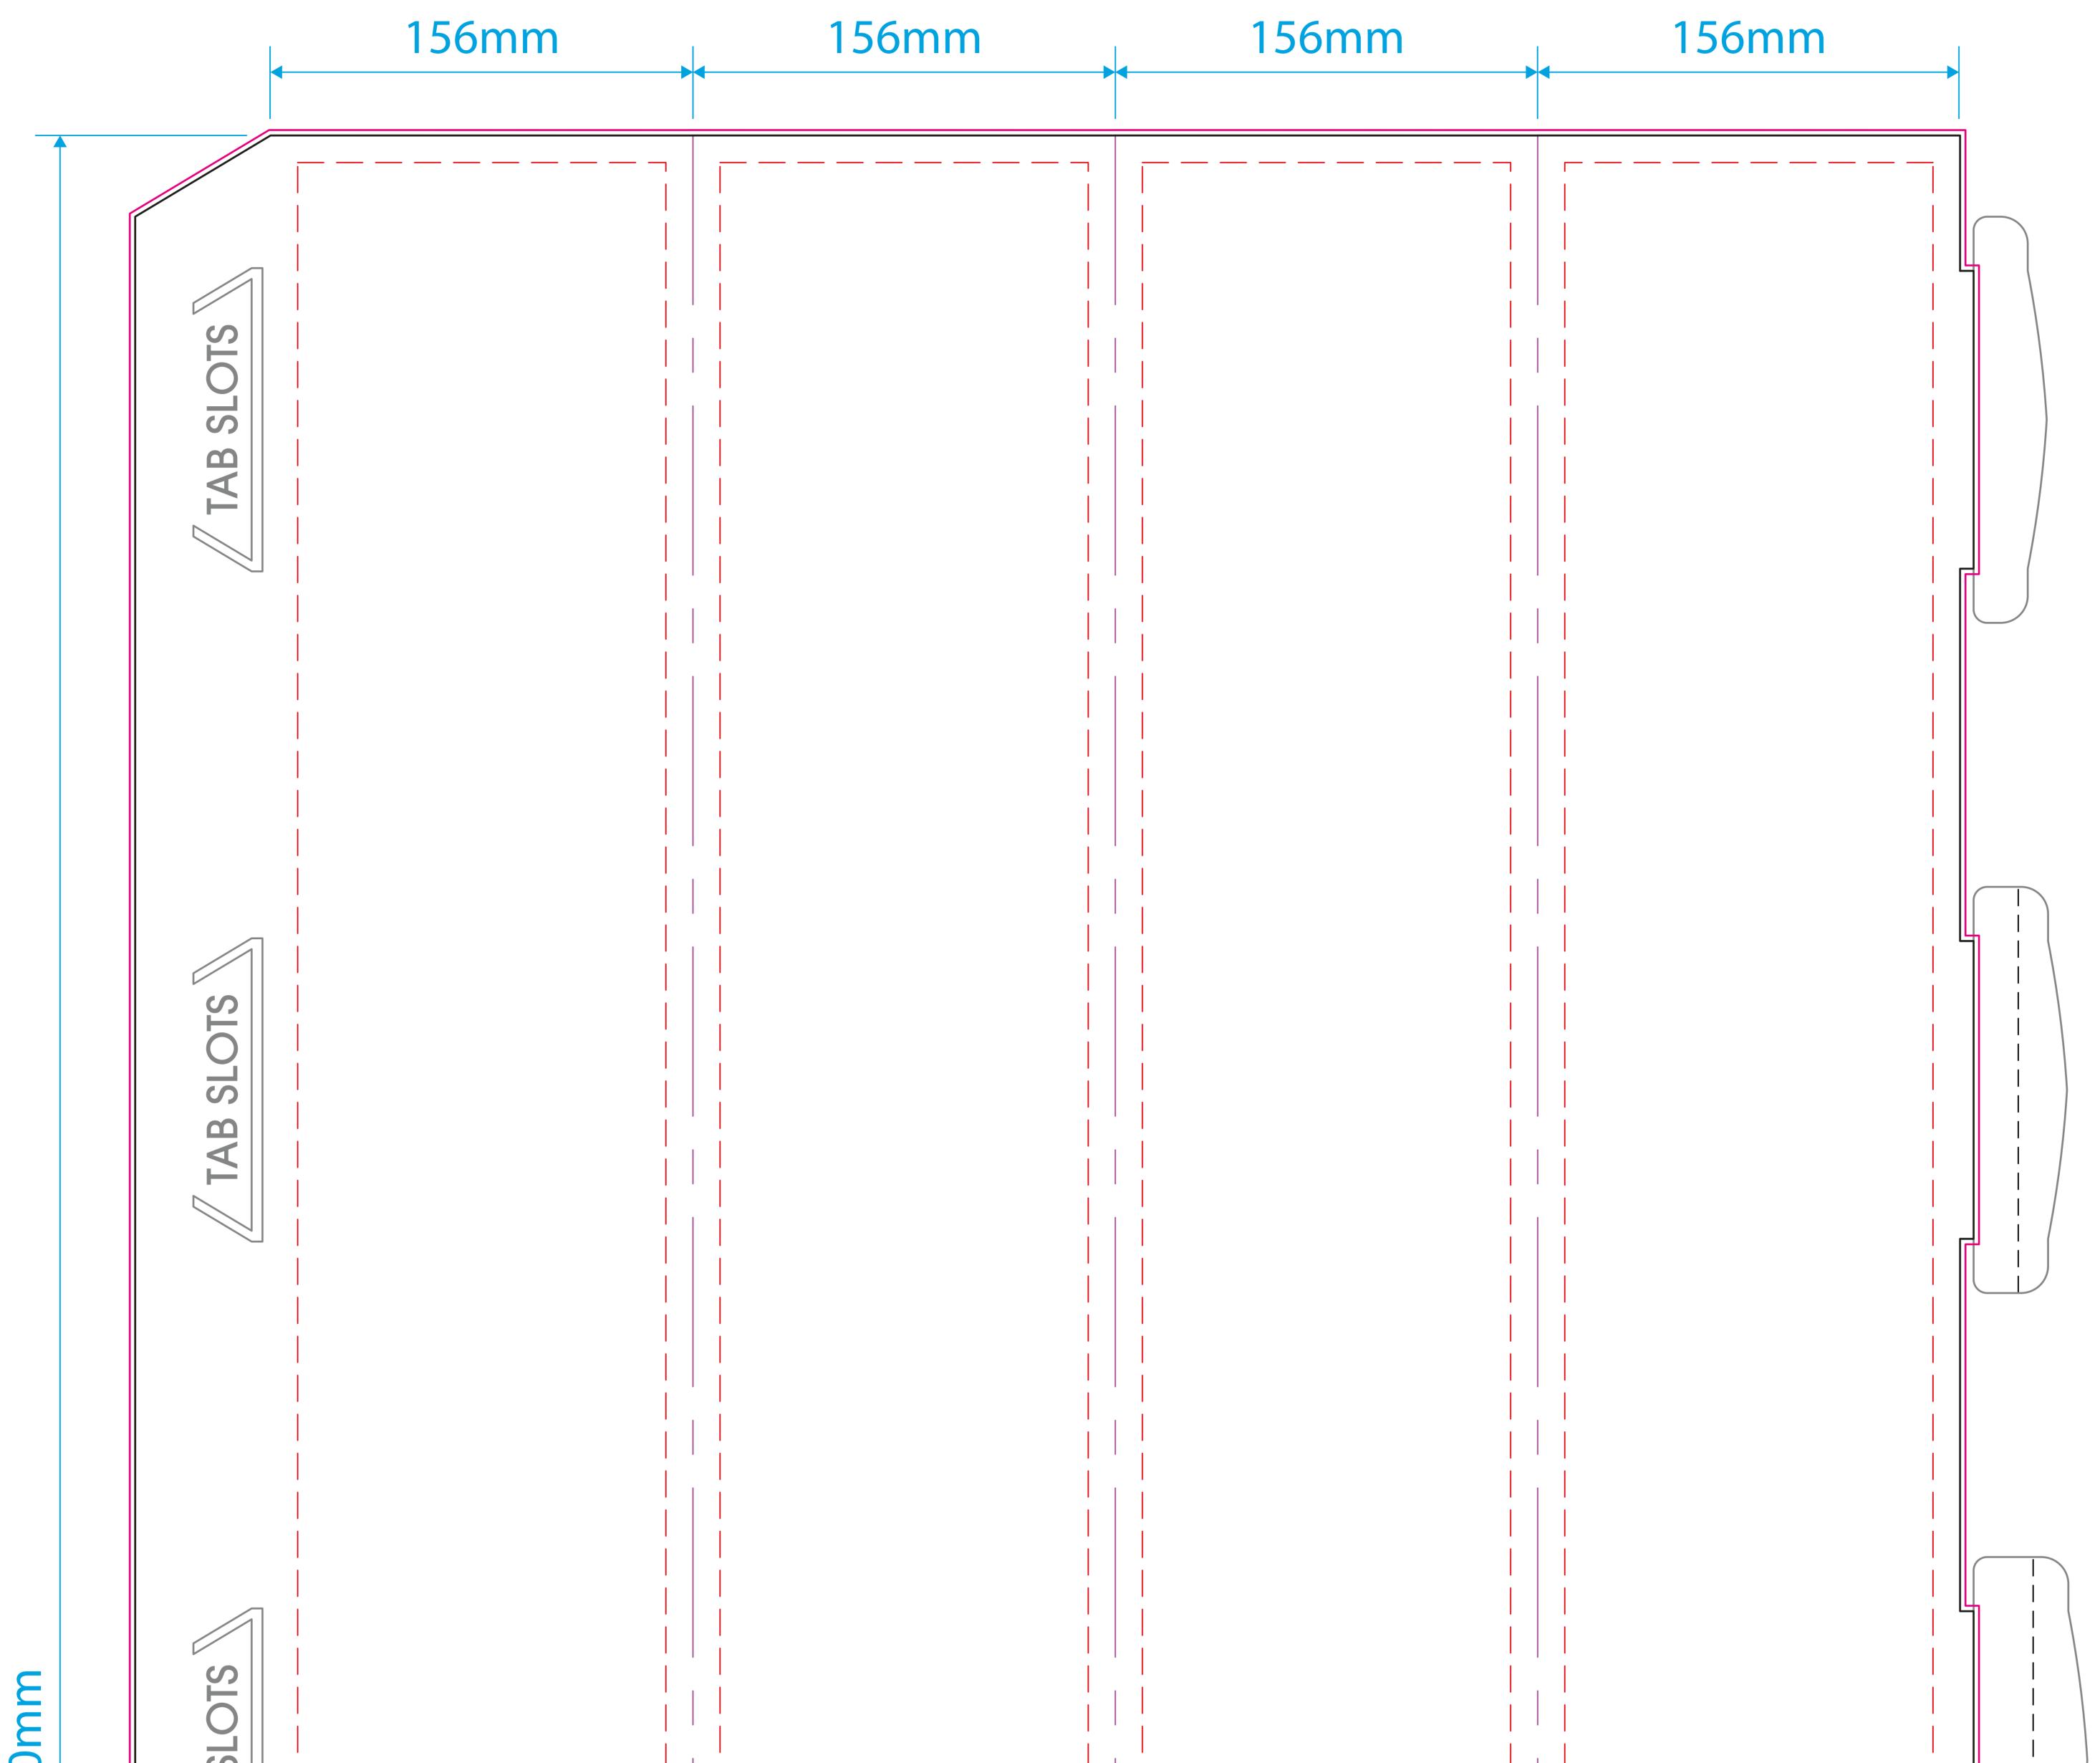

## Template guidelines - PLEASE READ

\_ \_

The **Black** keyline = Artwork area. \_\_\_\_\_

The **Pink** keyline = Your background must extend to this line.

The **Red** dashed keyline = **Safe Area** - It's advised that you keep all important information within this area. **Delete** or **hide** this keyline after use.

----- The **Purple** keyline = Folds of the product.

The **Black** dashed keyline = Printed lines for customer assembly. \_\_\_\_