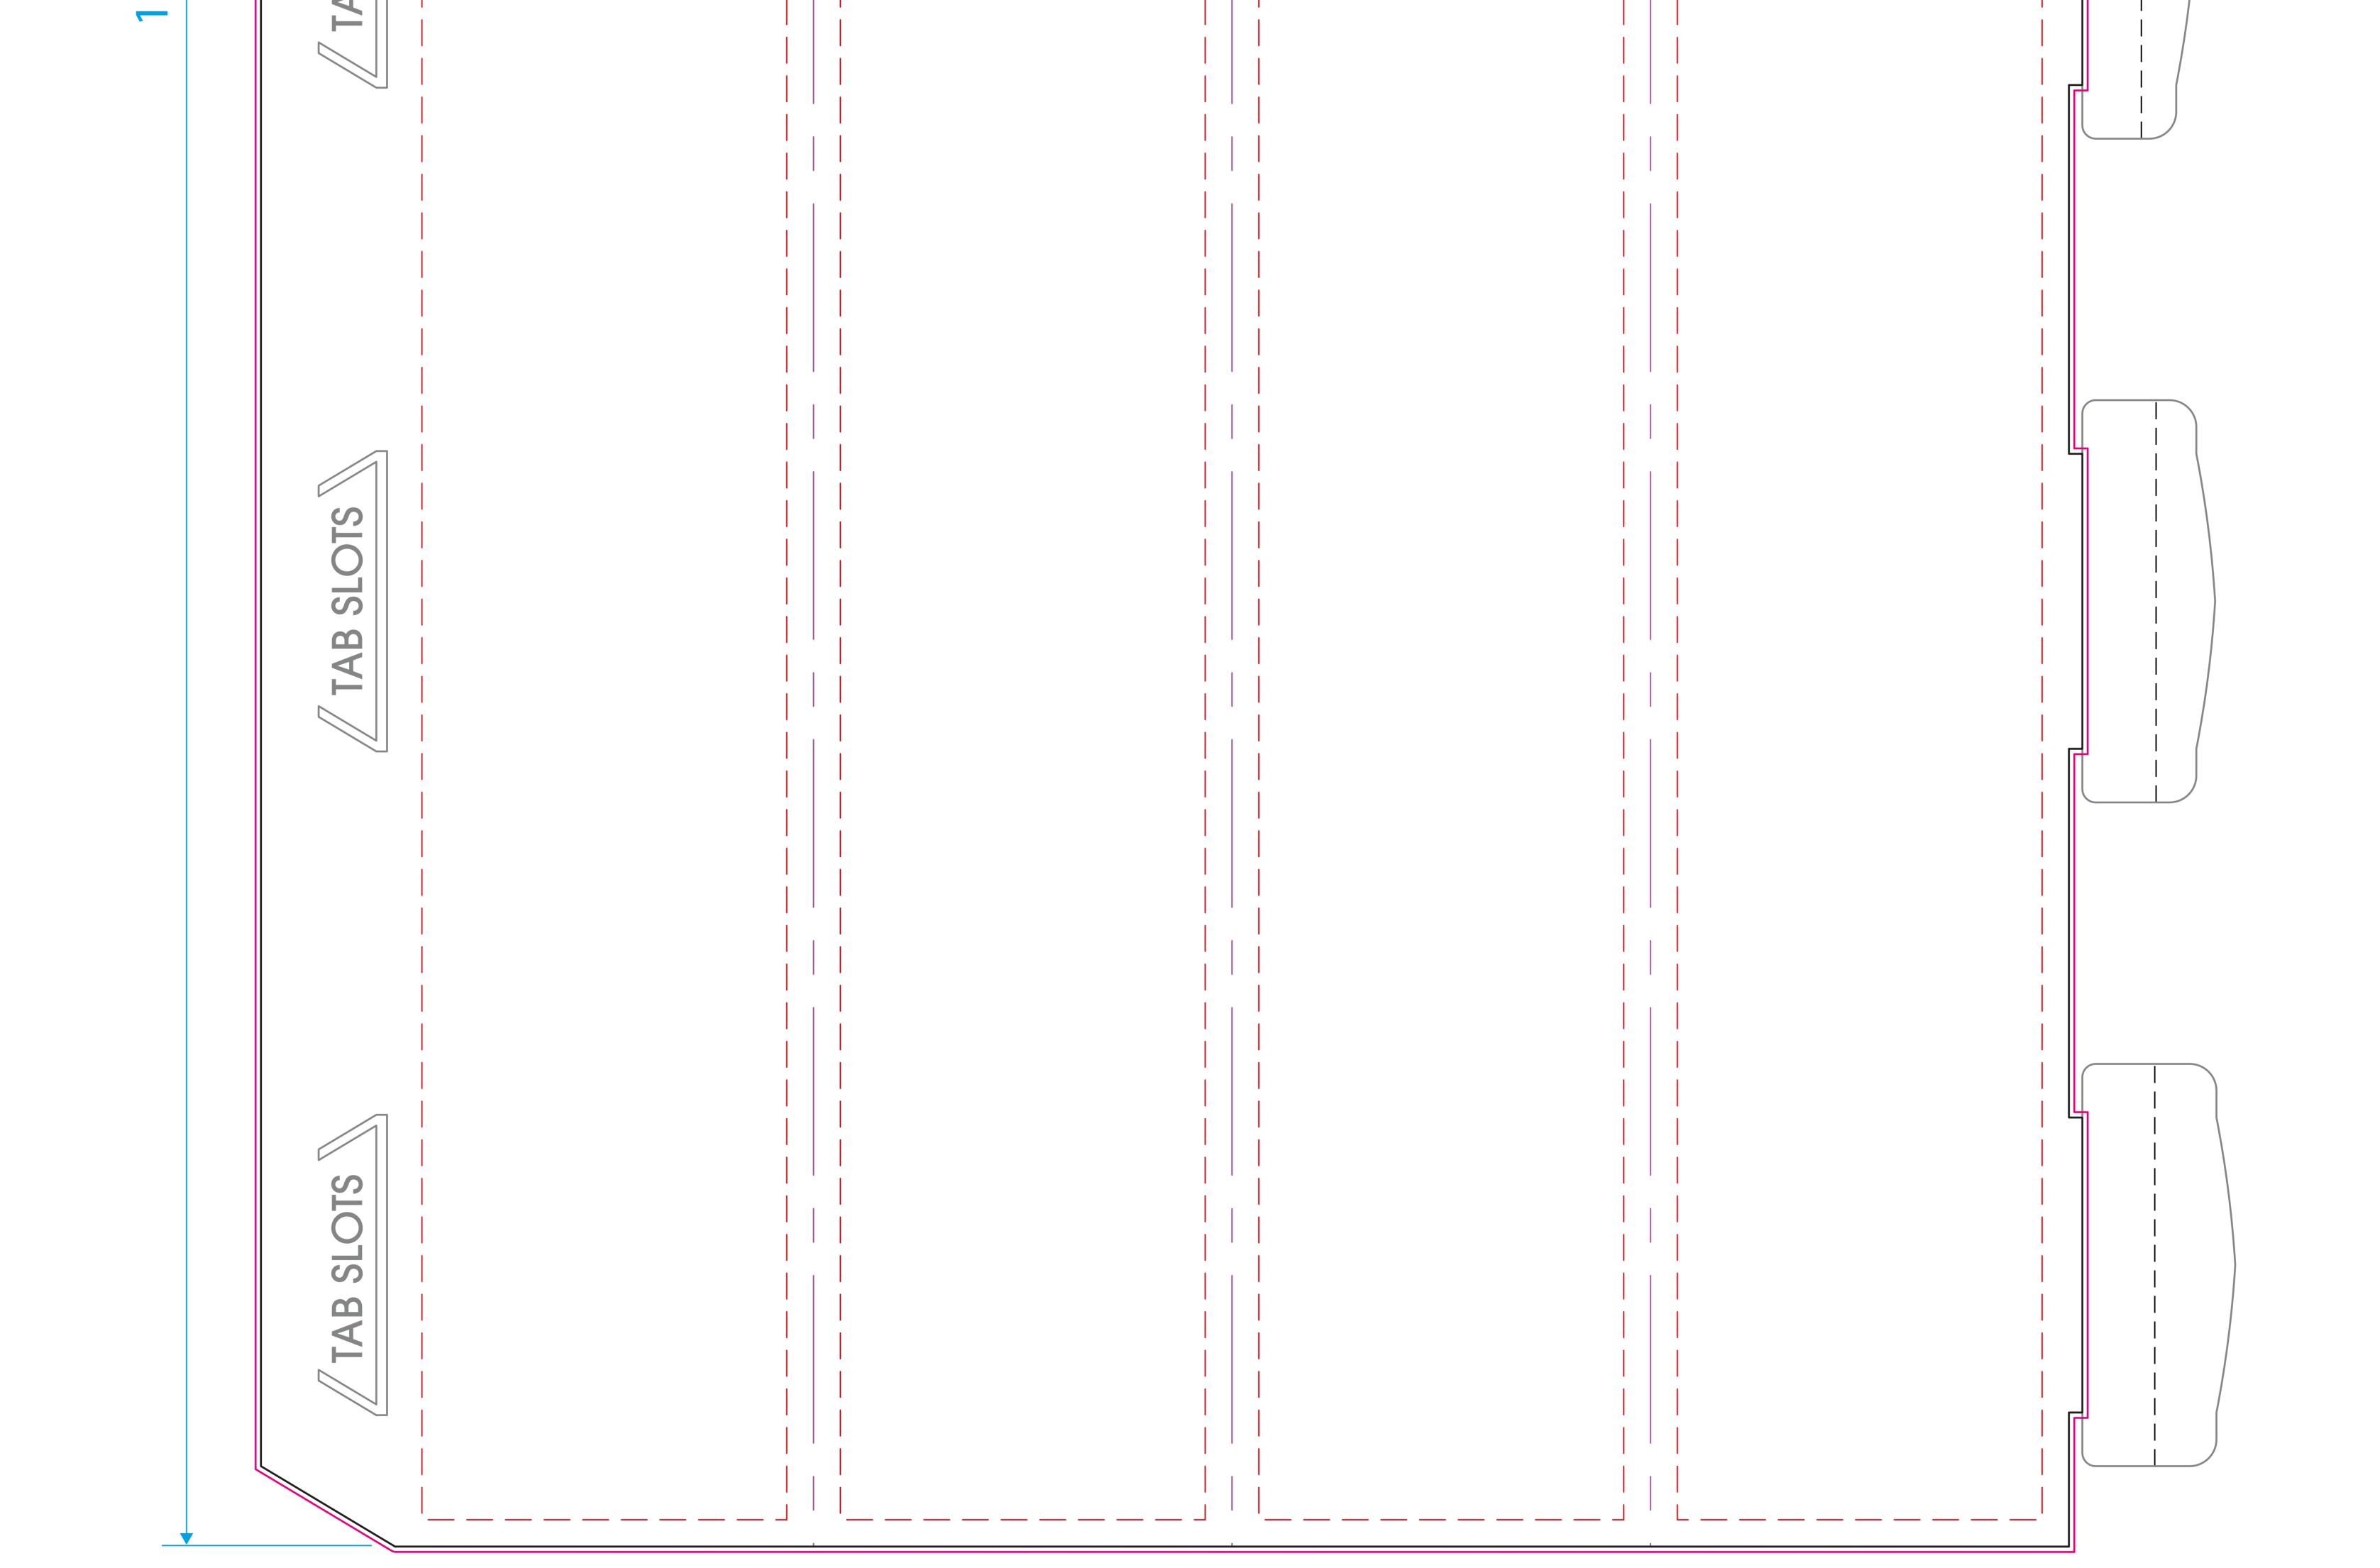

## Template guidelines - PLEASE READ

\_ \_

The **Black** keyline = Artwork area. \_\_\_\_\_

The **Pink** keyline = Your background must extend to this line.

The **Red** dashed keyline = **Safe Area** - It's advised that you keep all important information within this area. **Delete** or **hide** this keyline after use.

----- The **Purple** keyline = Folds of the product.

The **Black** dashed keyline = Printed lines for customer assembly. \_\_\_\_