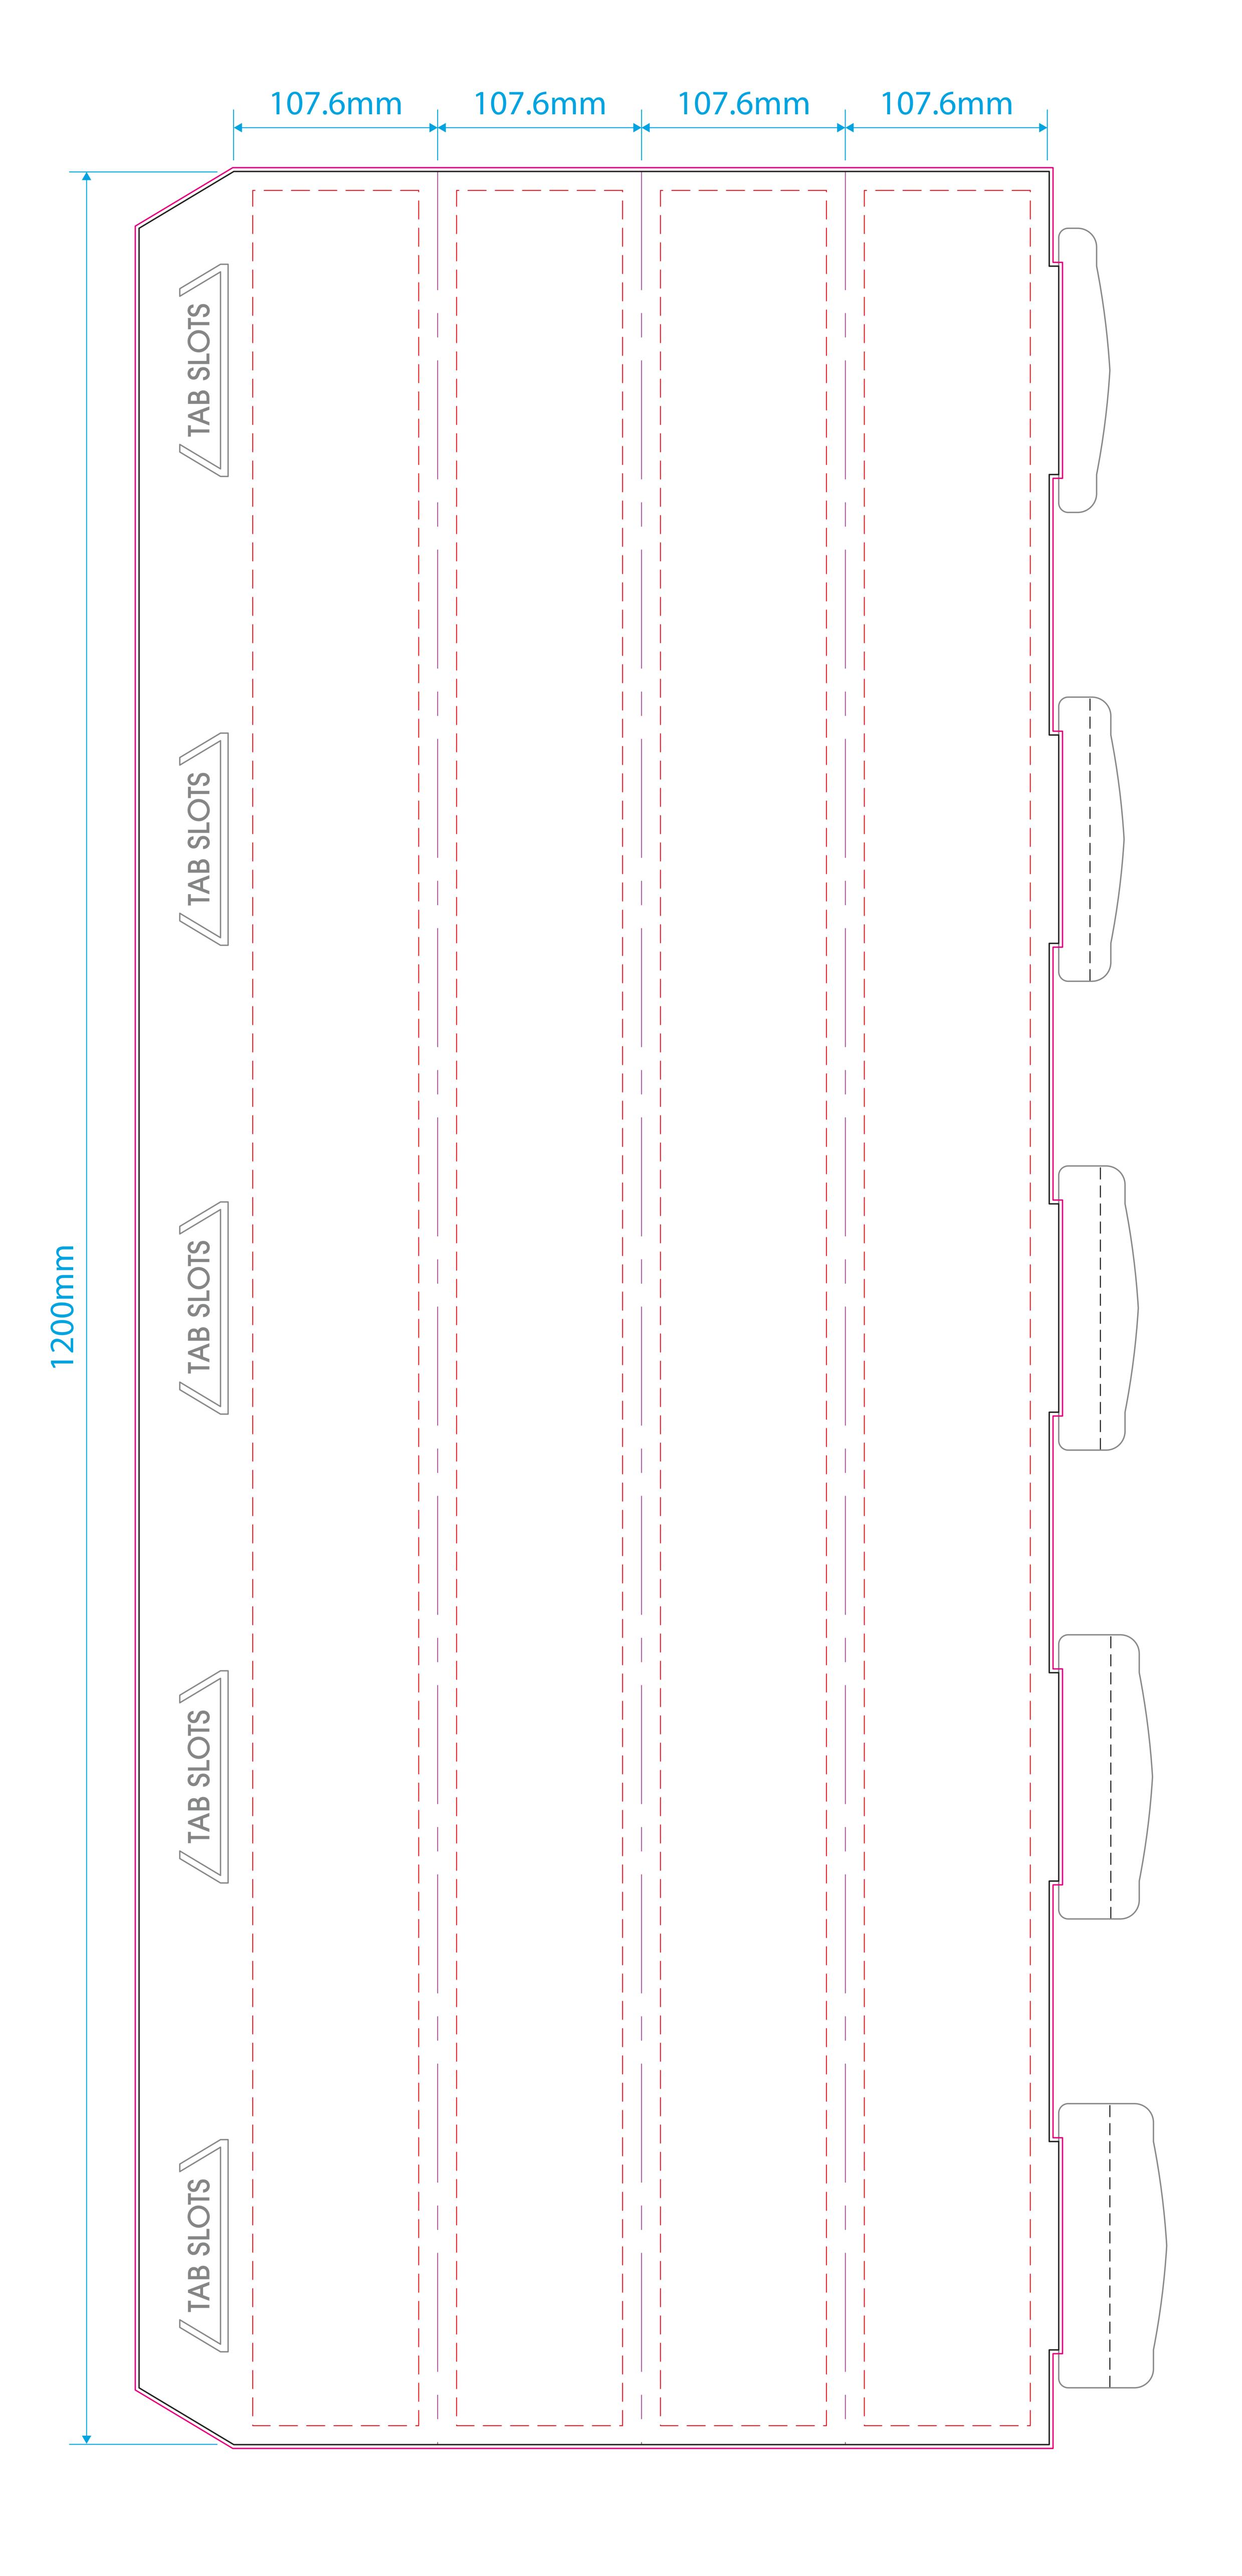

## Bollard Wrap 4 Sided 1200x100mm Artwork Template

## The Black keyline = Artwork area. The Pink keyline = Your background must extend to this line. The Red dashed keyline = Safe Area - It's advised that you keep all important information within this area. Delete or hide this keyline after use. The Purple keyline = Folds of the product. The Black dashed keyline = Printed lines for customer assembly.