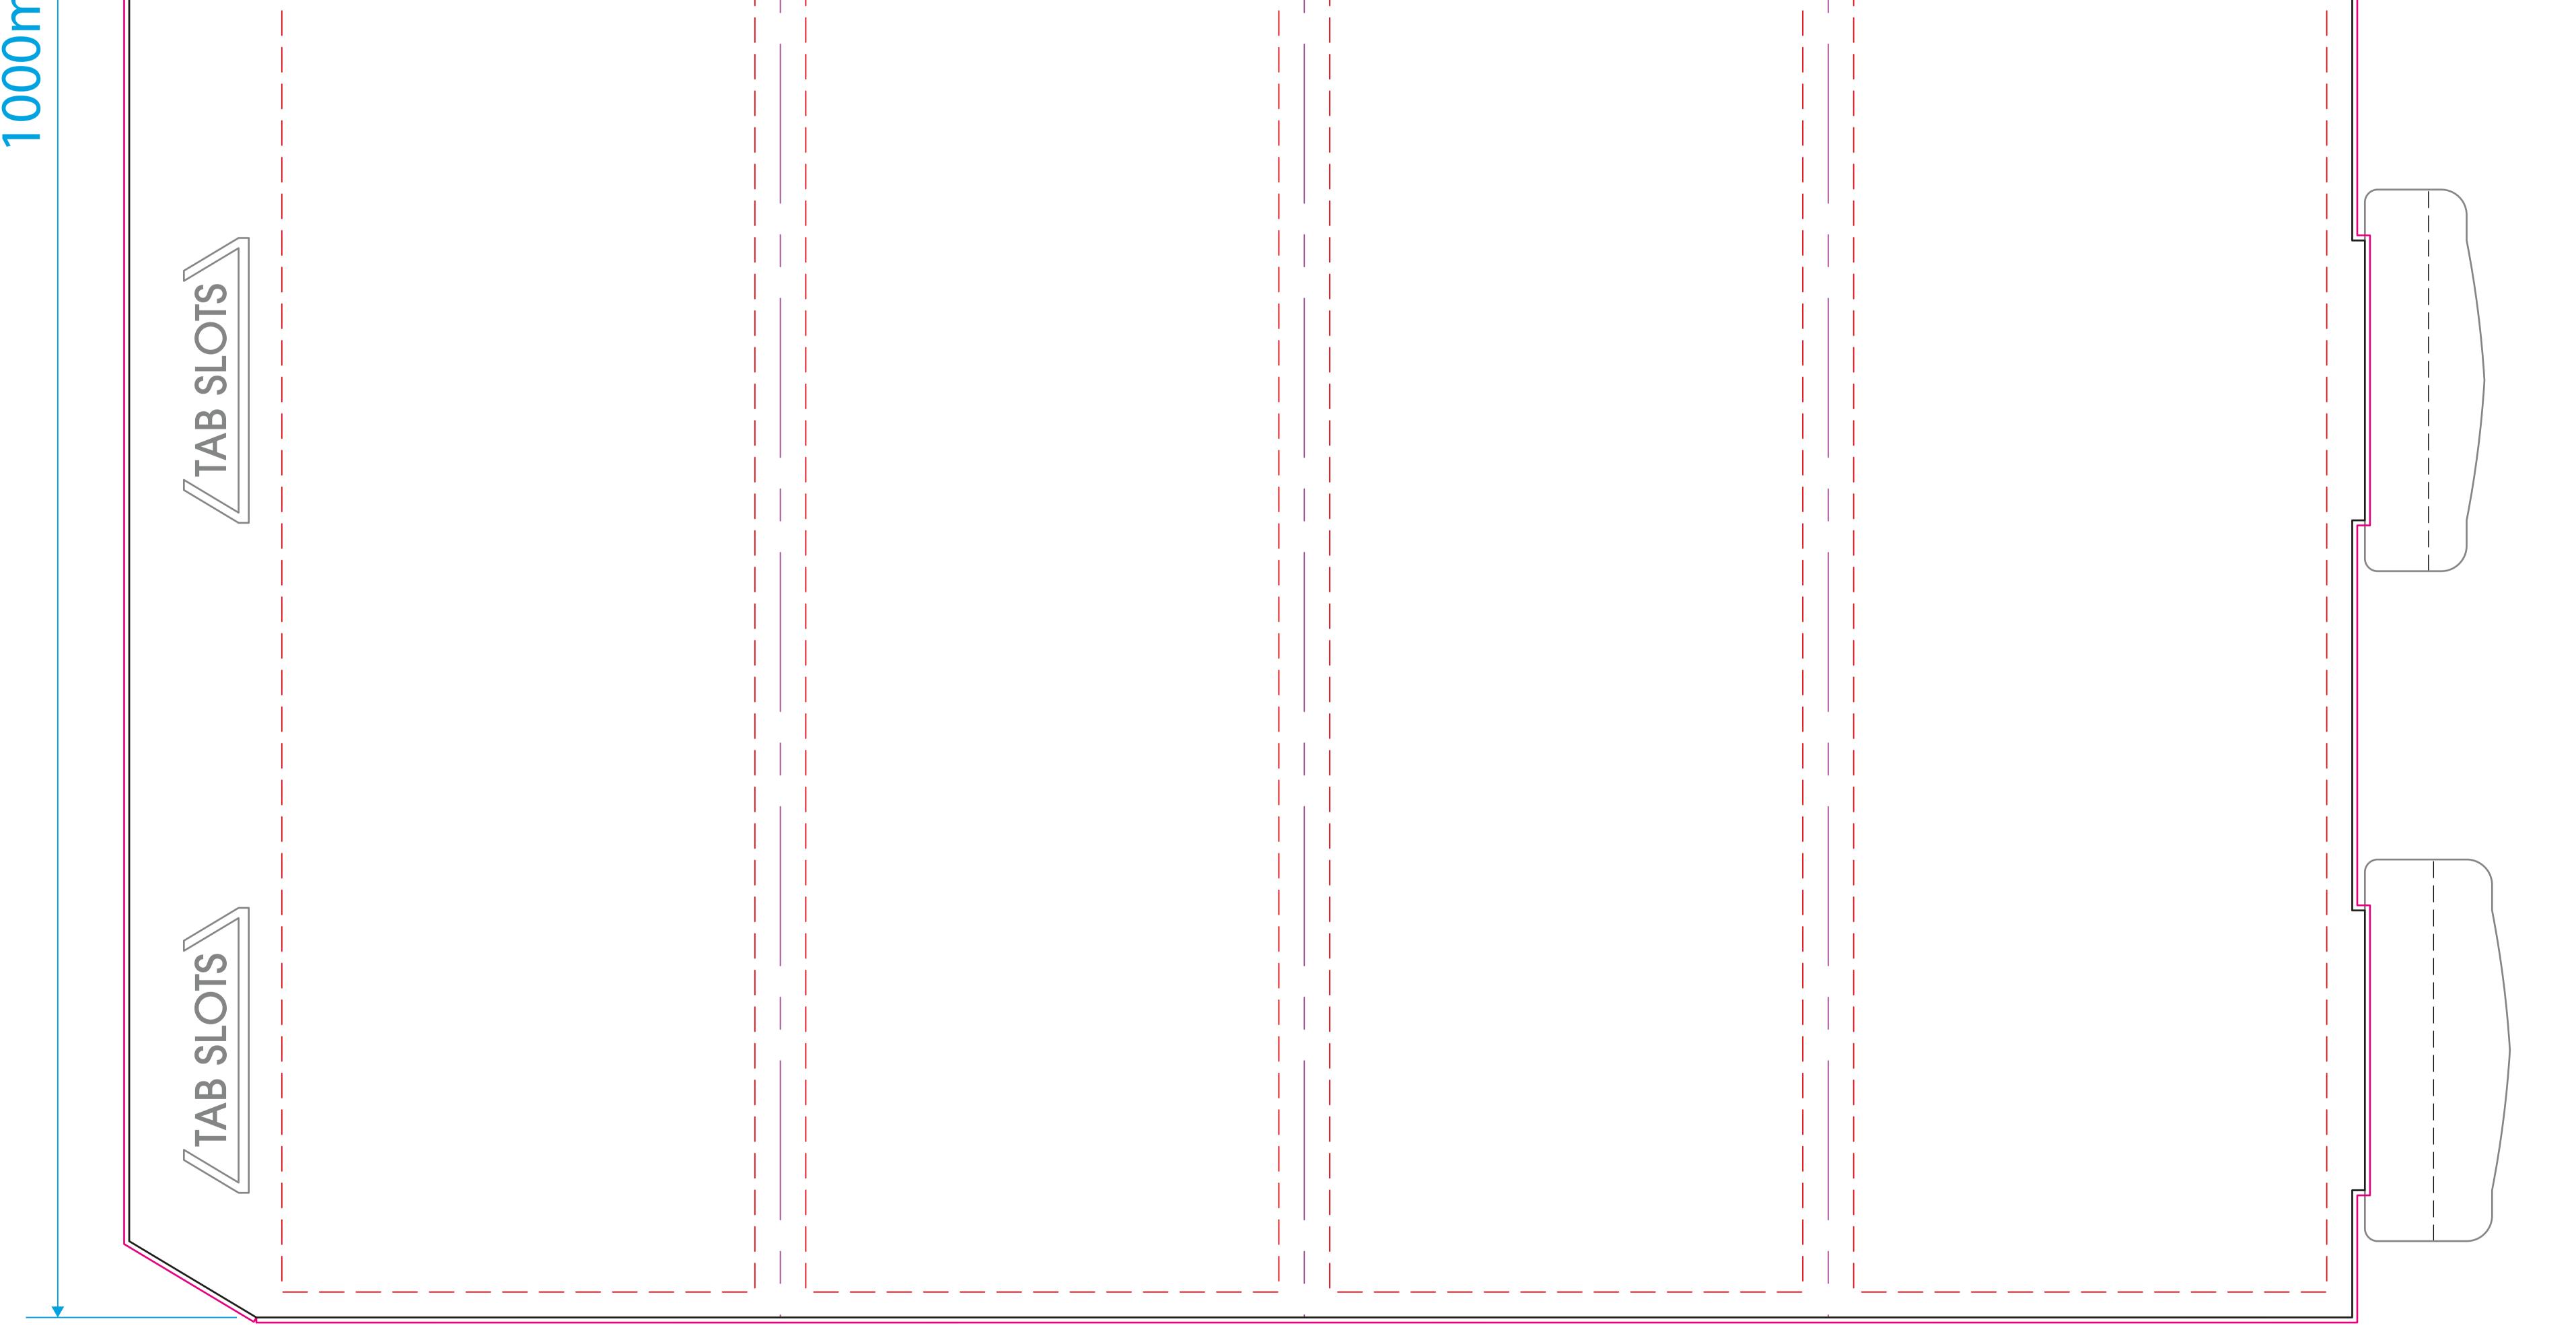

Template guidelines - PLEASE READ

The **Black** keyline = Artwork area. \_\_\_\_\_

The **Pink** keyline = Your background must extend to this line. \_\_\_\_\_

- - The Red dashed keyline = Safe Area - It's advised that you keep all important information within this area. **Delete** or **hide** this keyline after use.

----- The **Purple** keyline = Folds of the product.

The **Black** dashed keyline = Printed lines for customer assembly. \_\_\_\_