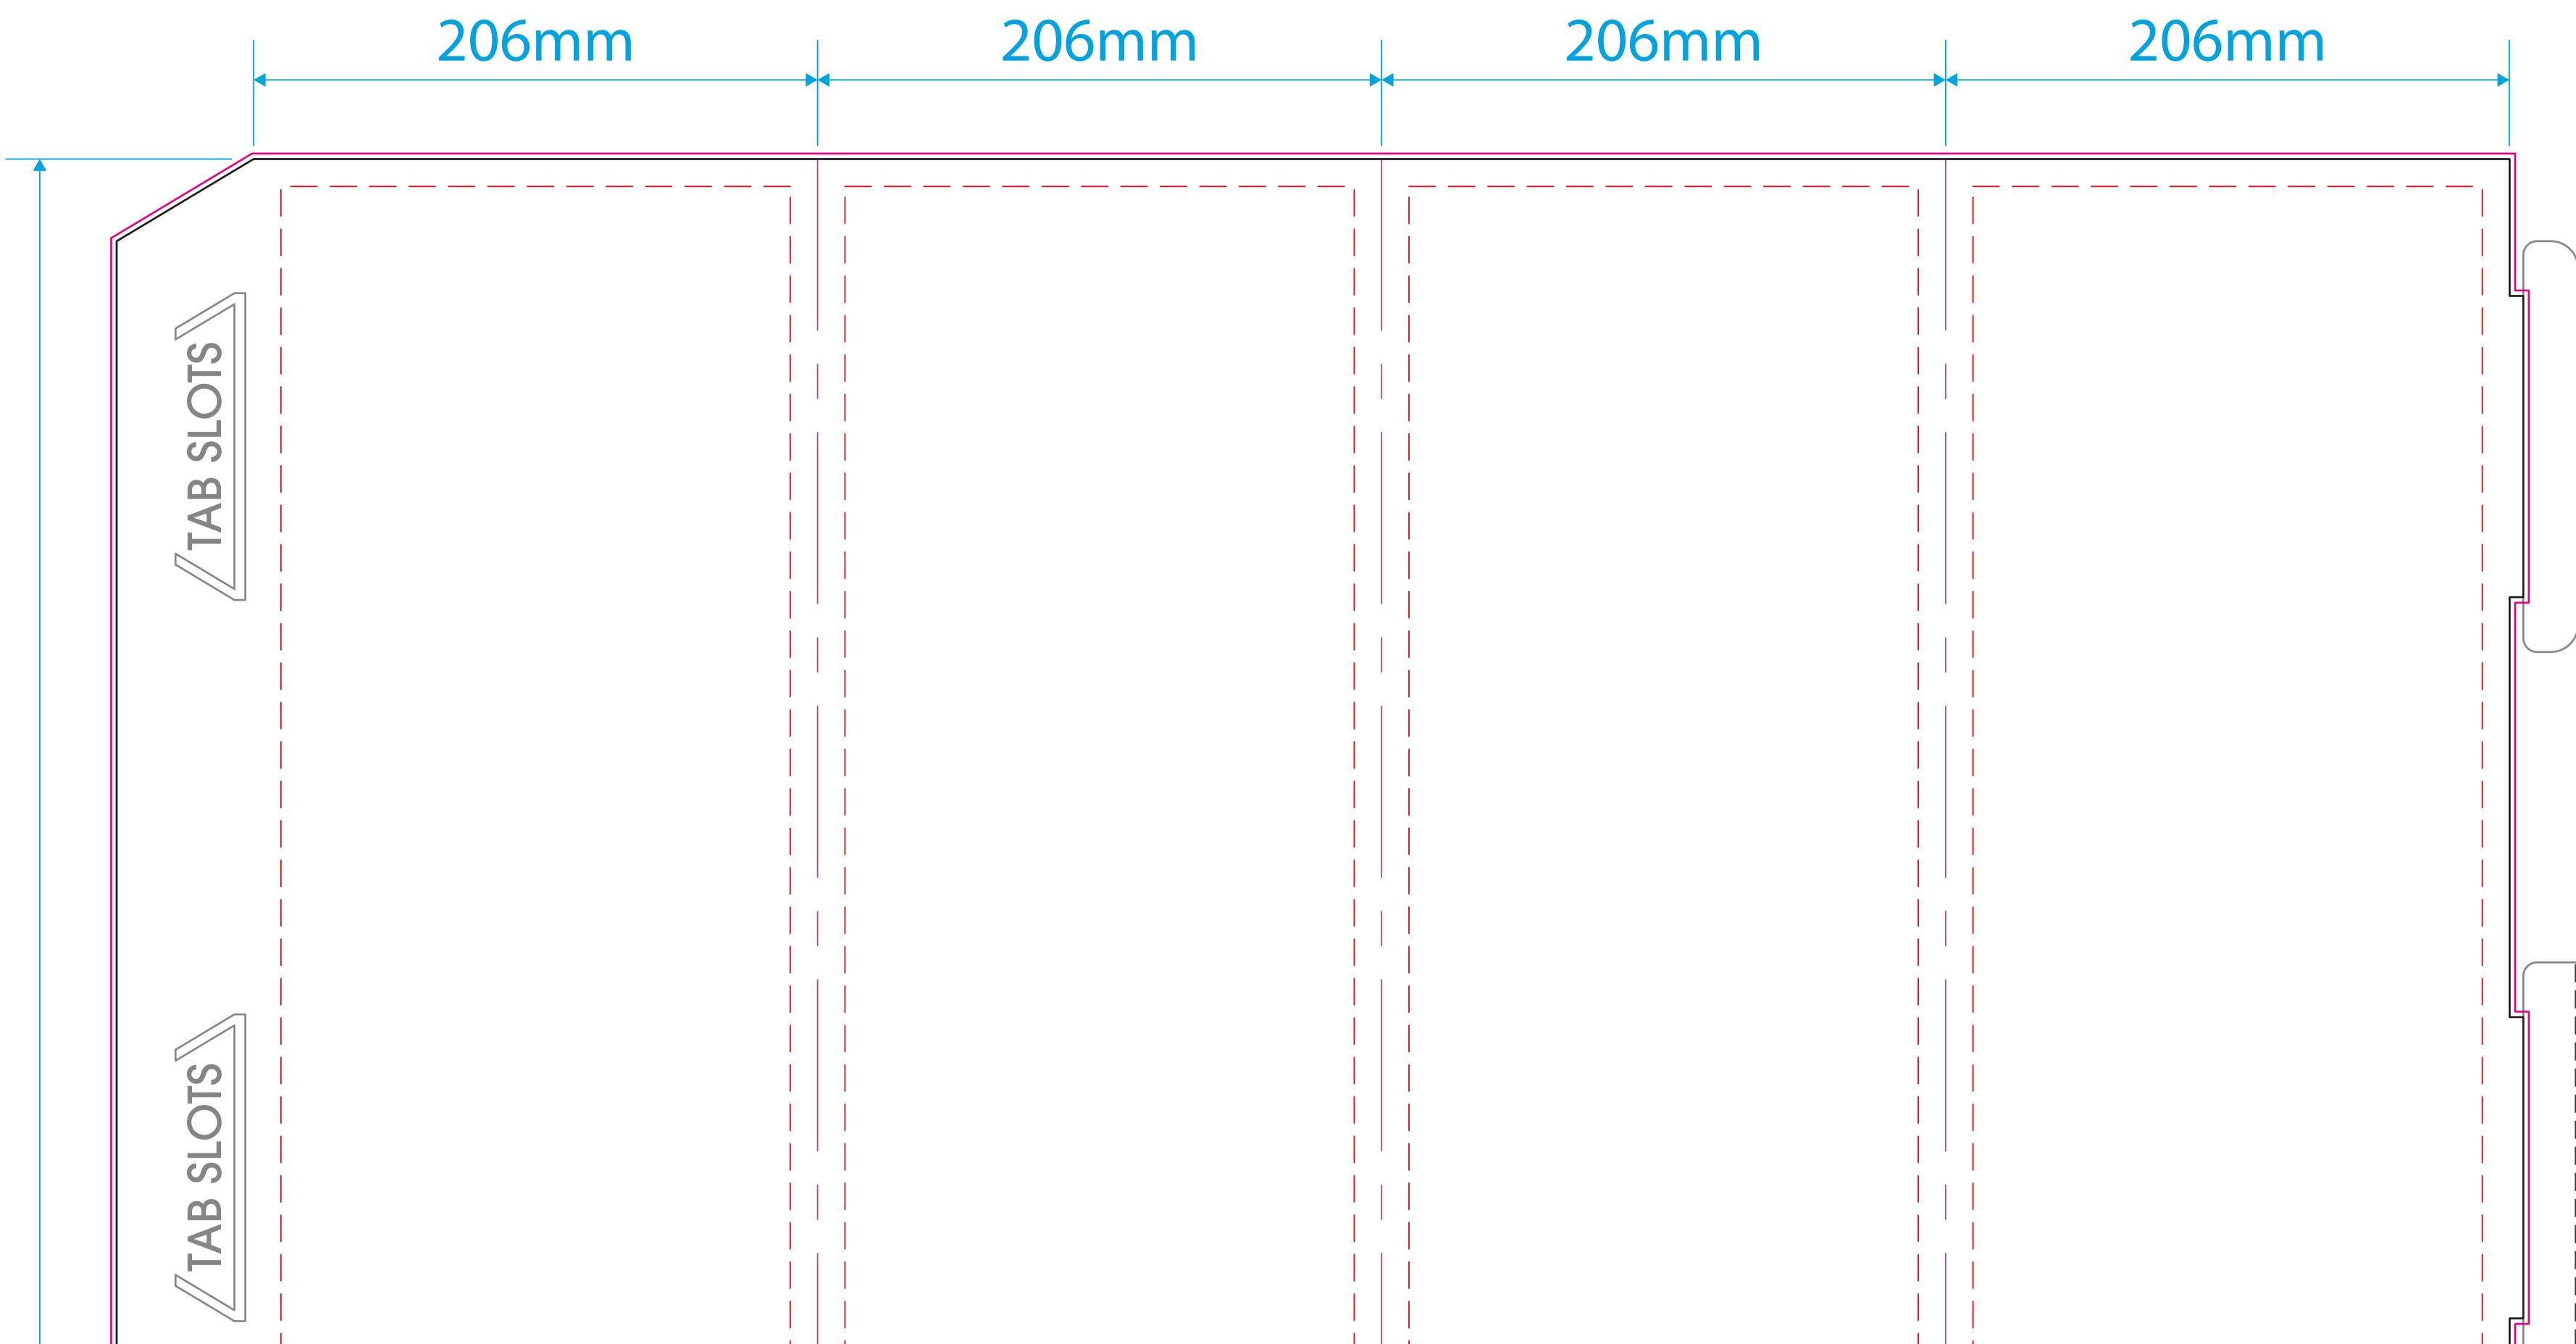

Template guidelines - PLEASE READ

The **Black** keyline = Artwork area. \_\_\_\_\_

The **Pink** keyline = Your background must extend to this line. \_\_\_\_\_

- - The Red dashed keyline = Safe Area - It's advised that you keep all important information within this area. **Delete** or **hide** this keyline after use.

----- The **Purple** keyline = Folds of the product.

The **Black** dashed keyline = Printed lines for customer assembly. \_\_\_\_