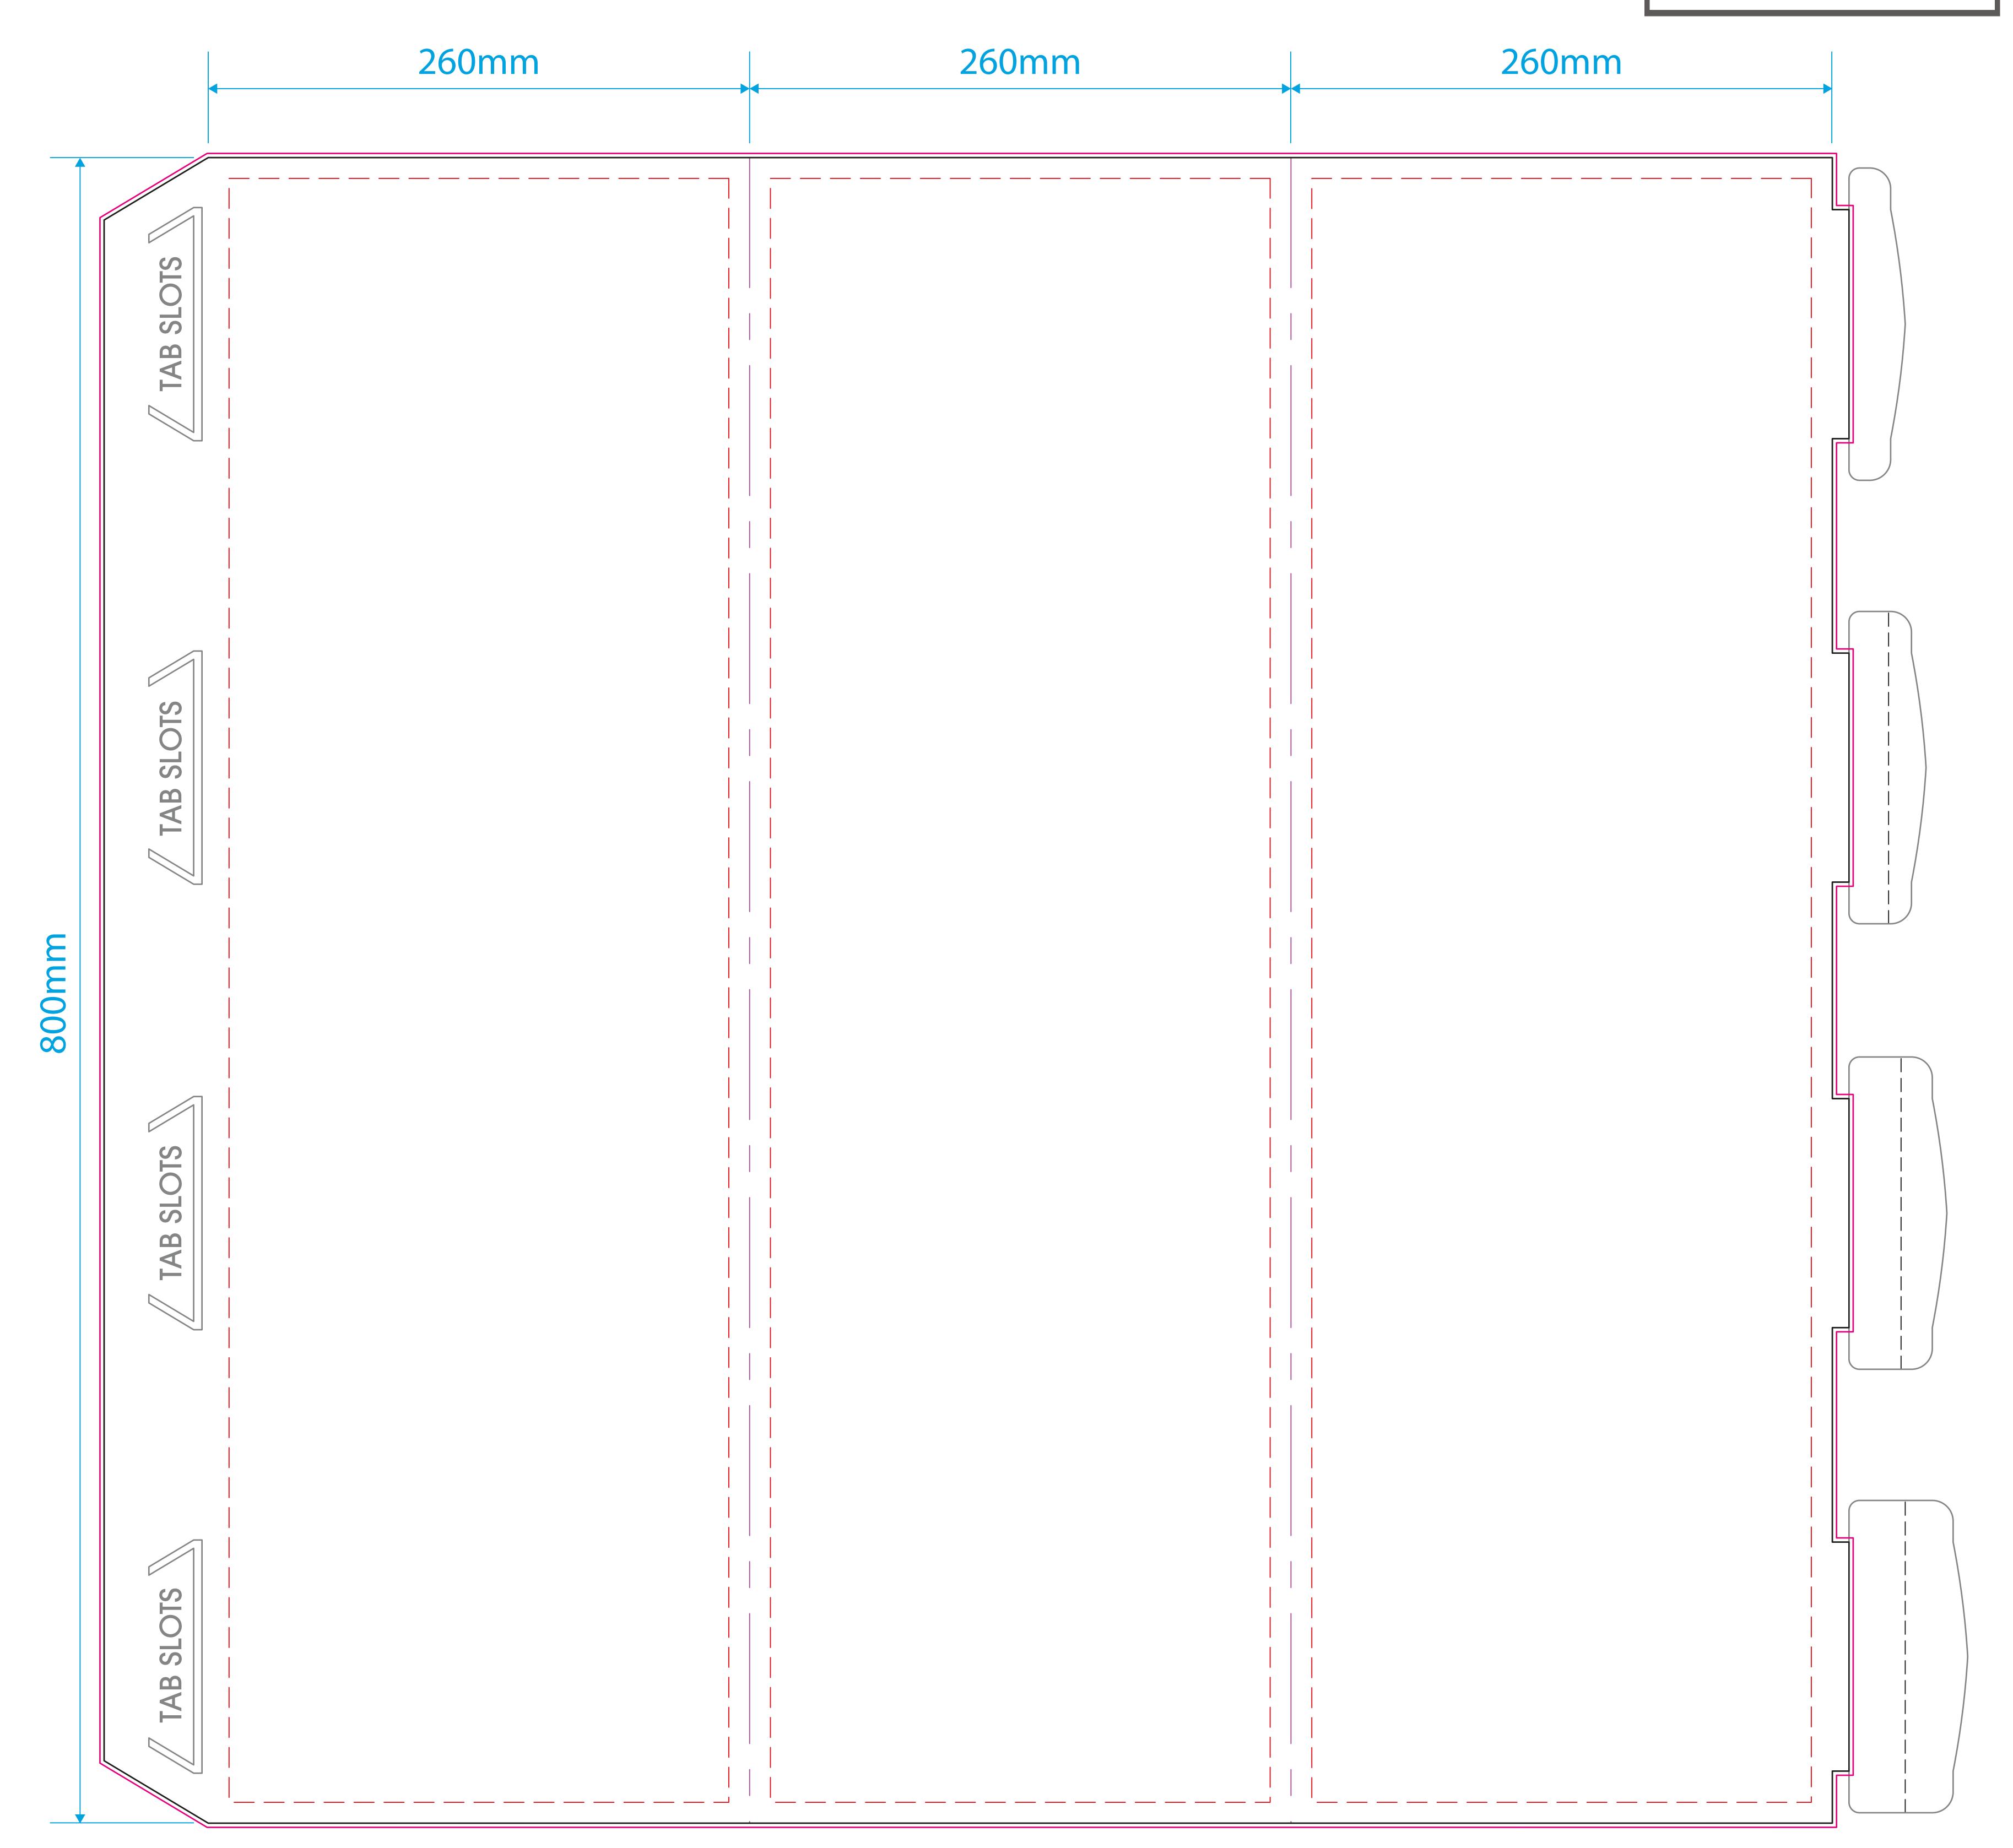

## Bollard Wrap 3 Sided 800x150mm Artwork Template

## Template guidelines - PLEASE READ

- The **Black** keyline = Artwork area.
- The Pink keyline = Your background must extend to this line.
- The Red dashed keyline = Safe Area It's advised that you keep all important information within this area.
   Delete or hide this keyline after use.
- ---- The **Purple** keyline = Folds of the product.
- —— The **Black** dashed keyline = Printed lines for customer assembly.