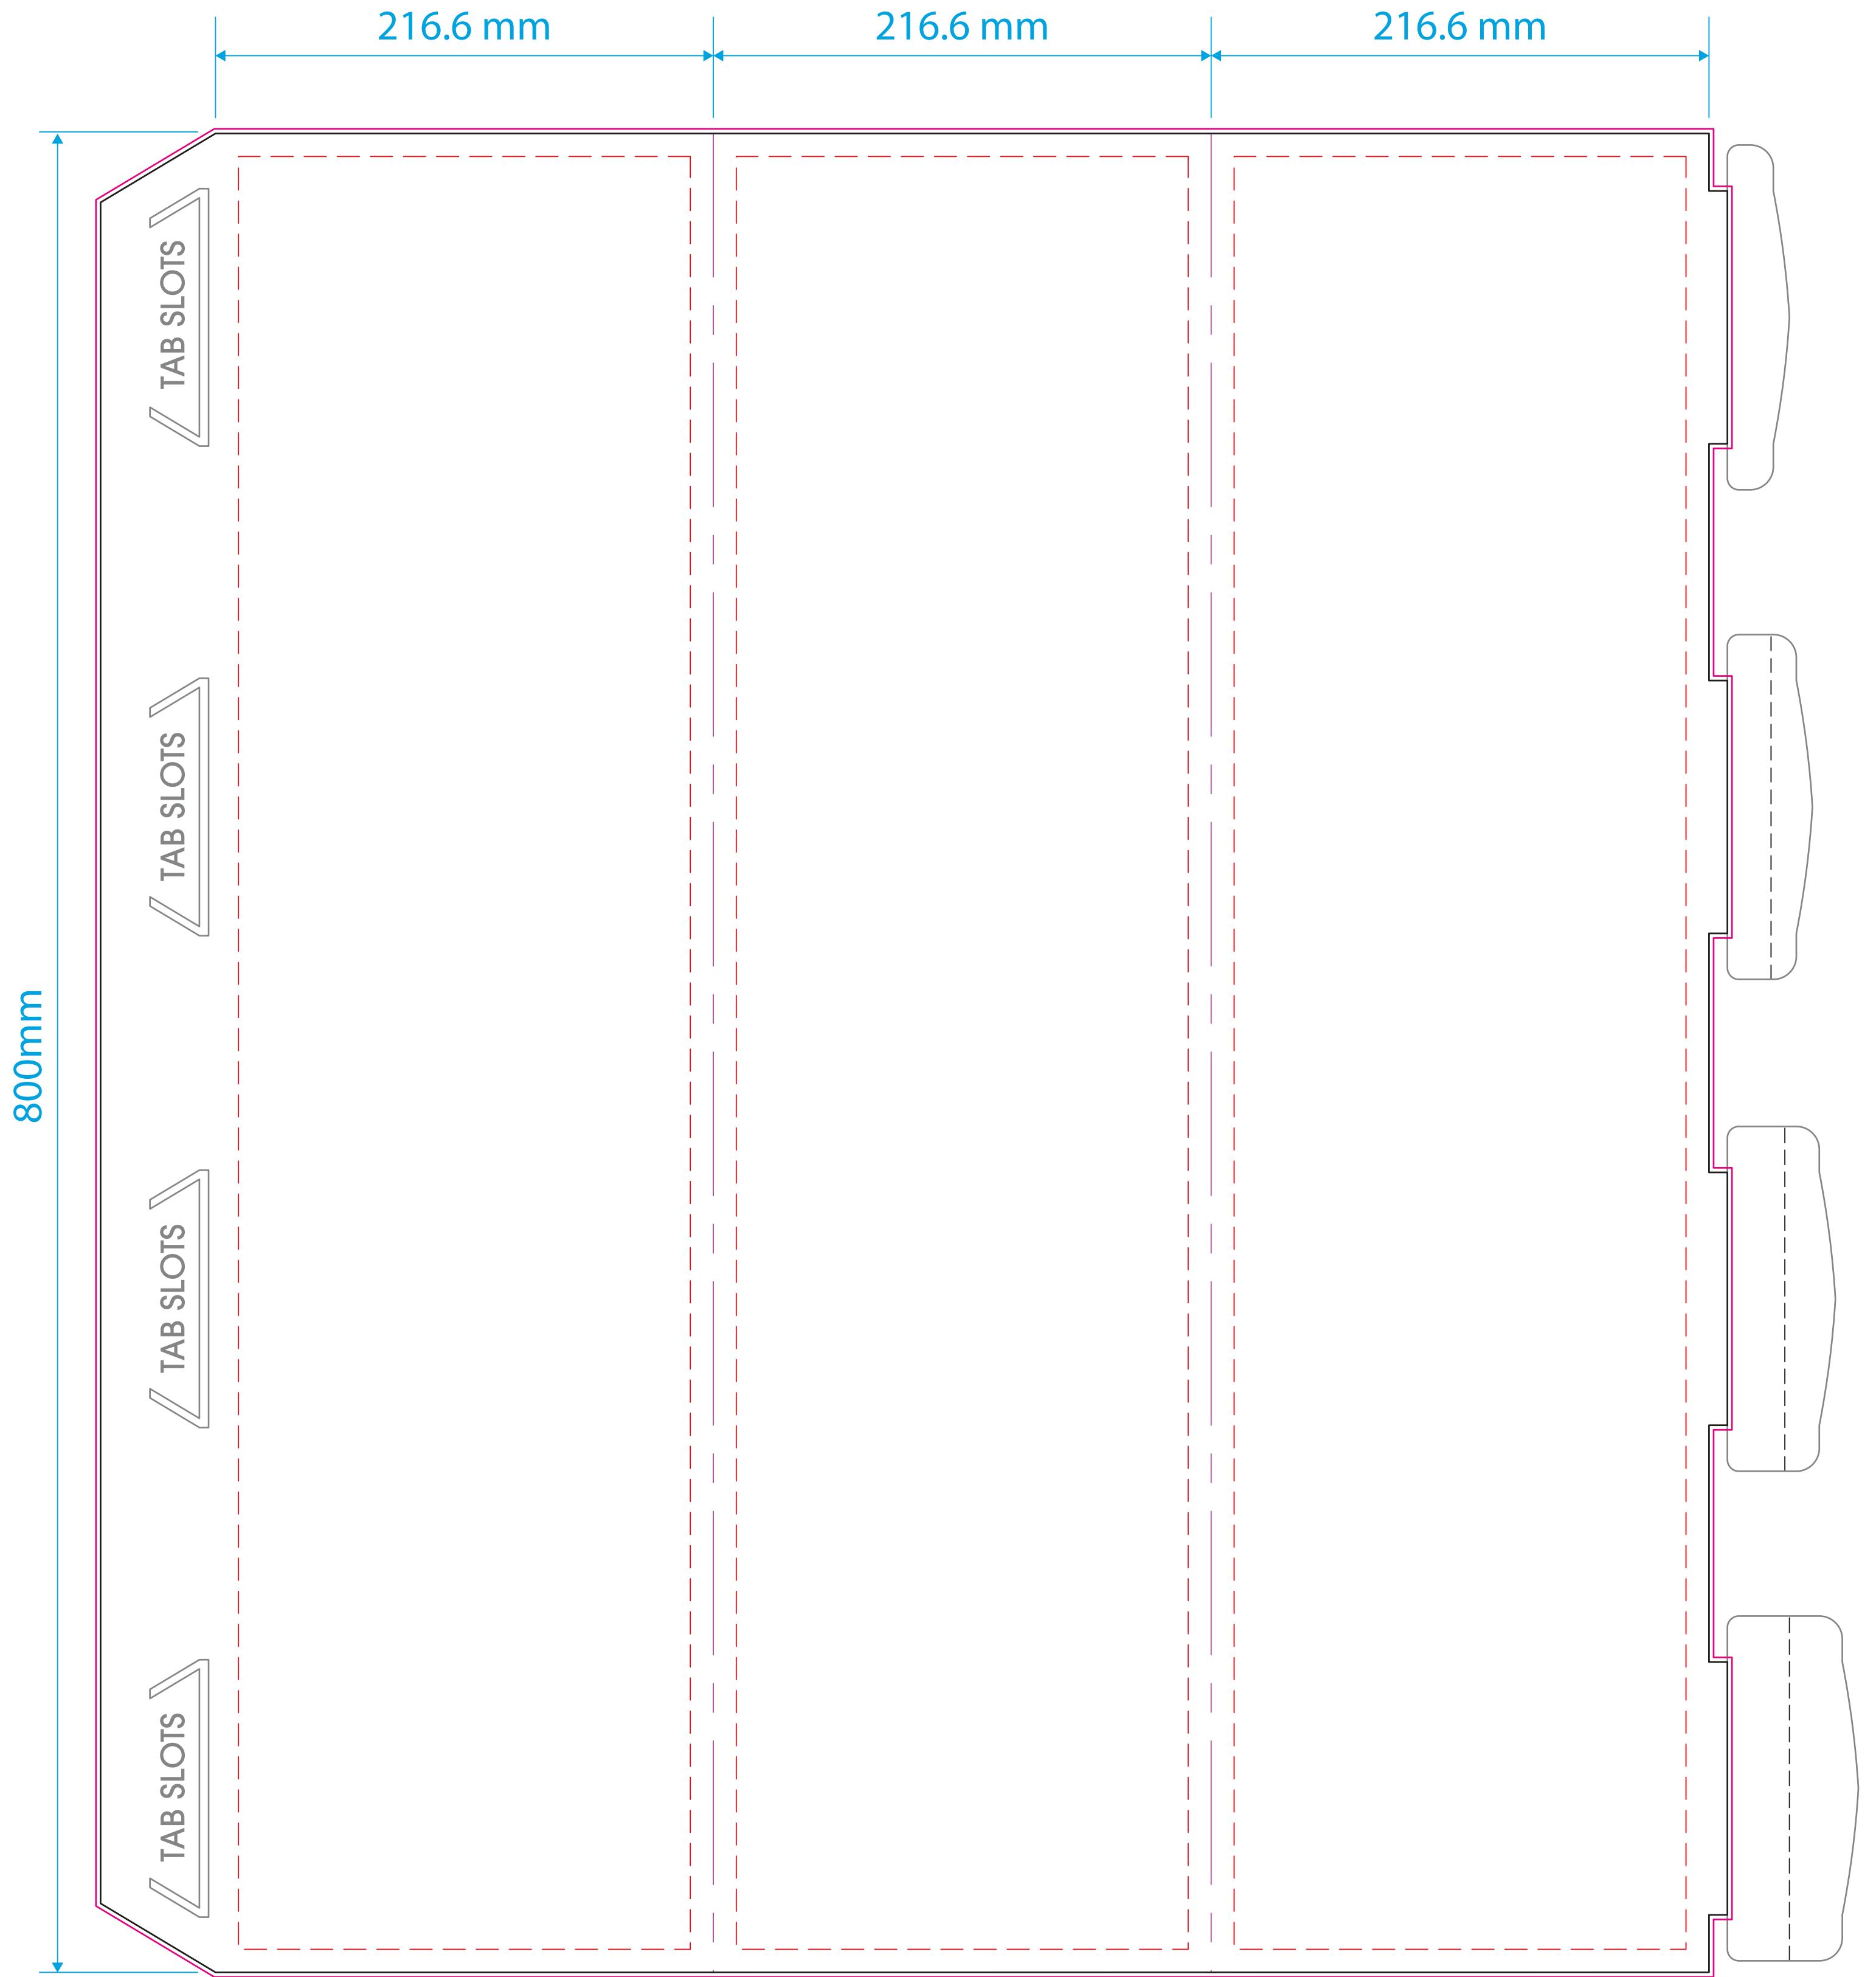

## **Bollard Wrap** 3 Sided 800x125mm Artwork Template

| Artwork guidelines - PLEASE READ                                                                      |
|-------------------------------------------------------------------------------------------------------|
| • Must be supplied in <b>CMYK</b> .                                                                   |
| • Embed all images.                                                                                   |
| • All fonts must be converted to <b>outlines.</b>                                                     |
| Resolution must be <b>300dpi</b> .                                                                    |
| <ul> <li>Supply artwork as high resolution PDF<br/>or Illustrator file.</li> </ul>                    |
| • Specify <b>Pantone</b> colours for screen print.                                                    |
| • Convert all spot colours to process CMYK for digital print. (Pantone matching cannot be guaranteed) |
| • Set artwork at <b>100%</b> scale.                                                                   |

Template guidelines - PLEASE READ

The **Black** keyline = Artwork area.

The **Pink** keyline = Your background must extend to this line.

The **Red** dashed keyline = **Safe Area** - It's advised that you keep all \_ important information within this area. **Delete** or **hide** this keyline after use.

---- The **Purple** keyline = Folds of the product.

--- The **Black** dashed keyline = Printed lines for customer assembly.