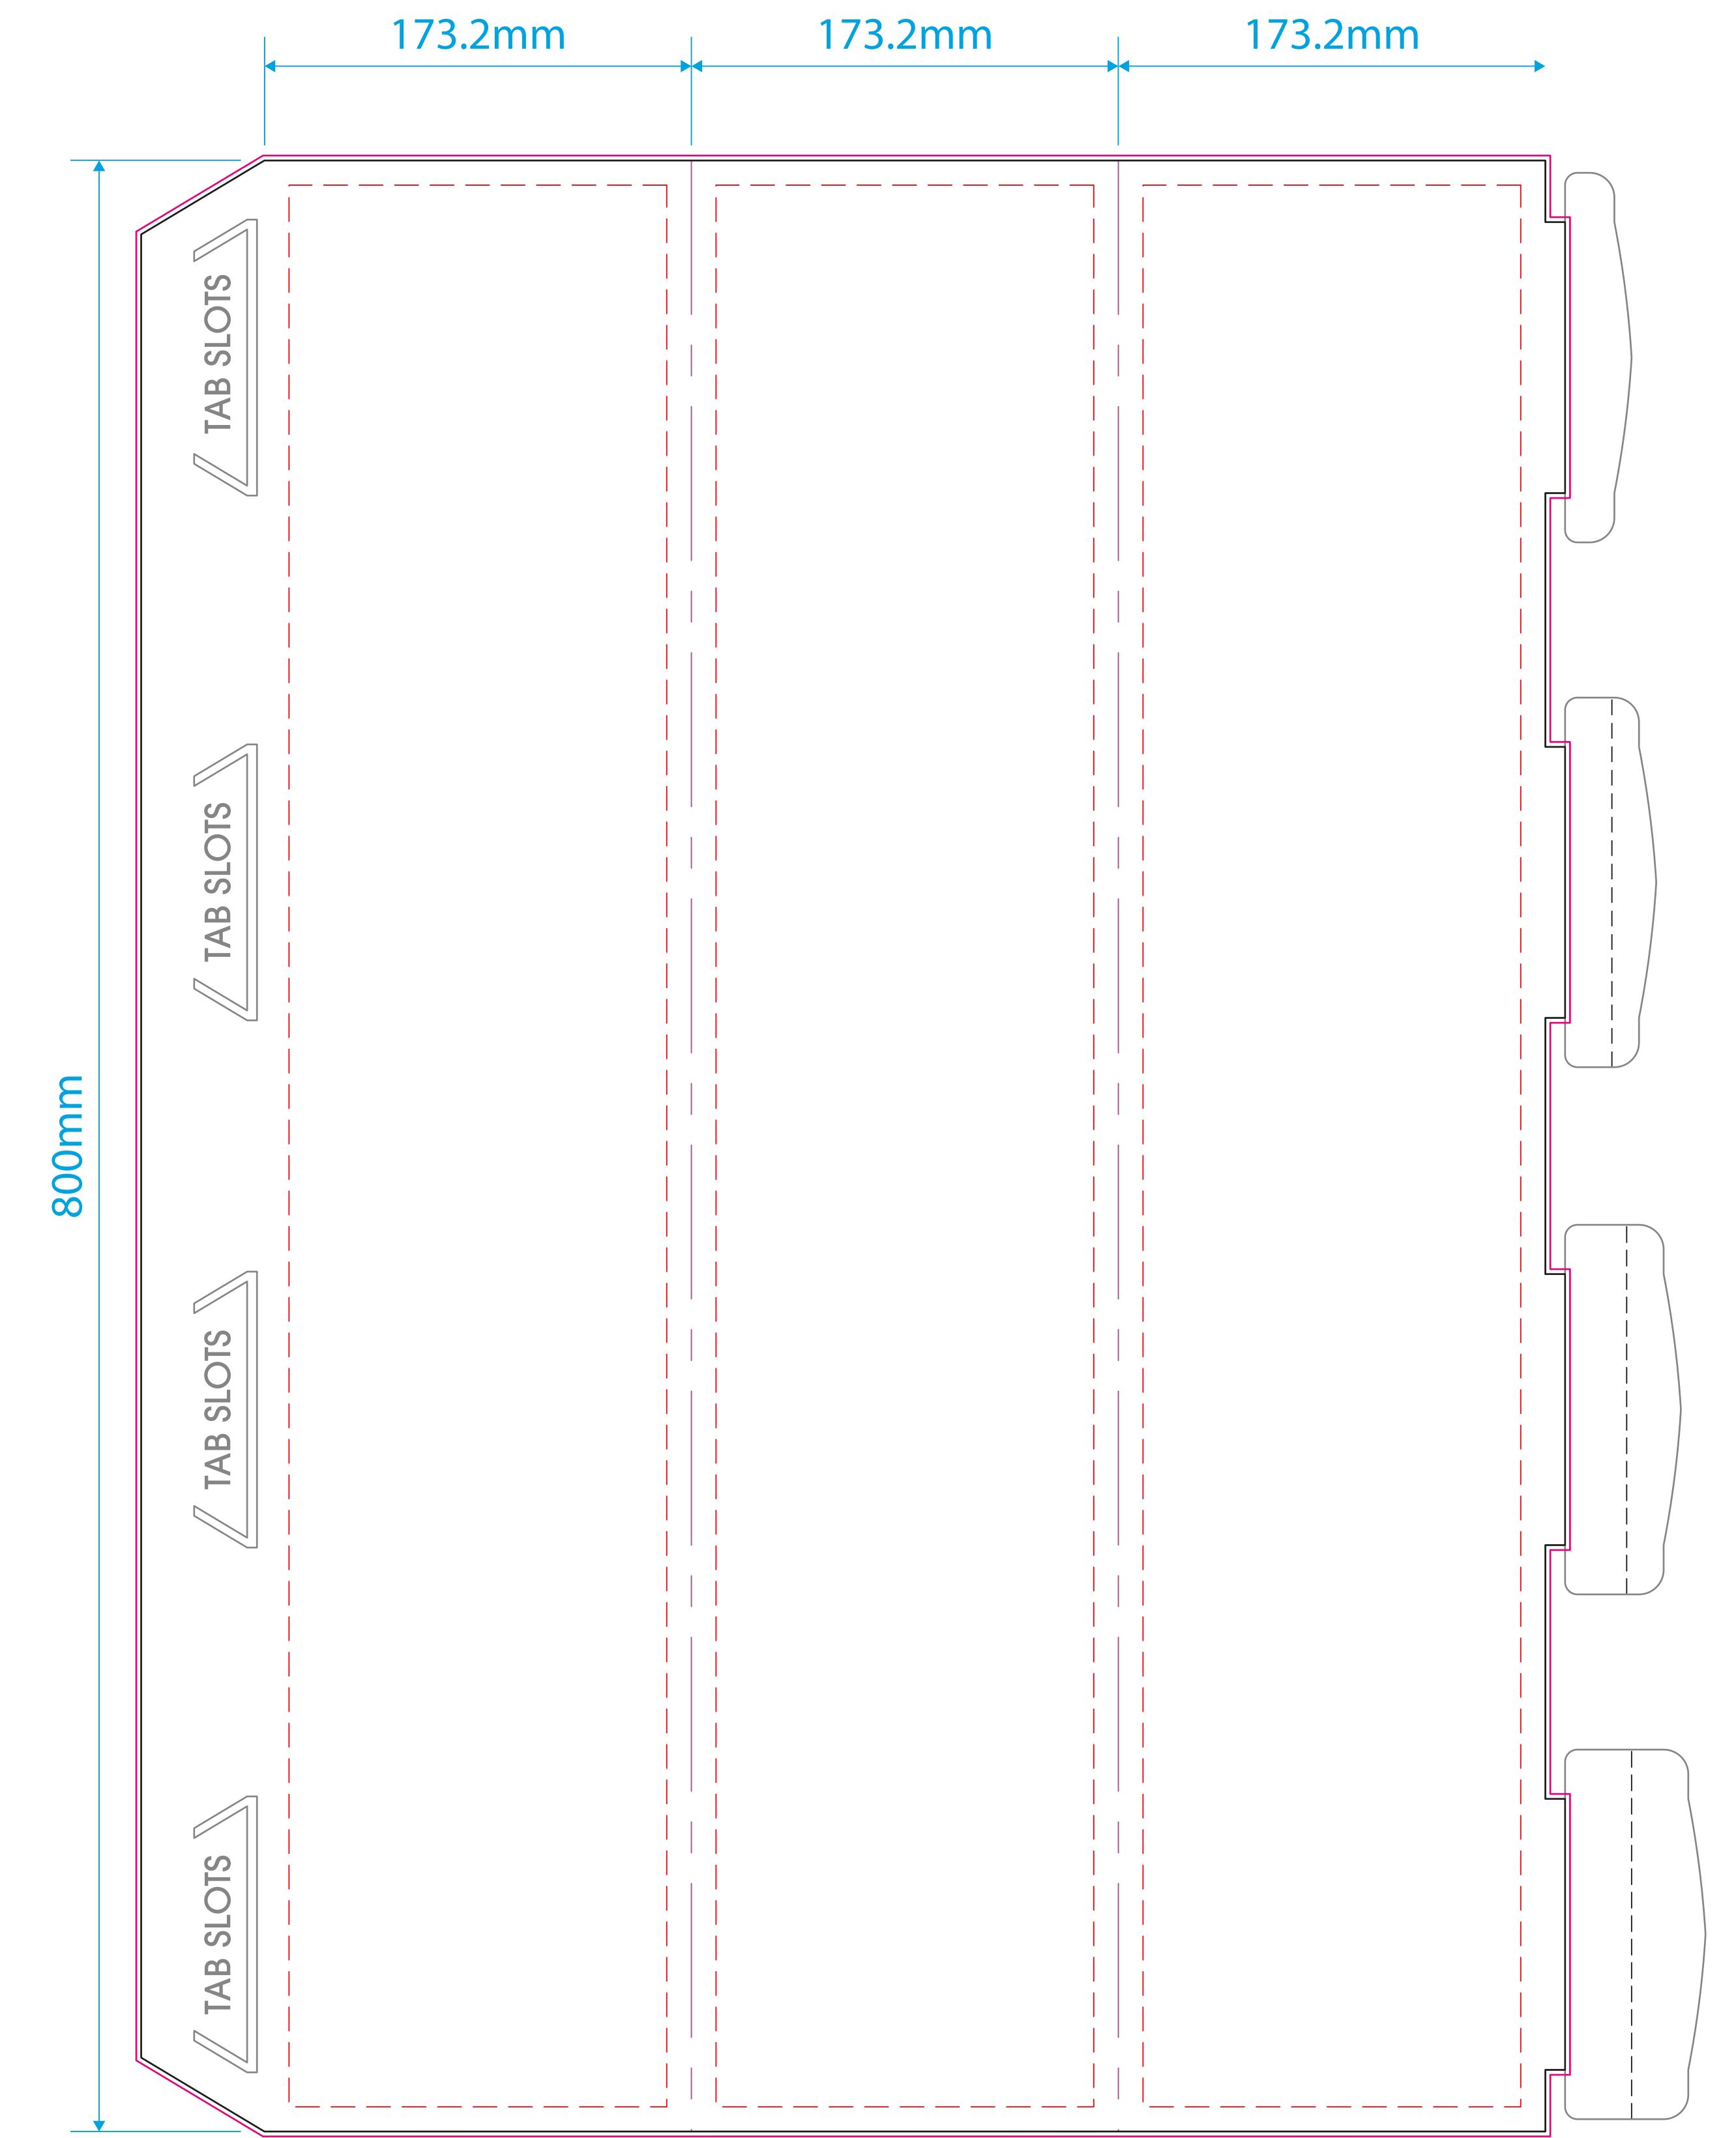

## Bollard Wrap 3 Sided 800x100mm Artwork Template

| <ul> <li>Must be supplied in CMYK.</li> <li>Embed all images.</li> <li>All fonts must be converted to outlines.</li> <li>Resolution must be 300dpi.</li> <li>Supply artwork as high resolution PDF or Illustrator file.</li> </ul> |
|------------------------------------------------------------------------------------------------------------------------------------------------------------------------------------------------------------------------------------|
| <ul> <li>All fonts must be converted to outlines.</li> <li>Resolution must be 300dpi.</li> <li>Supply artwork as high resolution PDF</li> </ul>                                                                                    |
| <ul> <li>Resolution must be <b>300dpi</b>.</li> <li>Supply artwork as high resolution <b>PDF</b></li> </ul>                                                                                                                        |
| <ul> <li>Supply artwork as high resolution PDF</li> </ul>                                                                                                                                                                          |
|                                                                                                                                                                                                                                    |
|                                                                                                                                                                                                                                    |
| • Specify <b>Pantone</b> colours for screen print.                                                                                                                                                                                 |
| • Convert all spot colours to process CMYK<br>for digital print. (Pantone matching cannot be guaranteed)                                                                                                                           |
| <ul> <li>Set artwork at 100% scale.</li> </ul>                                                                                                                                                                                     |

Template guidelines - PLEASE READ

— The **Black** keyline = Artwork area.

— The Pink keyline = Your background must extend to this line.

The Red dashed keyline = Safe Area - It's advised that you keep all important information within this area.
 Delete or hide this keyline after use.

---- The **Purple** keyline = Folds of the product.

--- The **Black** dashed keyline = Printed lines for customer assembly.