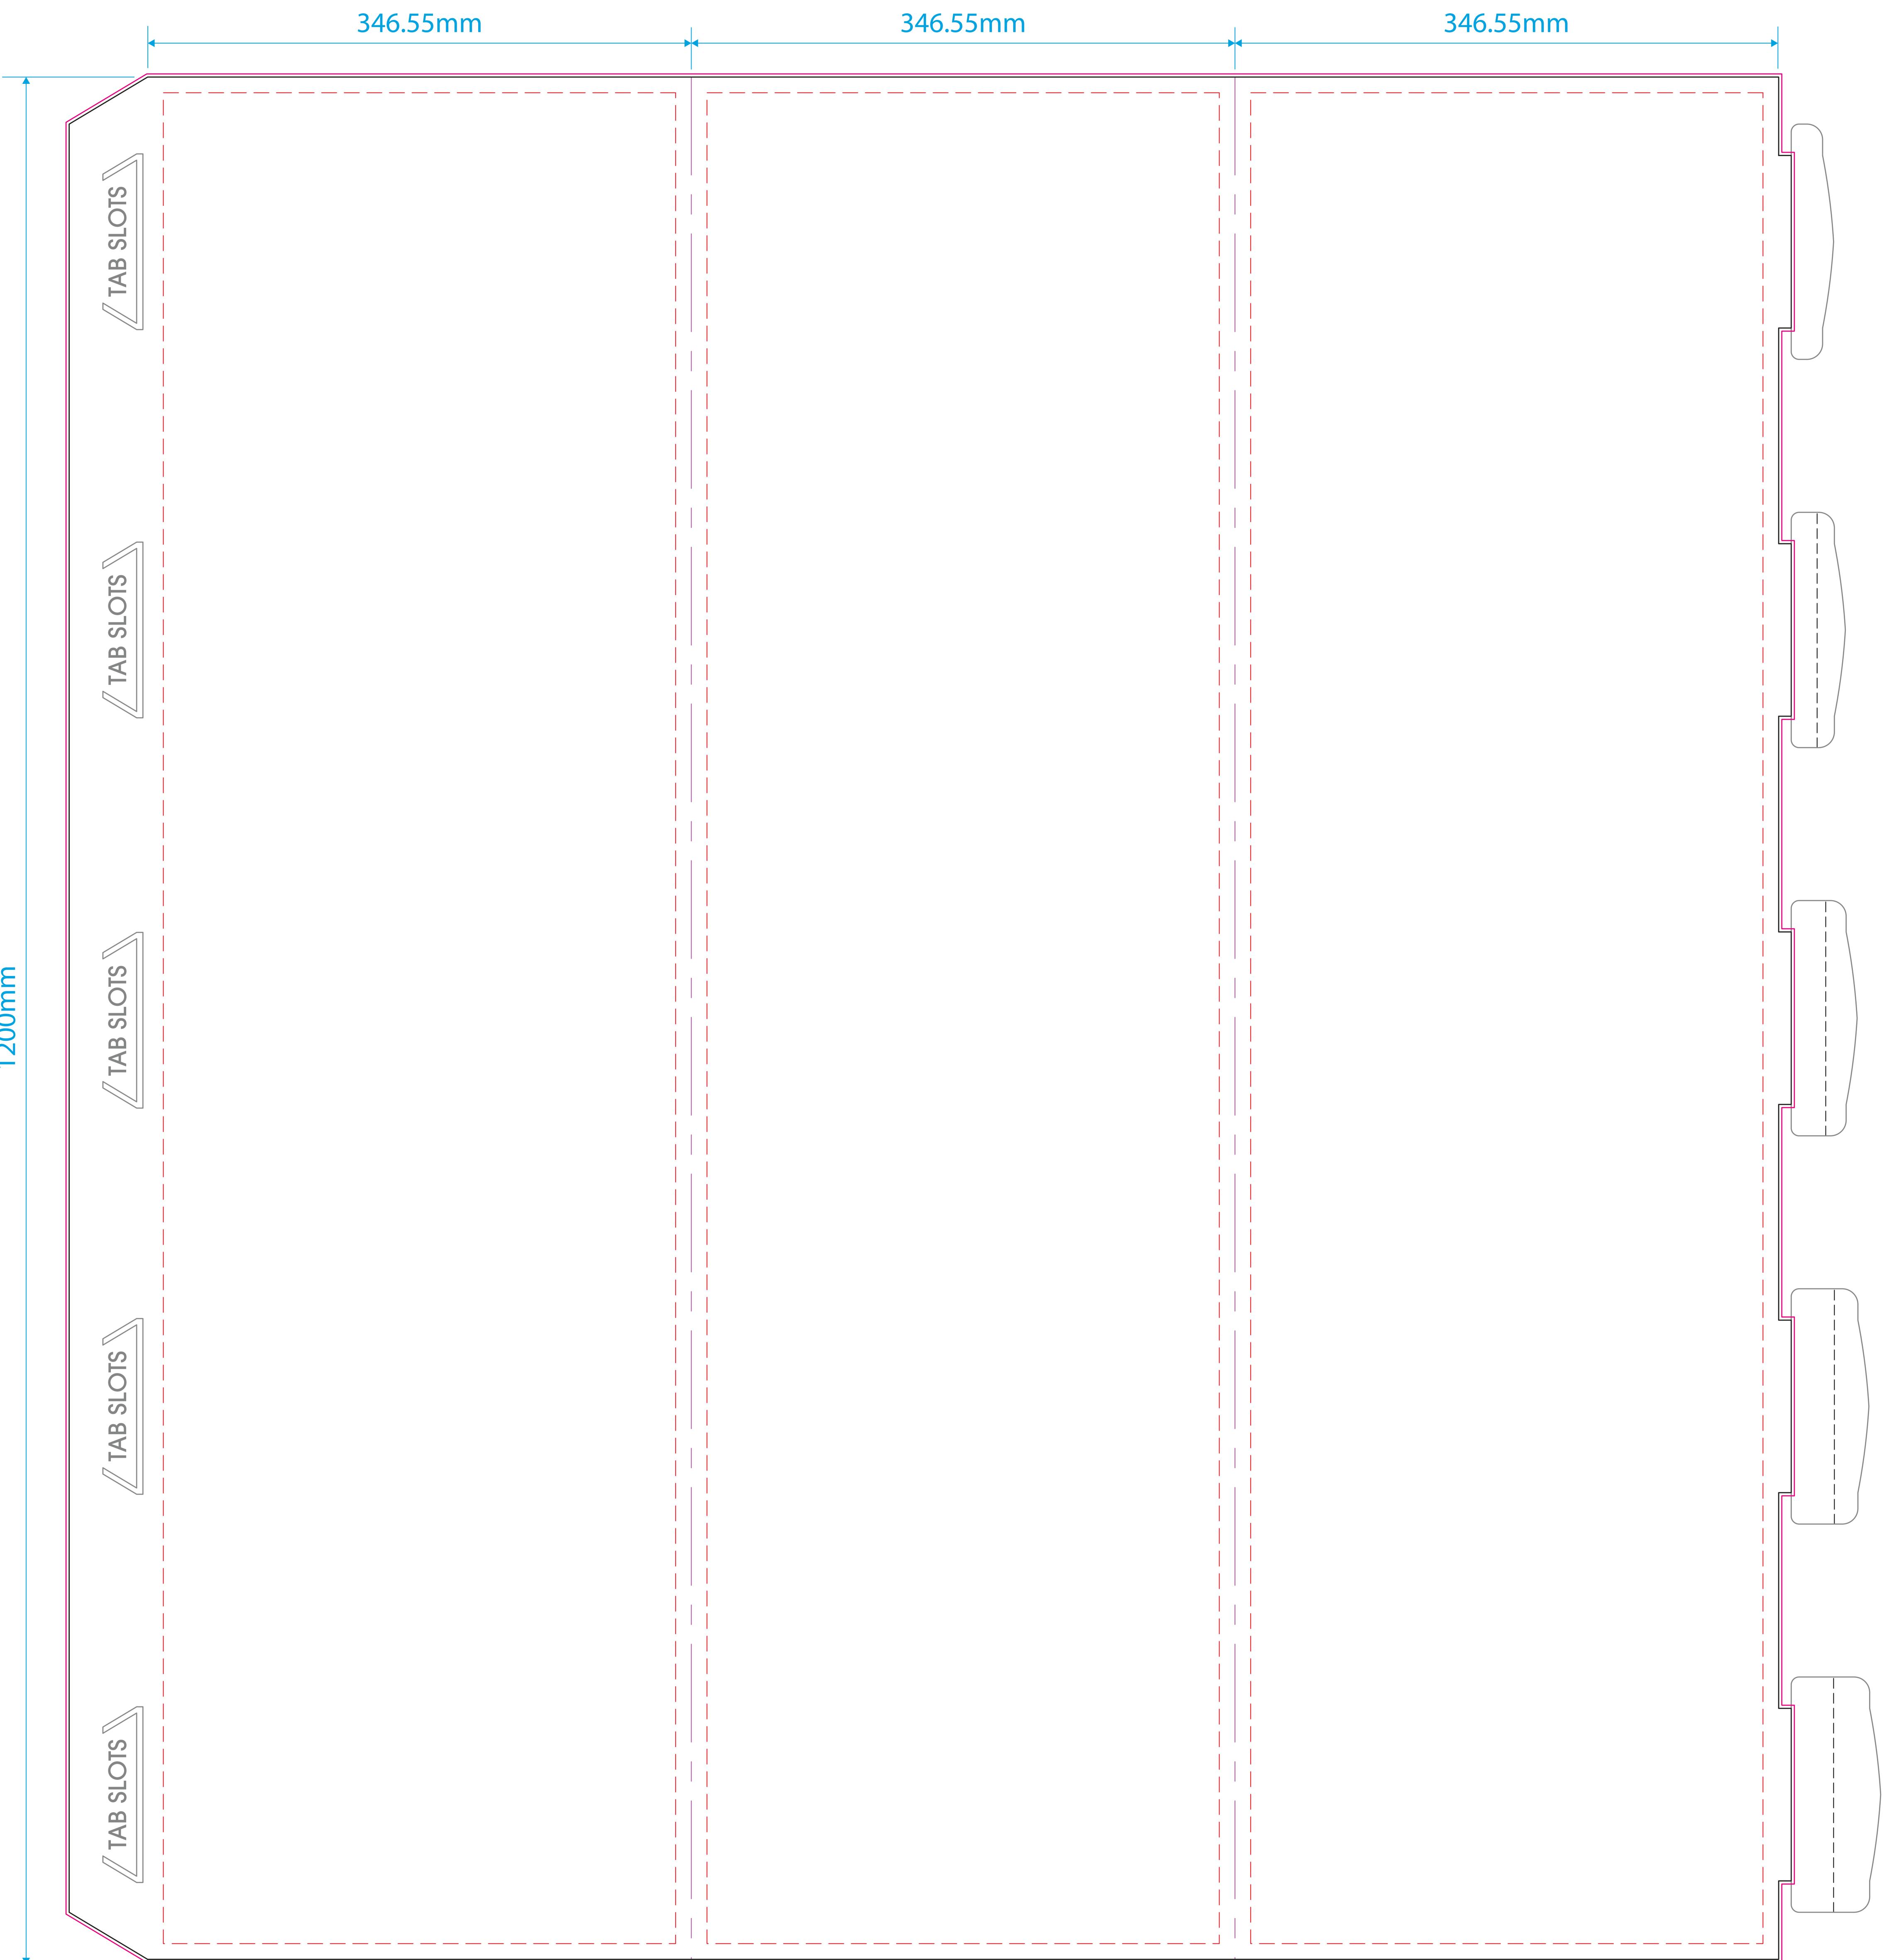

## **Bollard Wrap** 3 Sided 1200x200mm Artwork Template

| Artwork guidelines - PLEASE READ                                                                      |
|-------------------------------------------------------------------------------------------------------|
| <ul> <li>Must be supplied in CMYK.</li> </ul>                                                         |
| • Embed all images.                                                                                   |
| <ul> <li>All fonts must be converted to outlines.</li> </ul>                                          |
| <ul> <li>Resolution must be <b>300dpi</b>.</li> </ul>                                                 |
| • Supply artwork as high resolution <b>PDF</b> or <b>Illustrator file.</b>                            |
| <ul> <li>Specify Pantone colours for screen print.</li> </ul>                                         |
| • Convert all spot colours to process CMYK for digital print. (Pantone matching cannot be guaranteed) |
| <ul> <li>Set artwork at 100% scale.</li> </ul>                                                        |

Template guidelines - PLEASE READ

- -

The **Black** keyline = Artwork area. \_\_\_\_\_

The **Pink** keyline = Your background must extend to this line.

The **Red** dashed keyline = **Safe Area** - It's advised that you keep all important information within this area. **Delete** or **hide** this keyline after use.

----- The **Purple** keyline = Folds of the product.

The **Black** dashed keyline = Printed lines for customer assembly. \_\_\_\_