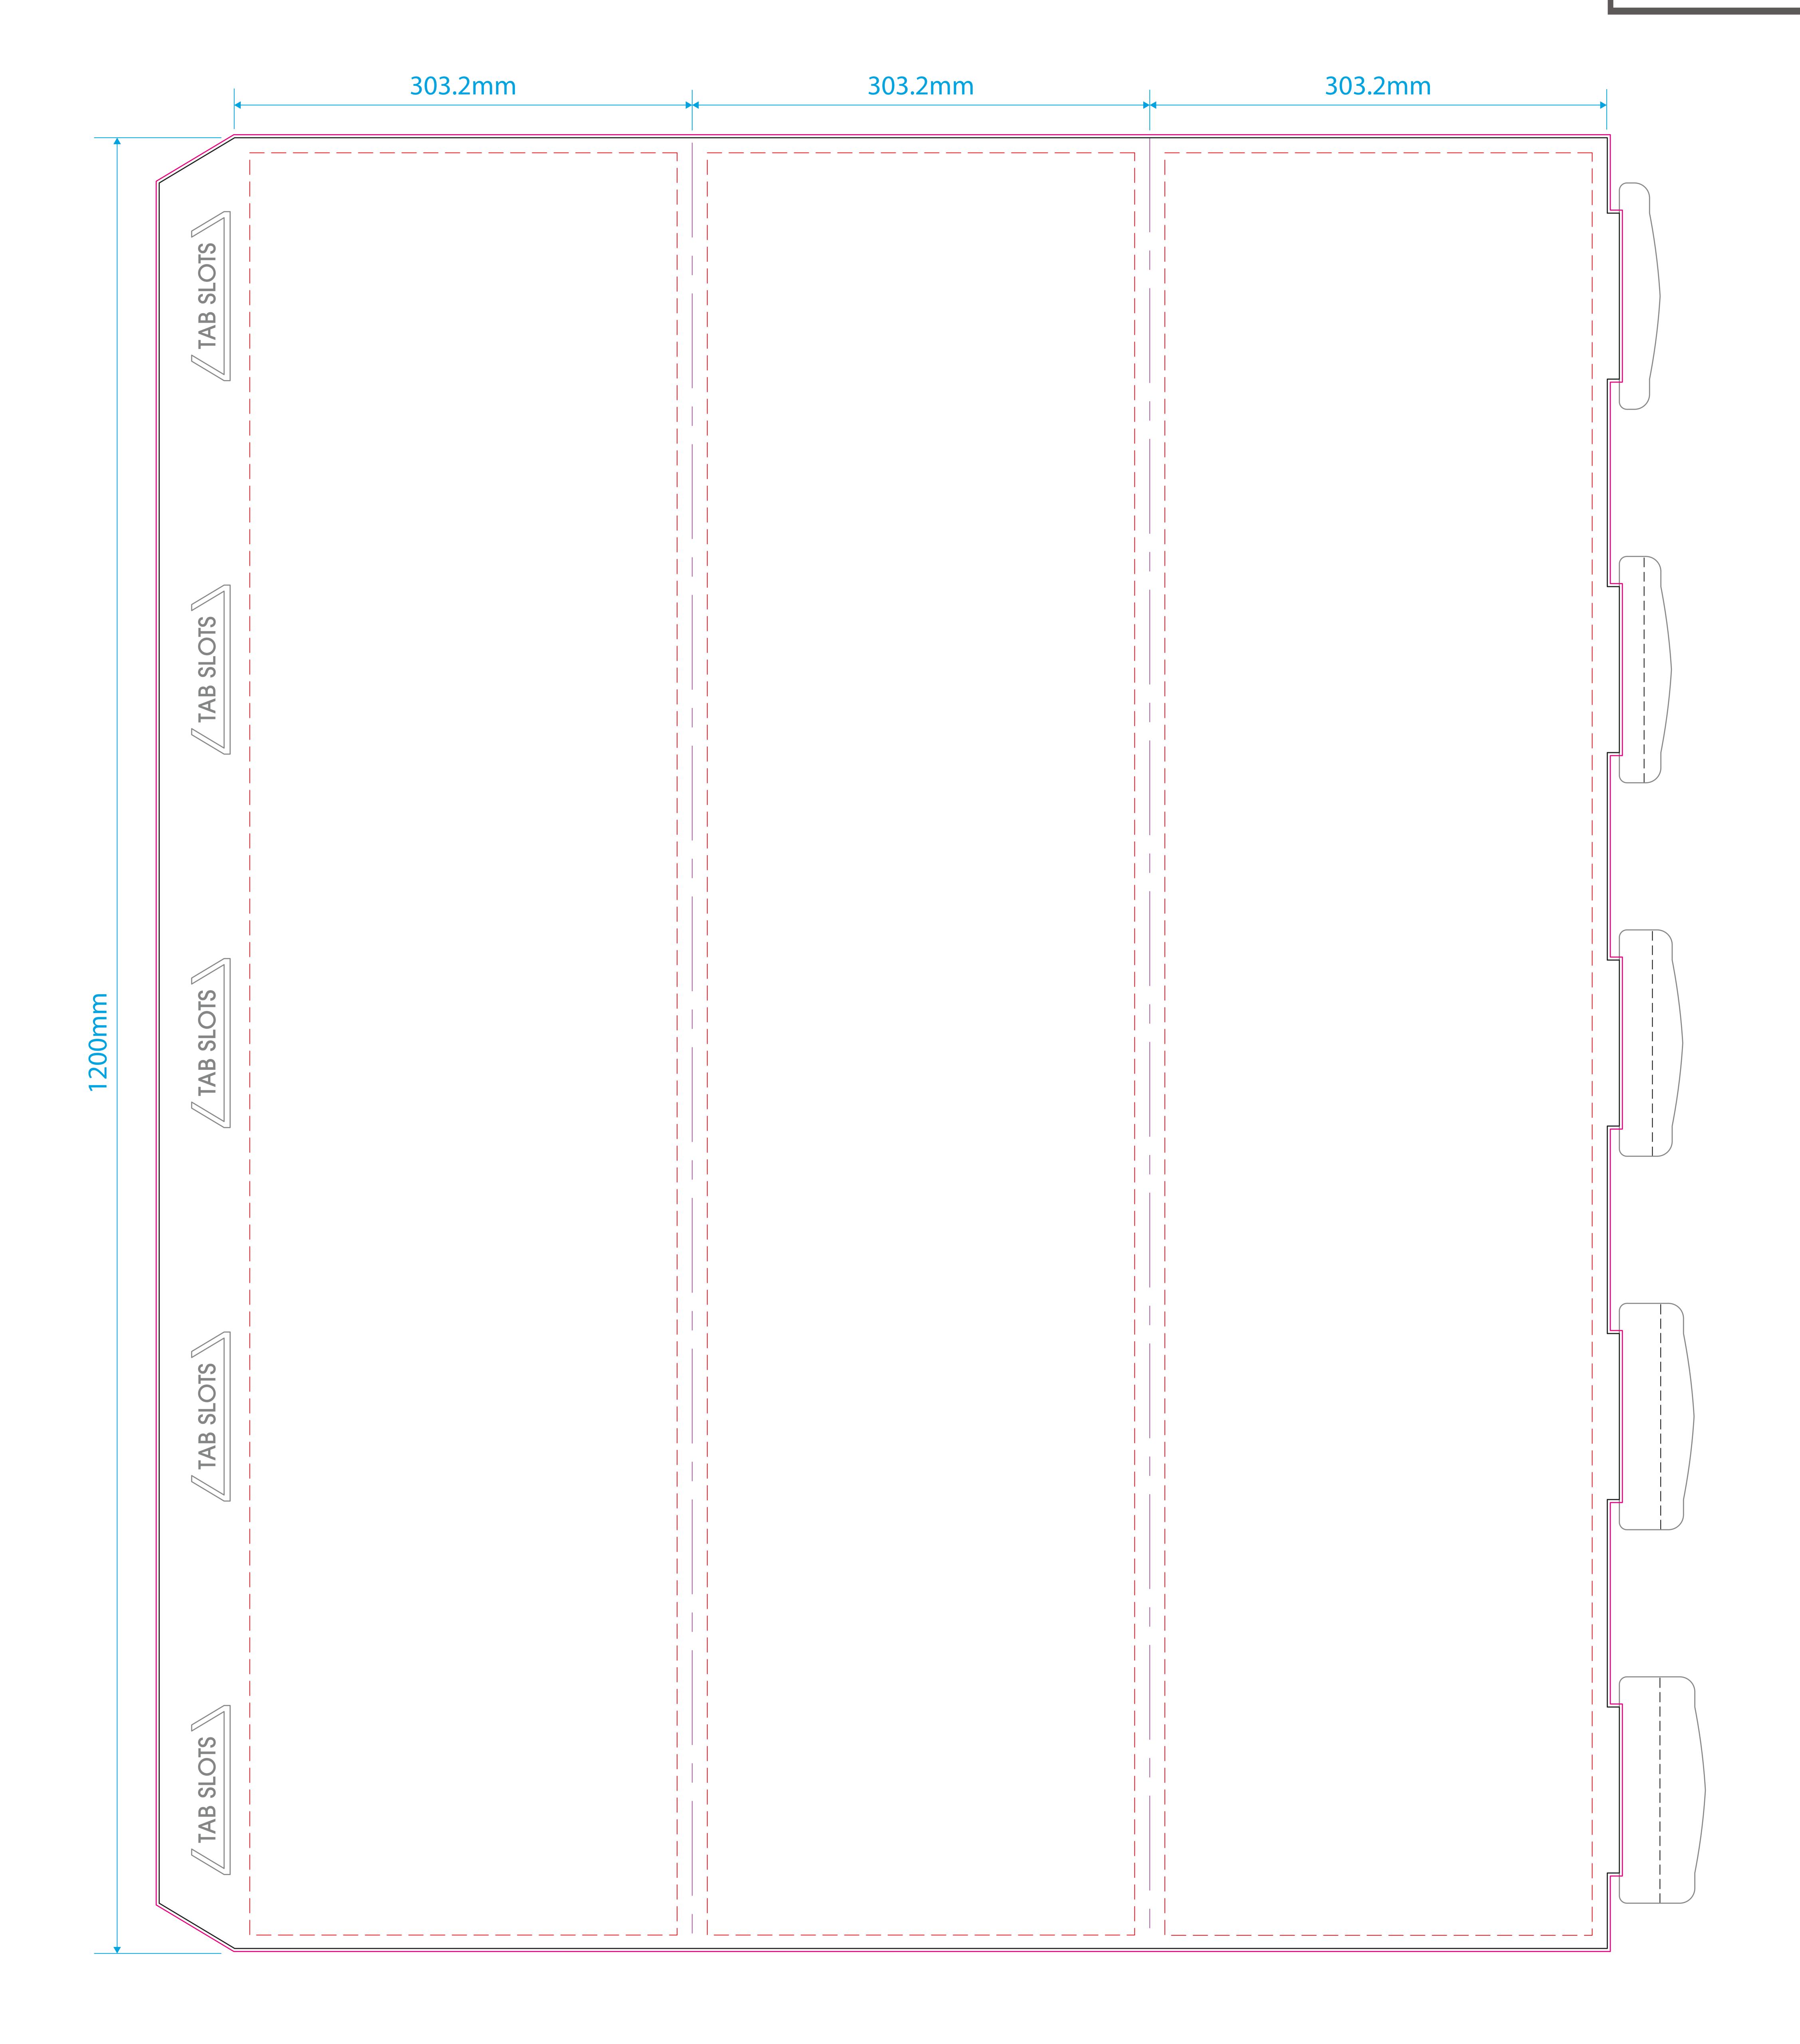

## Bollard Wrap 3 Sided 1200x175mm Artwork Template

## Template guidelines - PLEASE READ

- The **Black** keyline = Artwork area.
- The Pink keyline = Your background must extend to this line.
- --- The **Red** dashed keyline = **Safe Area** It's advised that you keep all important information within this area. **Delete** or **hide** this keyline after use.
- The Purple keyline = Folds of the product.
- --- The **Black** dashed keyline = Printed lines for customer assembly.