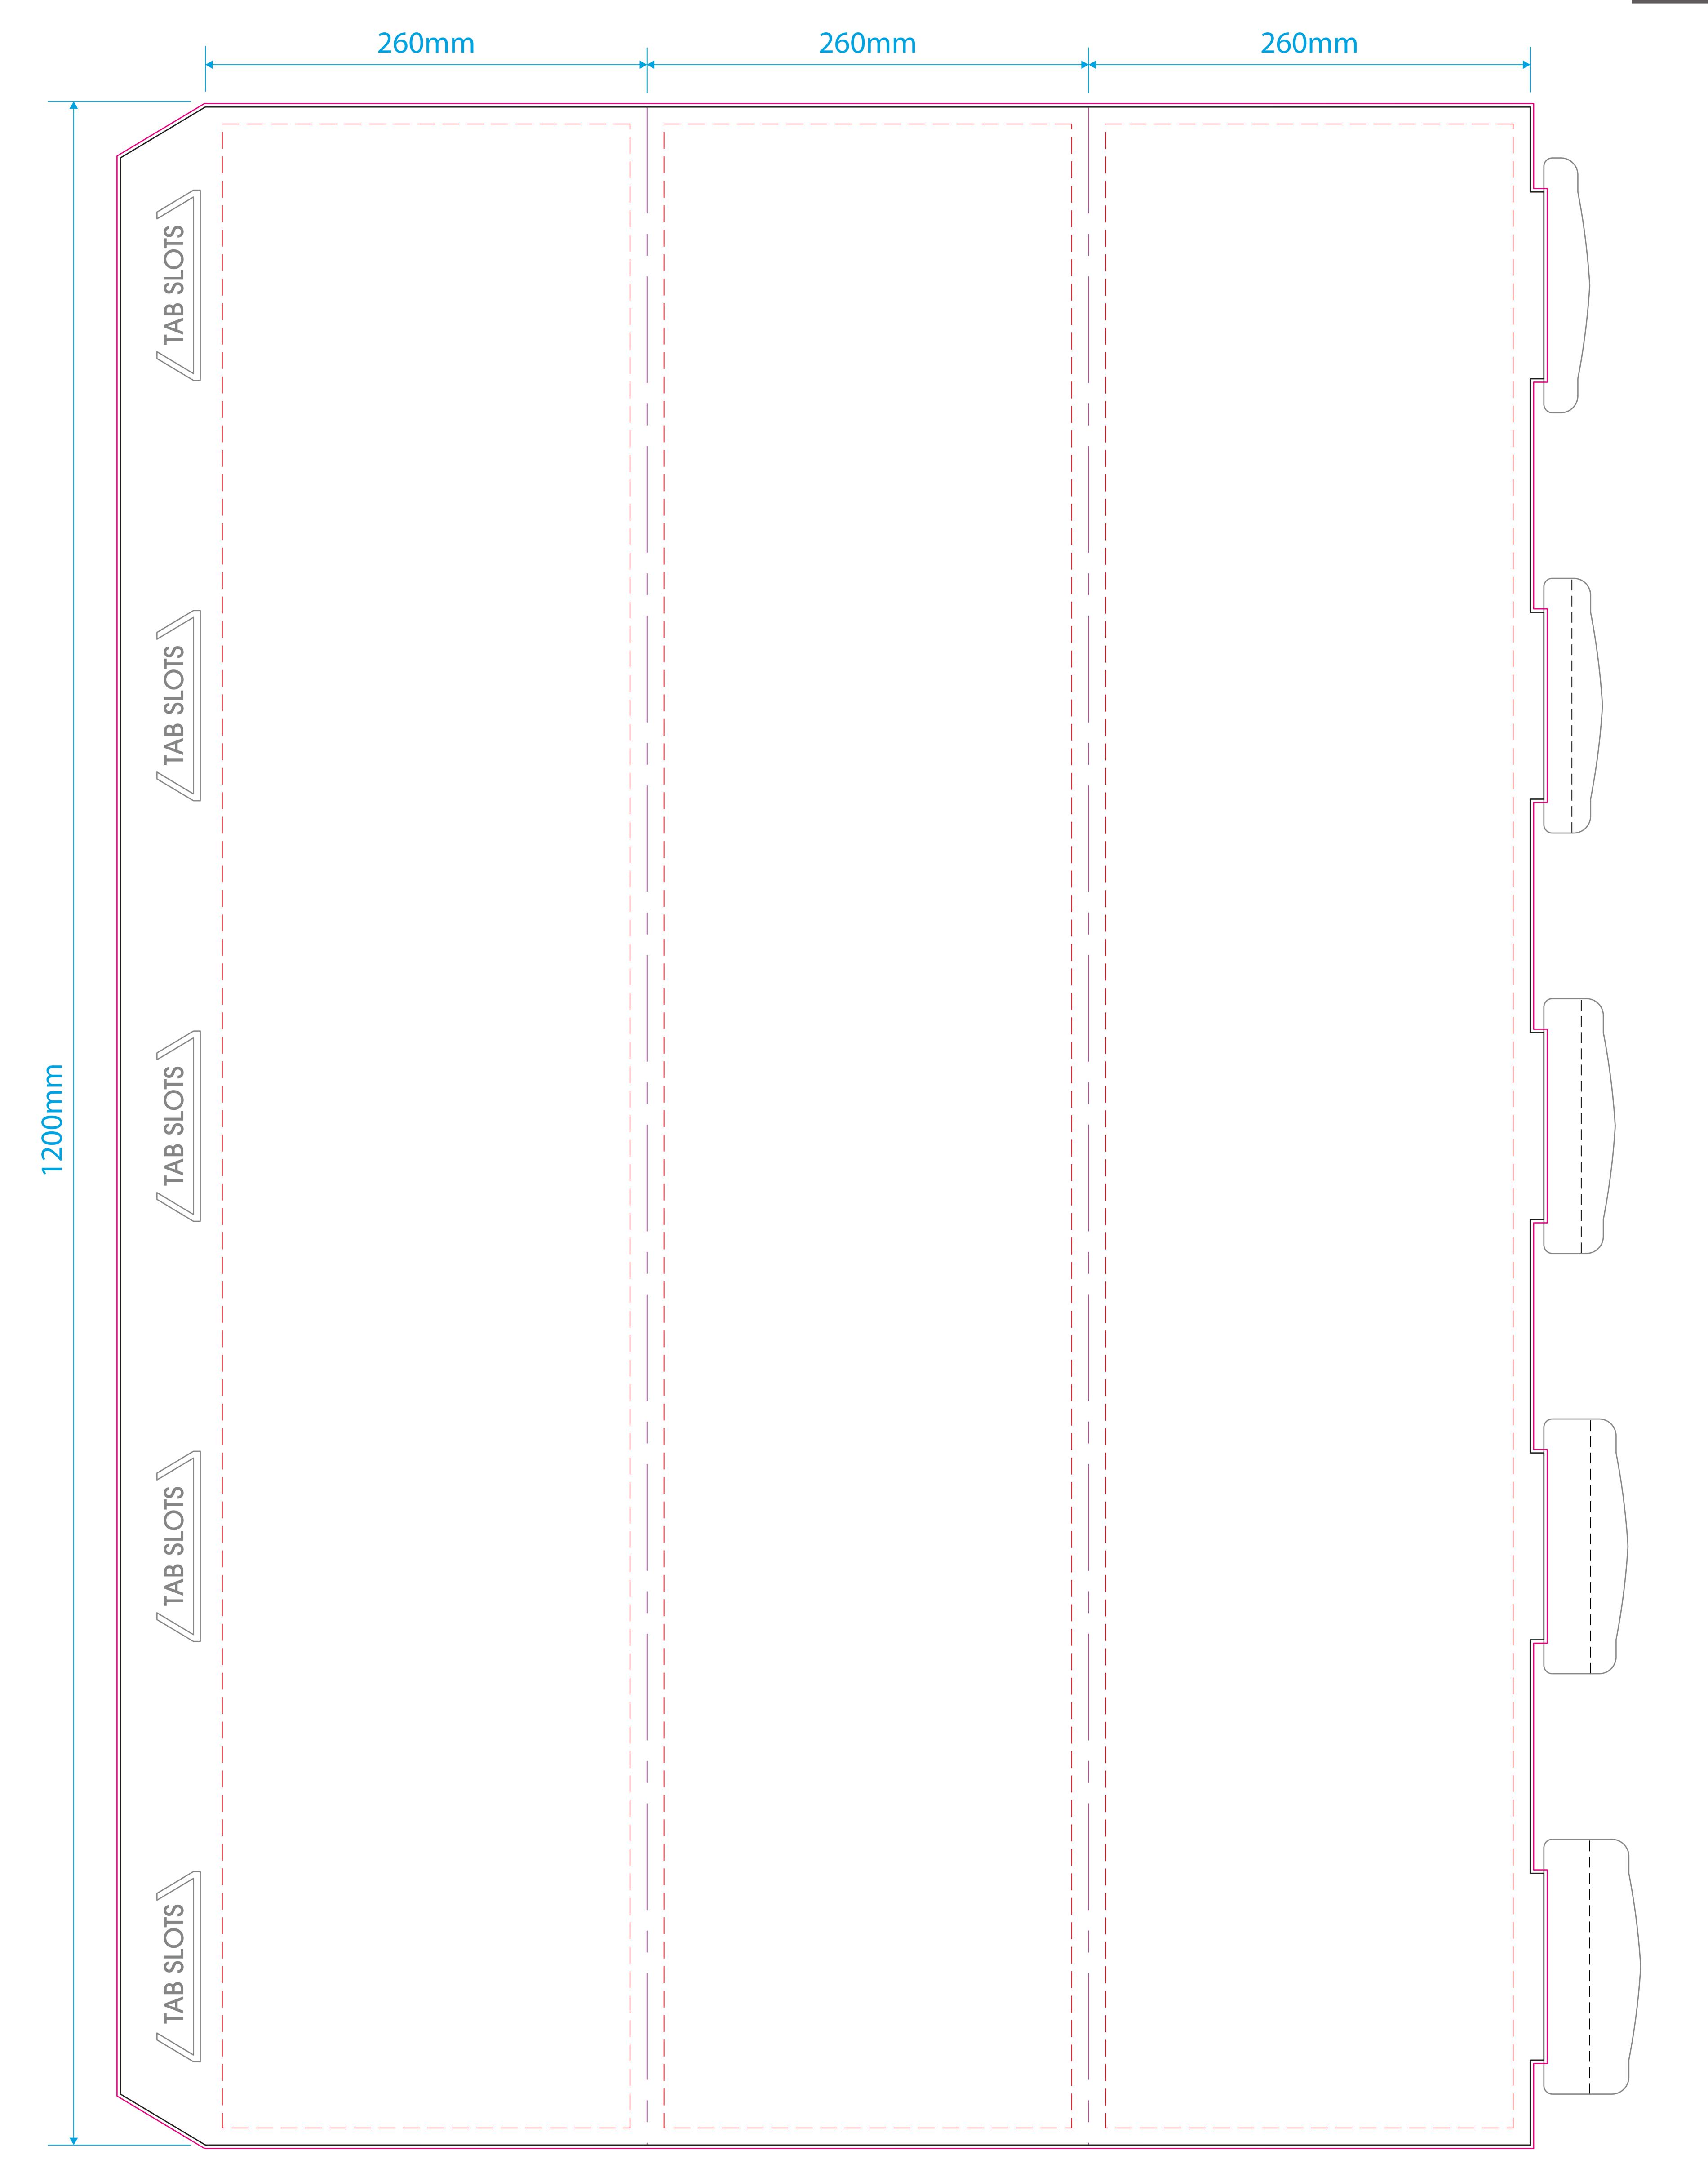

## **Bollard Wrap** 3 Sided 1200x150mm Artwork Template

| Artwork guidelines - PLEASE READ                                            |
|-----------------------------------------------------------------------------|
| Must be supplied in <b>CMYK</b> .                                           |
| Embed all images.                                                           |
| All fonts must be converted to <b>outlines.</b>                             |
| Resolution must be <b>300dpi</b> .                                          |
|                                                                             |
| Supply artwork as high resolution <b>PDF</b><br>or <b>Illustrator file.</b> |
|                                                                             |
| or <b>Illustrator file.</b>                                                 |

## Template guidelines - PLEASE READ

\_ \_

—— The **Black** keyline = Artwork area.

The Pink keyline = Your background must extend to this line.

The Red dashed keyline = Safe Area - It's advised that you keep all important information within this area.
Delete or hide this keyline after use.

----- The **Purple** keyline = Folds of the product.

---- The **Black** dashed keyline = Printed lines for customer assembly.