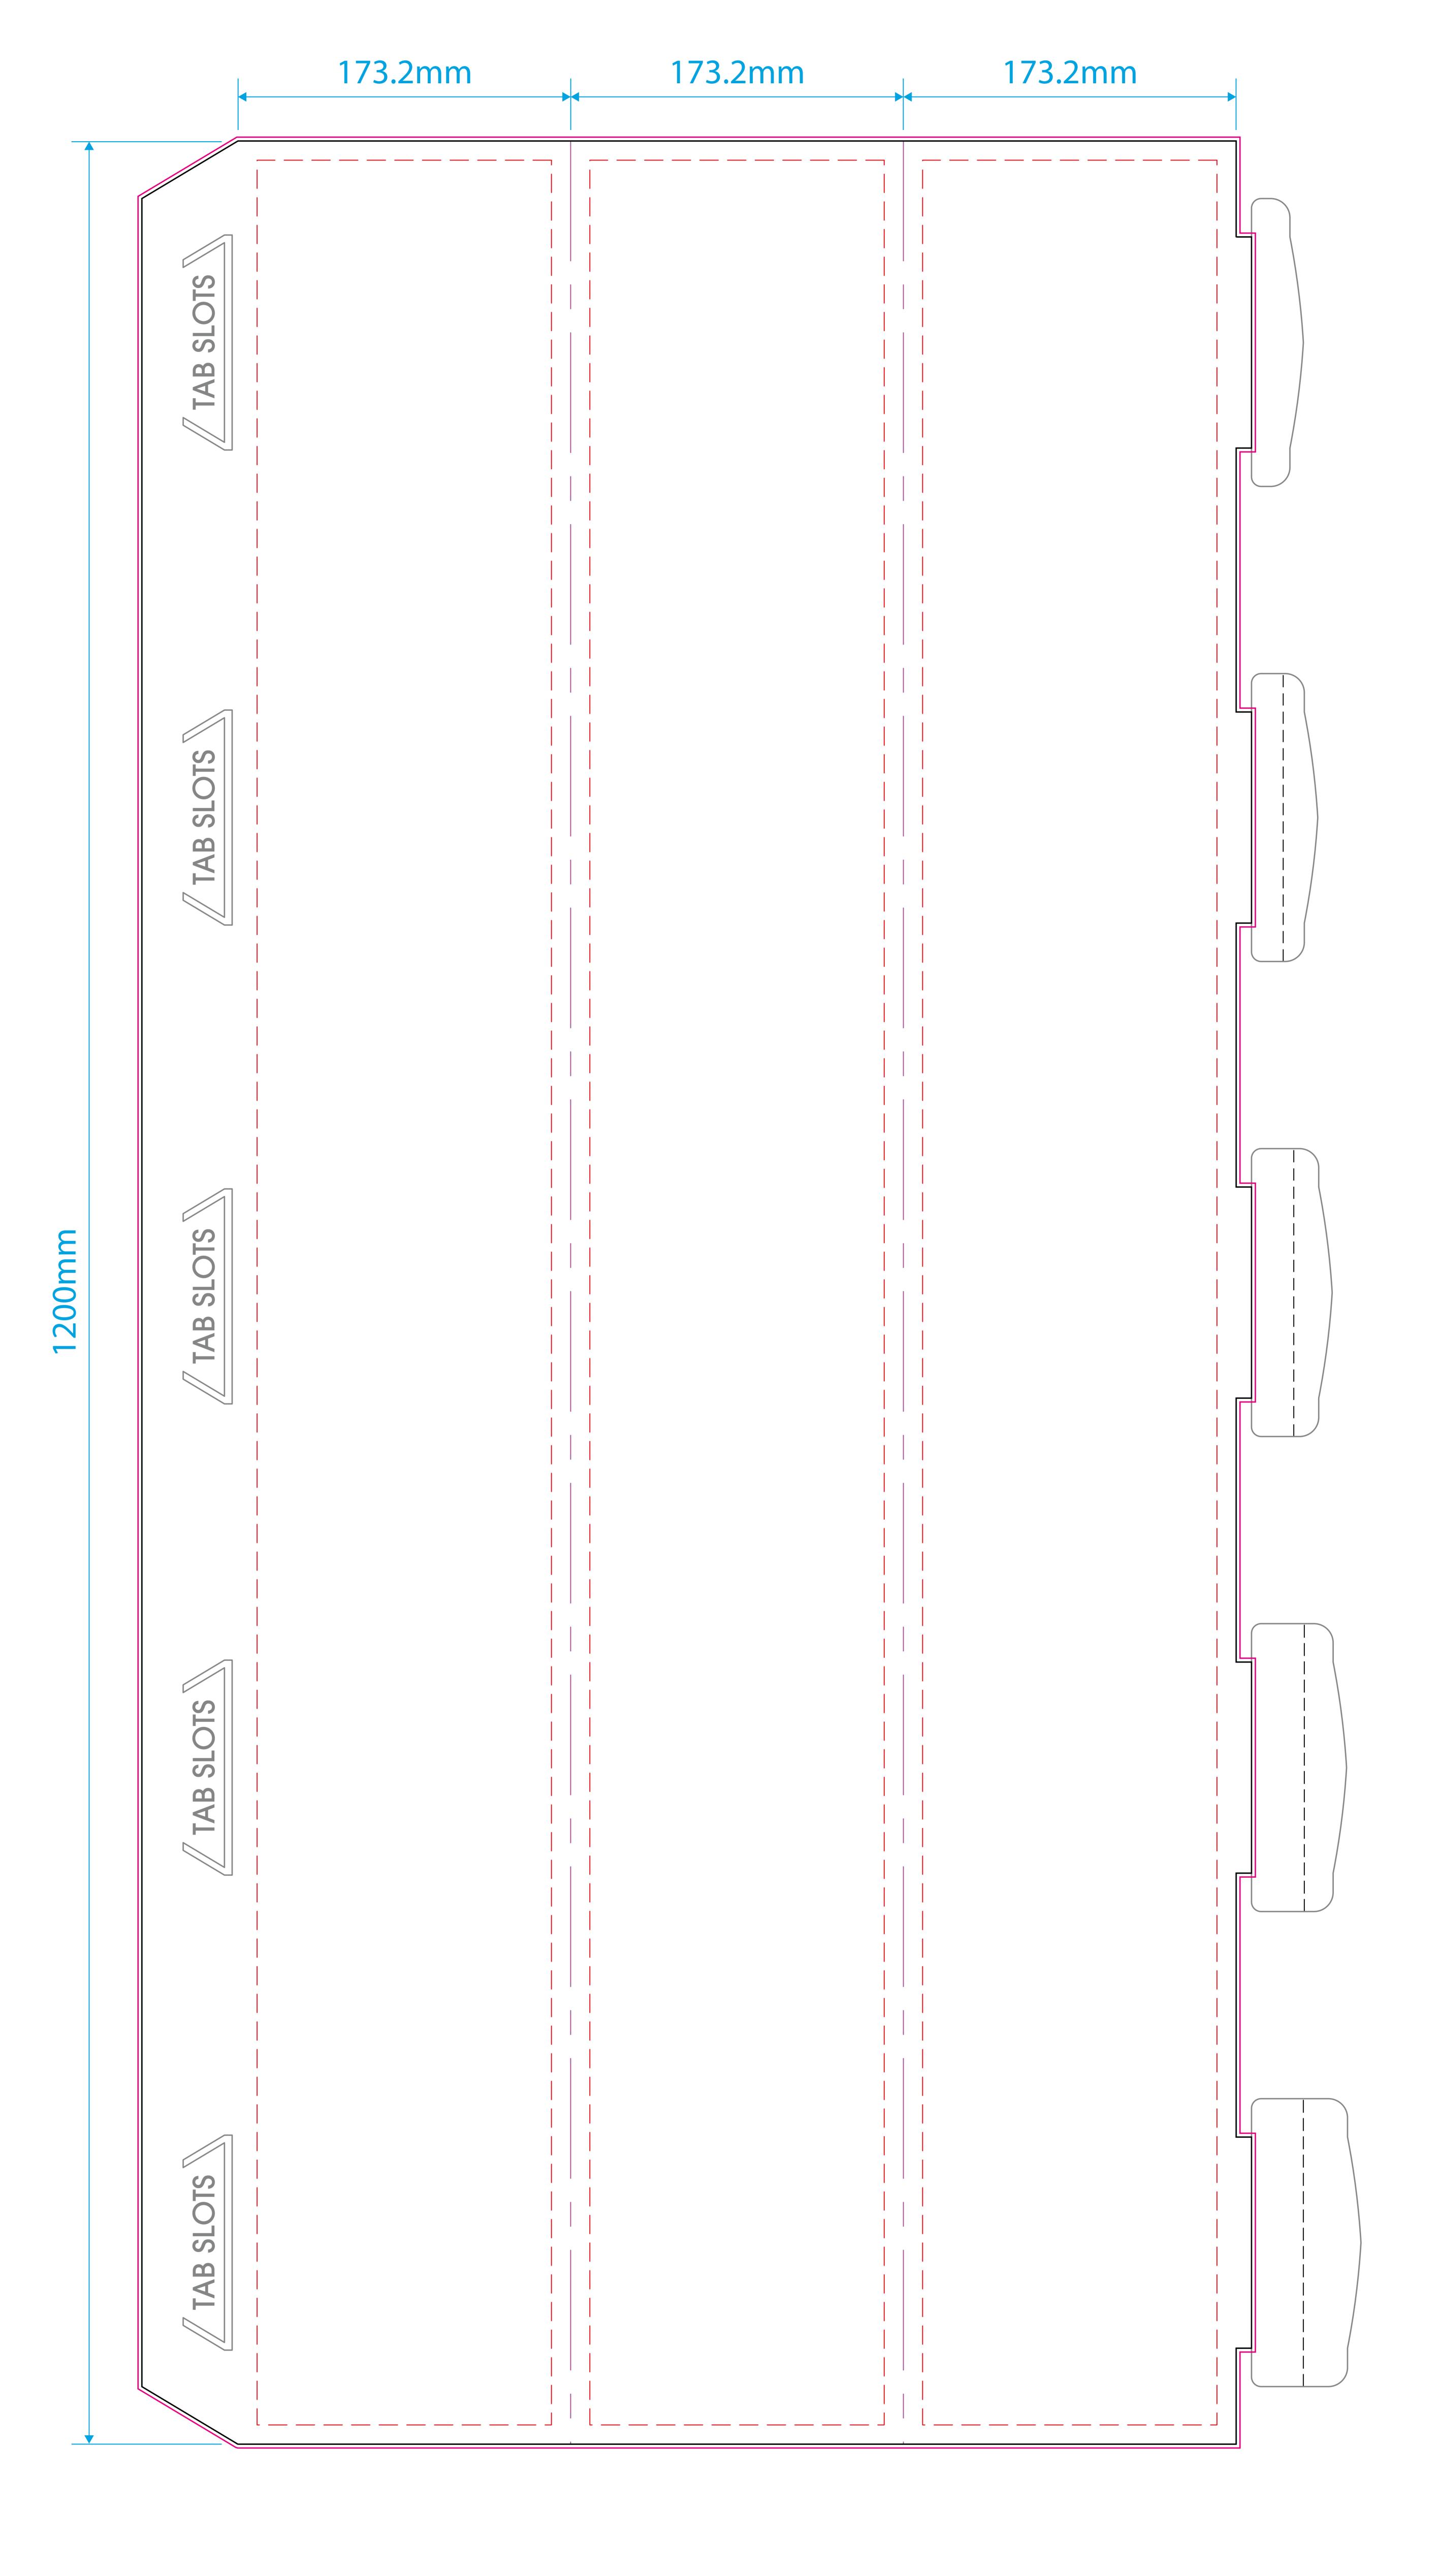

## Bollard Wrap 3 Sided 1200x100mm Artwork Template

## The Black keyline = Artwork area. The Pink keyline = Your background must extend to this line. The Red dashed keyline = Safe Area - It's advised that you keep all important information within this area. Delete or hide this keyline after use. The Purple keyline = Folds of the product. The Black dashed keyline = Printed lines for customer assembly.