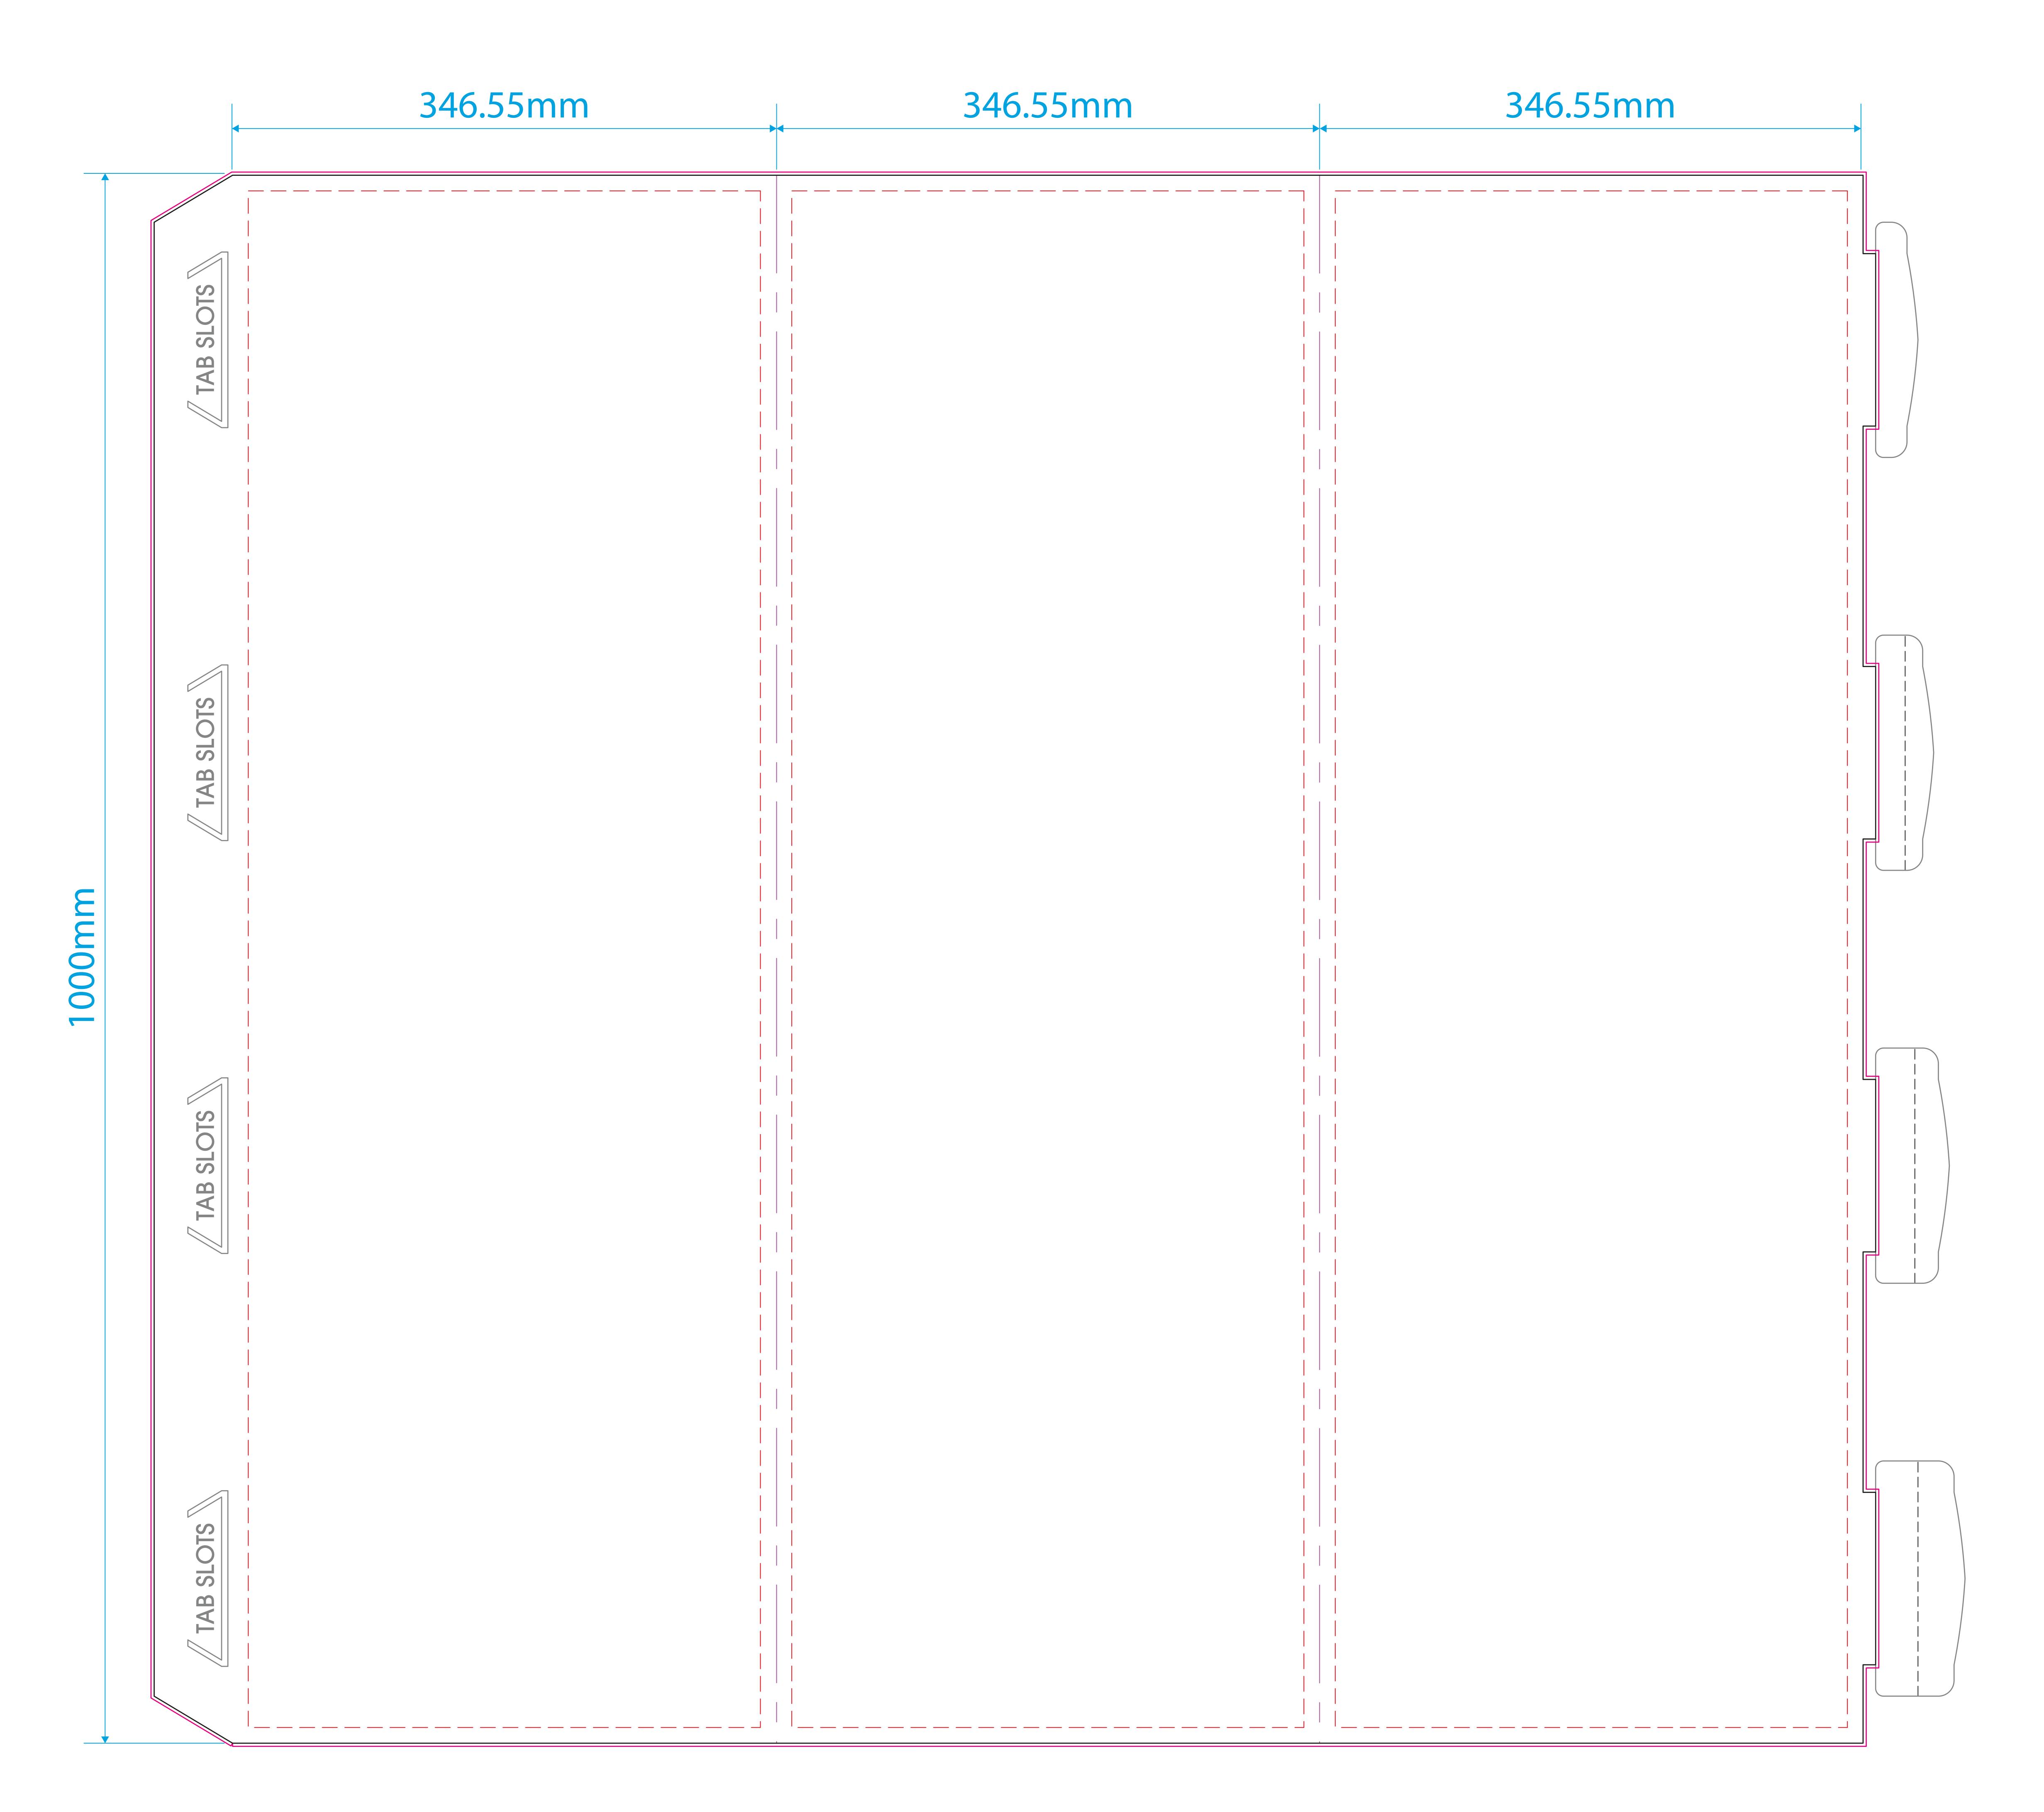

## Bollard Wrap 3 Sided 1000x200mm Artwork Template

## The Black keyline = Artwork area. The Pink keyline = Your background must extend to this line. The Red dashed keyline = Safe Area - It's advised that you keep all important information within this area. Delete or hide this keyline after use. The Purple keyline = Folds of the product. The Black dashed keyline = Printed lines for customer assembly.