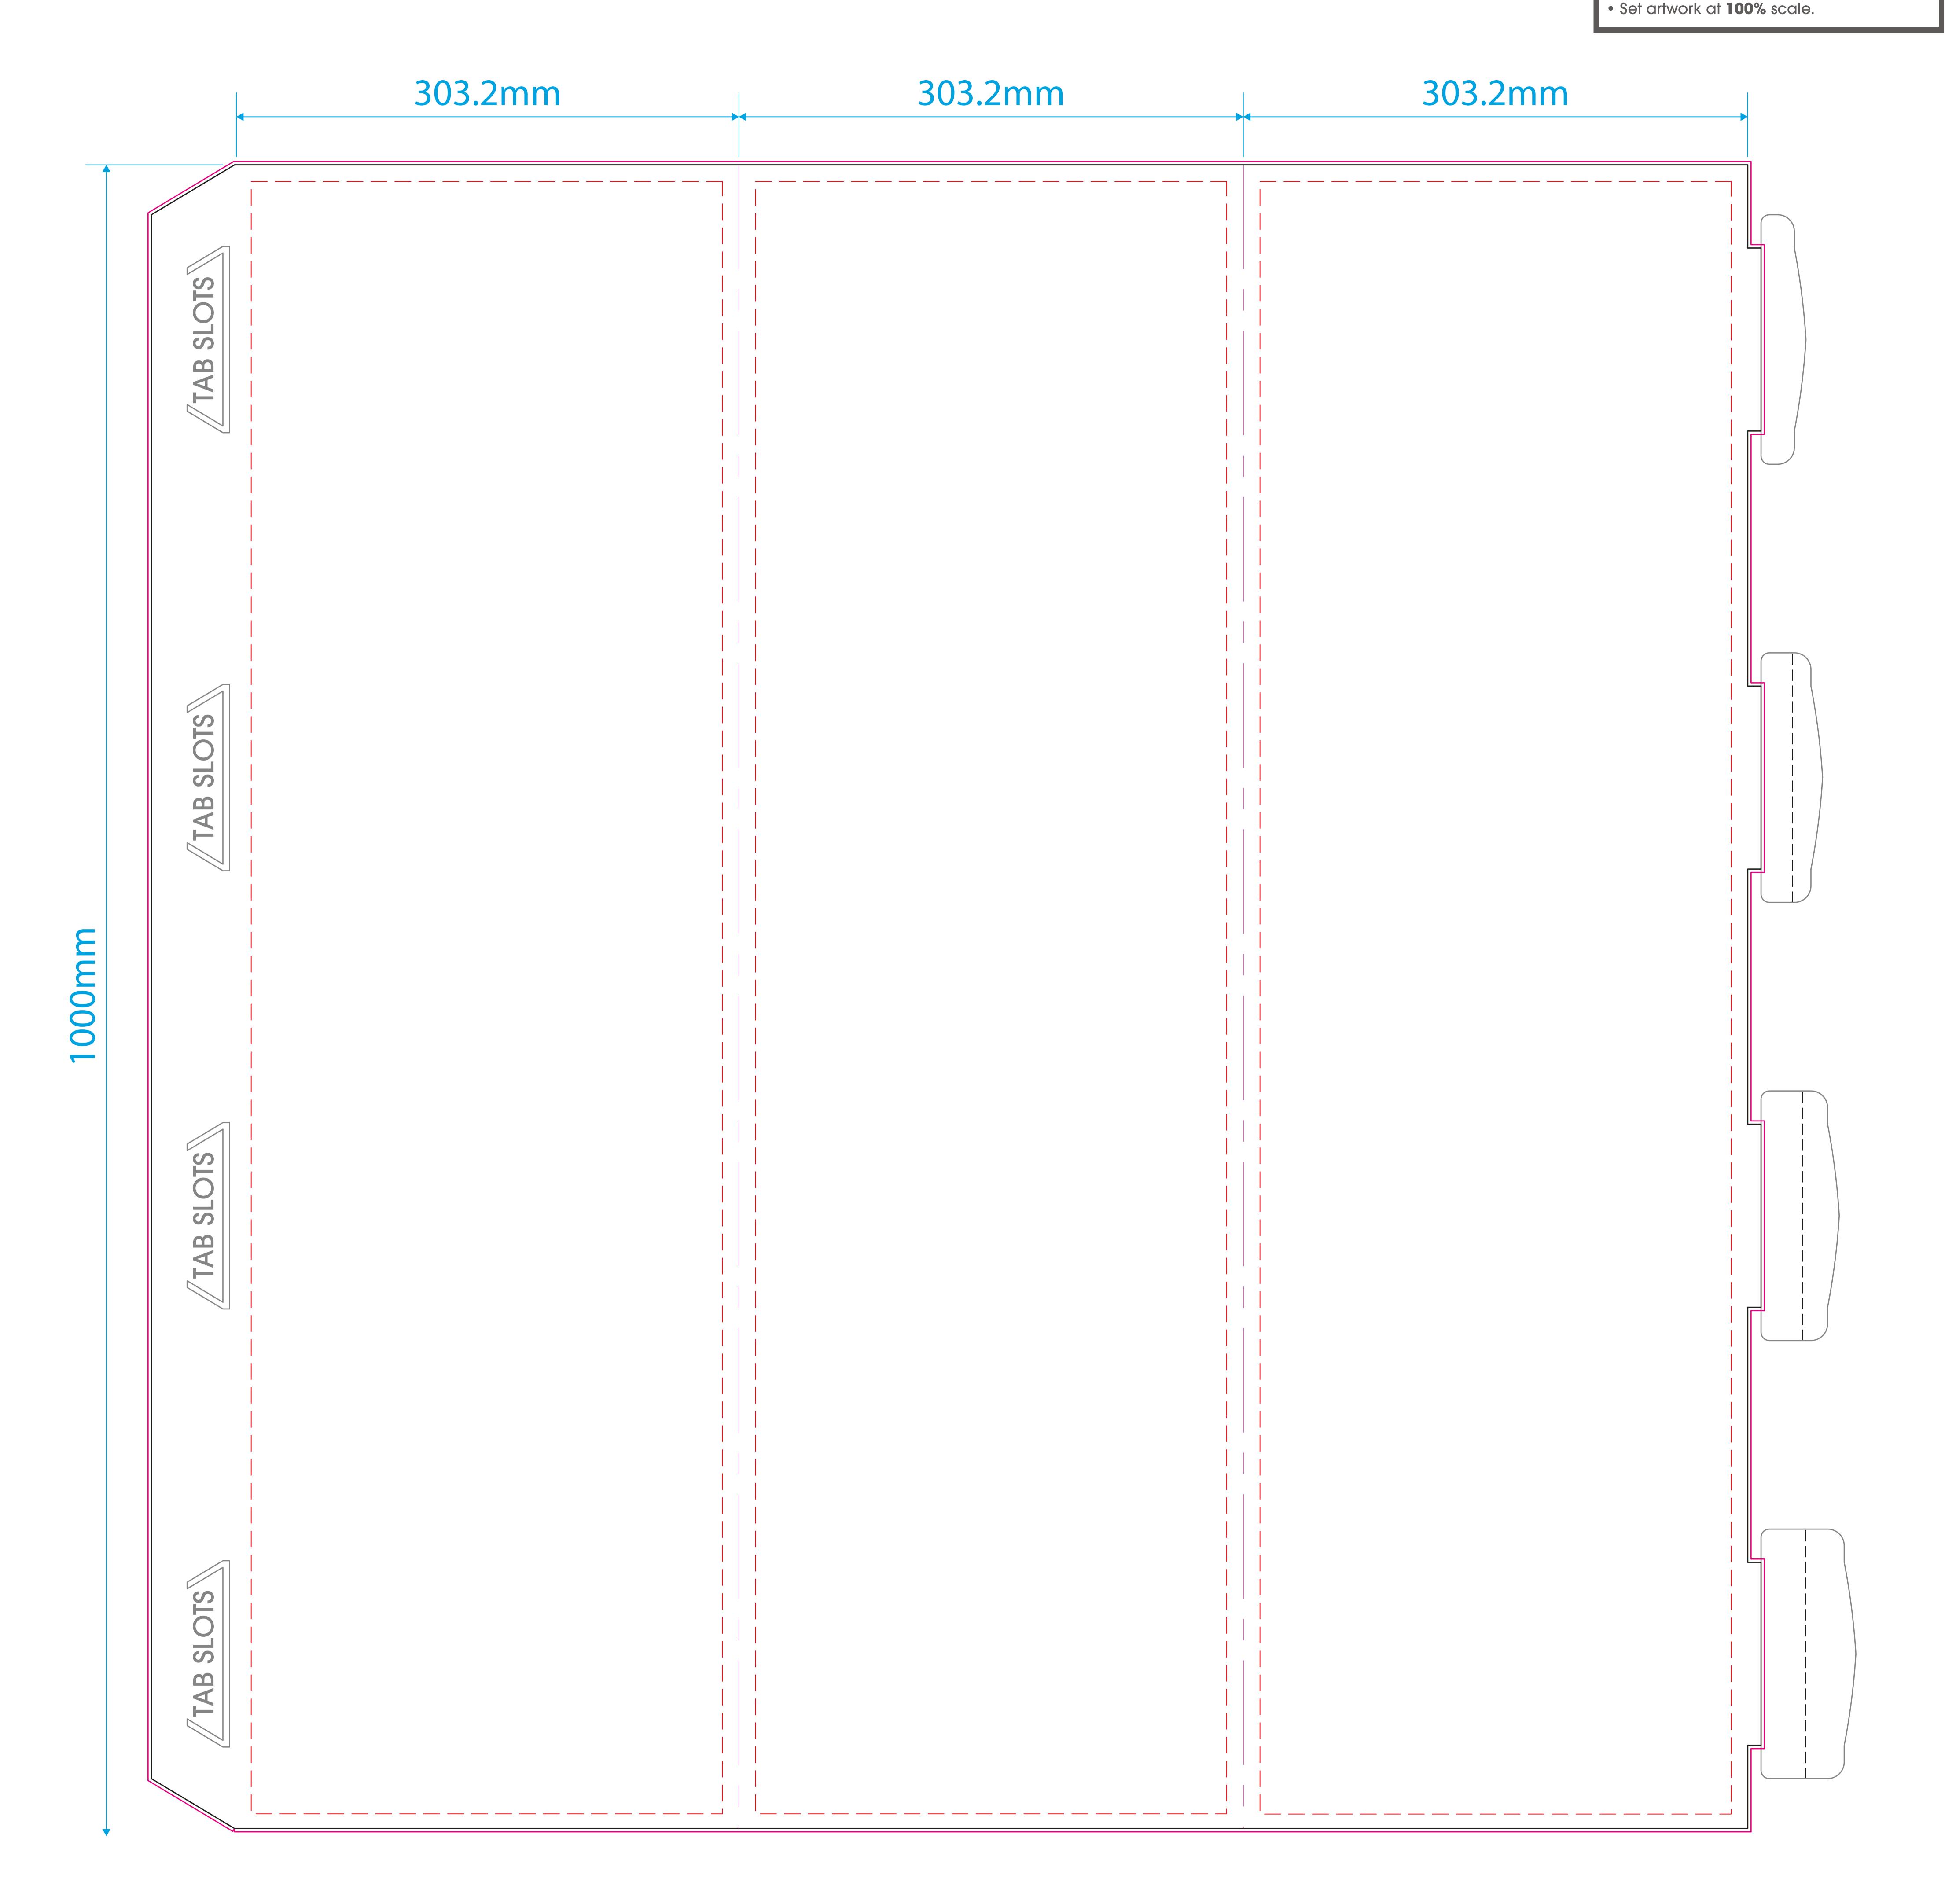

## Bollard Wrap 3 Sided 1000x175mm Artwork Template

## The Black keyline = Artwork area. The Pink keyline = Your background must extend to this line. The Red dashed keyline = Safe Area - It's advised that you keep all important information within this area. Delete or hide this keyline after use. The Purple keyline = Folds of the product. The Black dashed keyline = Printed lines for customer assembly.