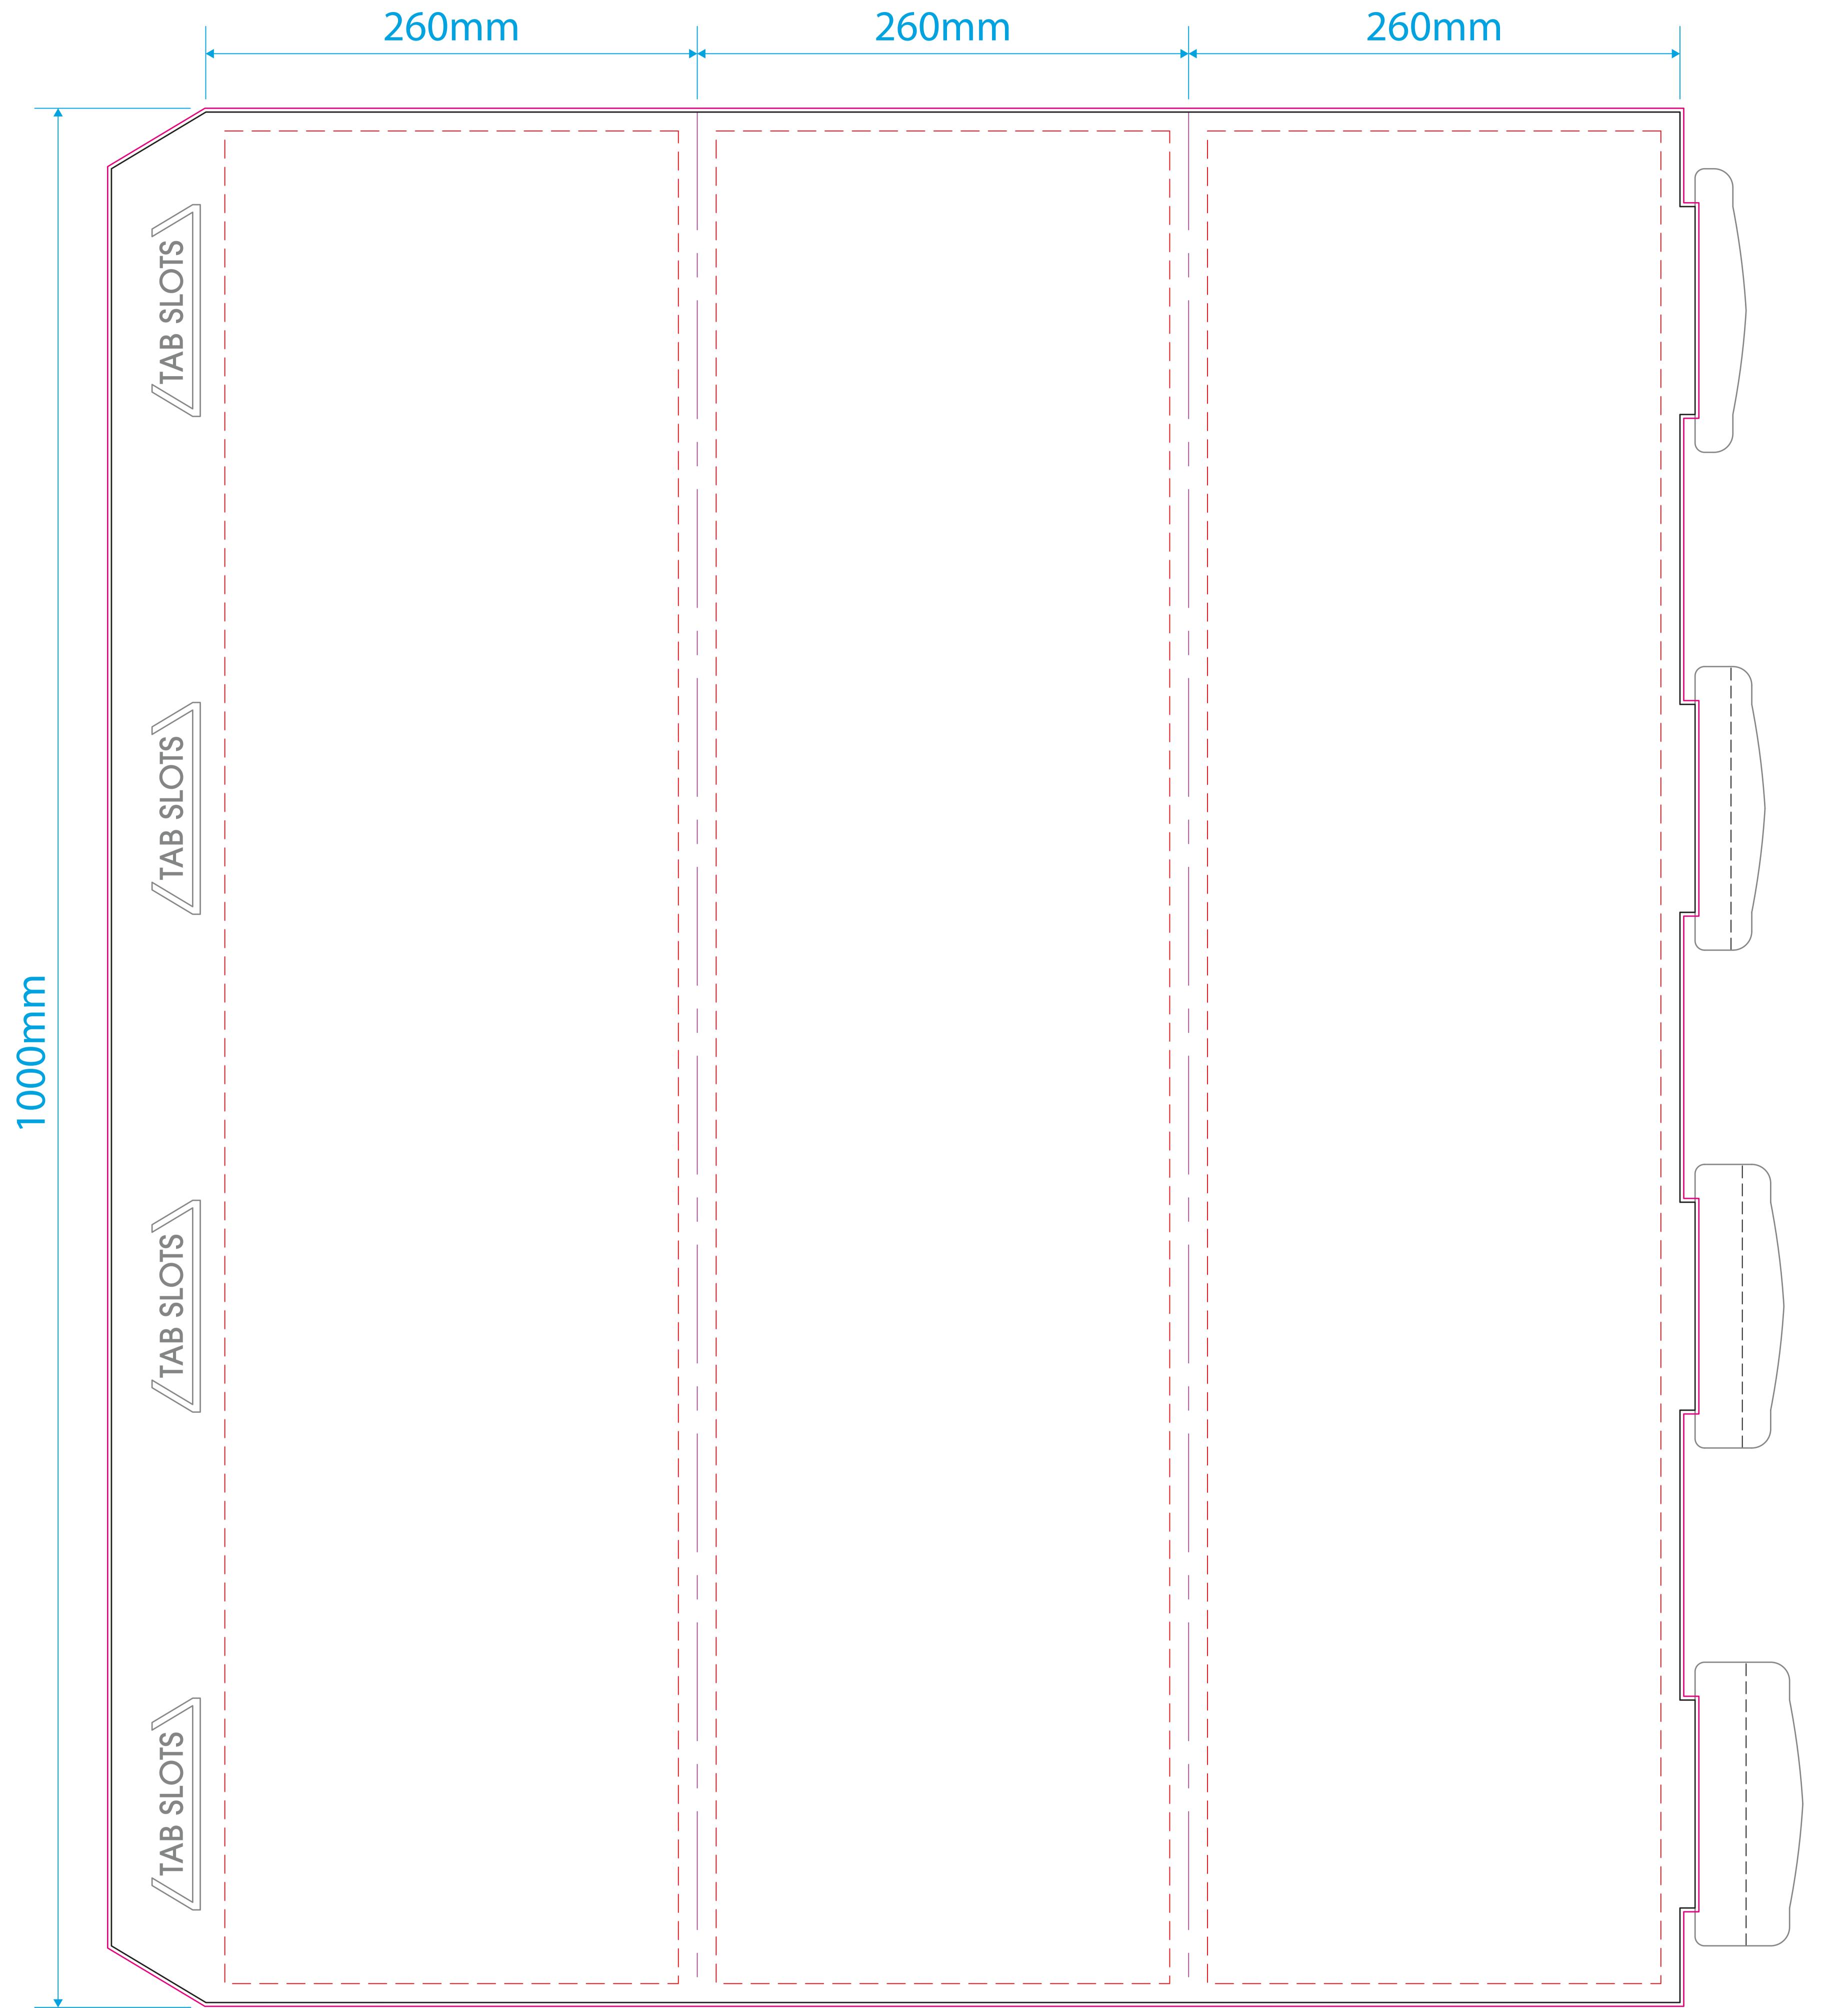

## **Bollard Wrap** 3 Sided 1000x150mm Artwork Template

| Artwork guidelines - PLEASE READ                                                                      |
|-------------------------------------------------------------------------------------------------------|
| • Must be supplied in <b>CMYK</b> .                                                                   |
| • Embed all images.                                                                                   |
| • All fonts must be converted to <b>outlines.</b>                                                     |
| Resolution must be <b>300dpi</b> .                                                                    |
| • Supply artwork as high resolution <b>PDF</b> or <b>Illustrator file.</b>                            |
| • Specify <b>Pantone</b> colours for screen print.                                                    |
| • Convert all spot colours to process CMYK for digital print. (Pantone matching cannot be guaranteed) |
| • Set artwork at <b>100%</b> scale.                                                                   |

Template guidelines - PLEASE READ

The **Black** keyline = Artwork area. \_\_\_\_\_

The **Pink** keyline = Your background must extend to this line. \_\_\_\_\_

- - The Red dashed keyline = Safe Area - It's advised that you keep all important information within this area. **Delete** or **hide** this keyline after use.

----- The **Purple** keyline = Folds of the product.

The **Black** dashed keyline = Printed lines for customer assembly. \_\_\_\_