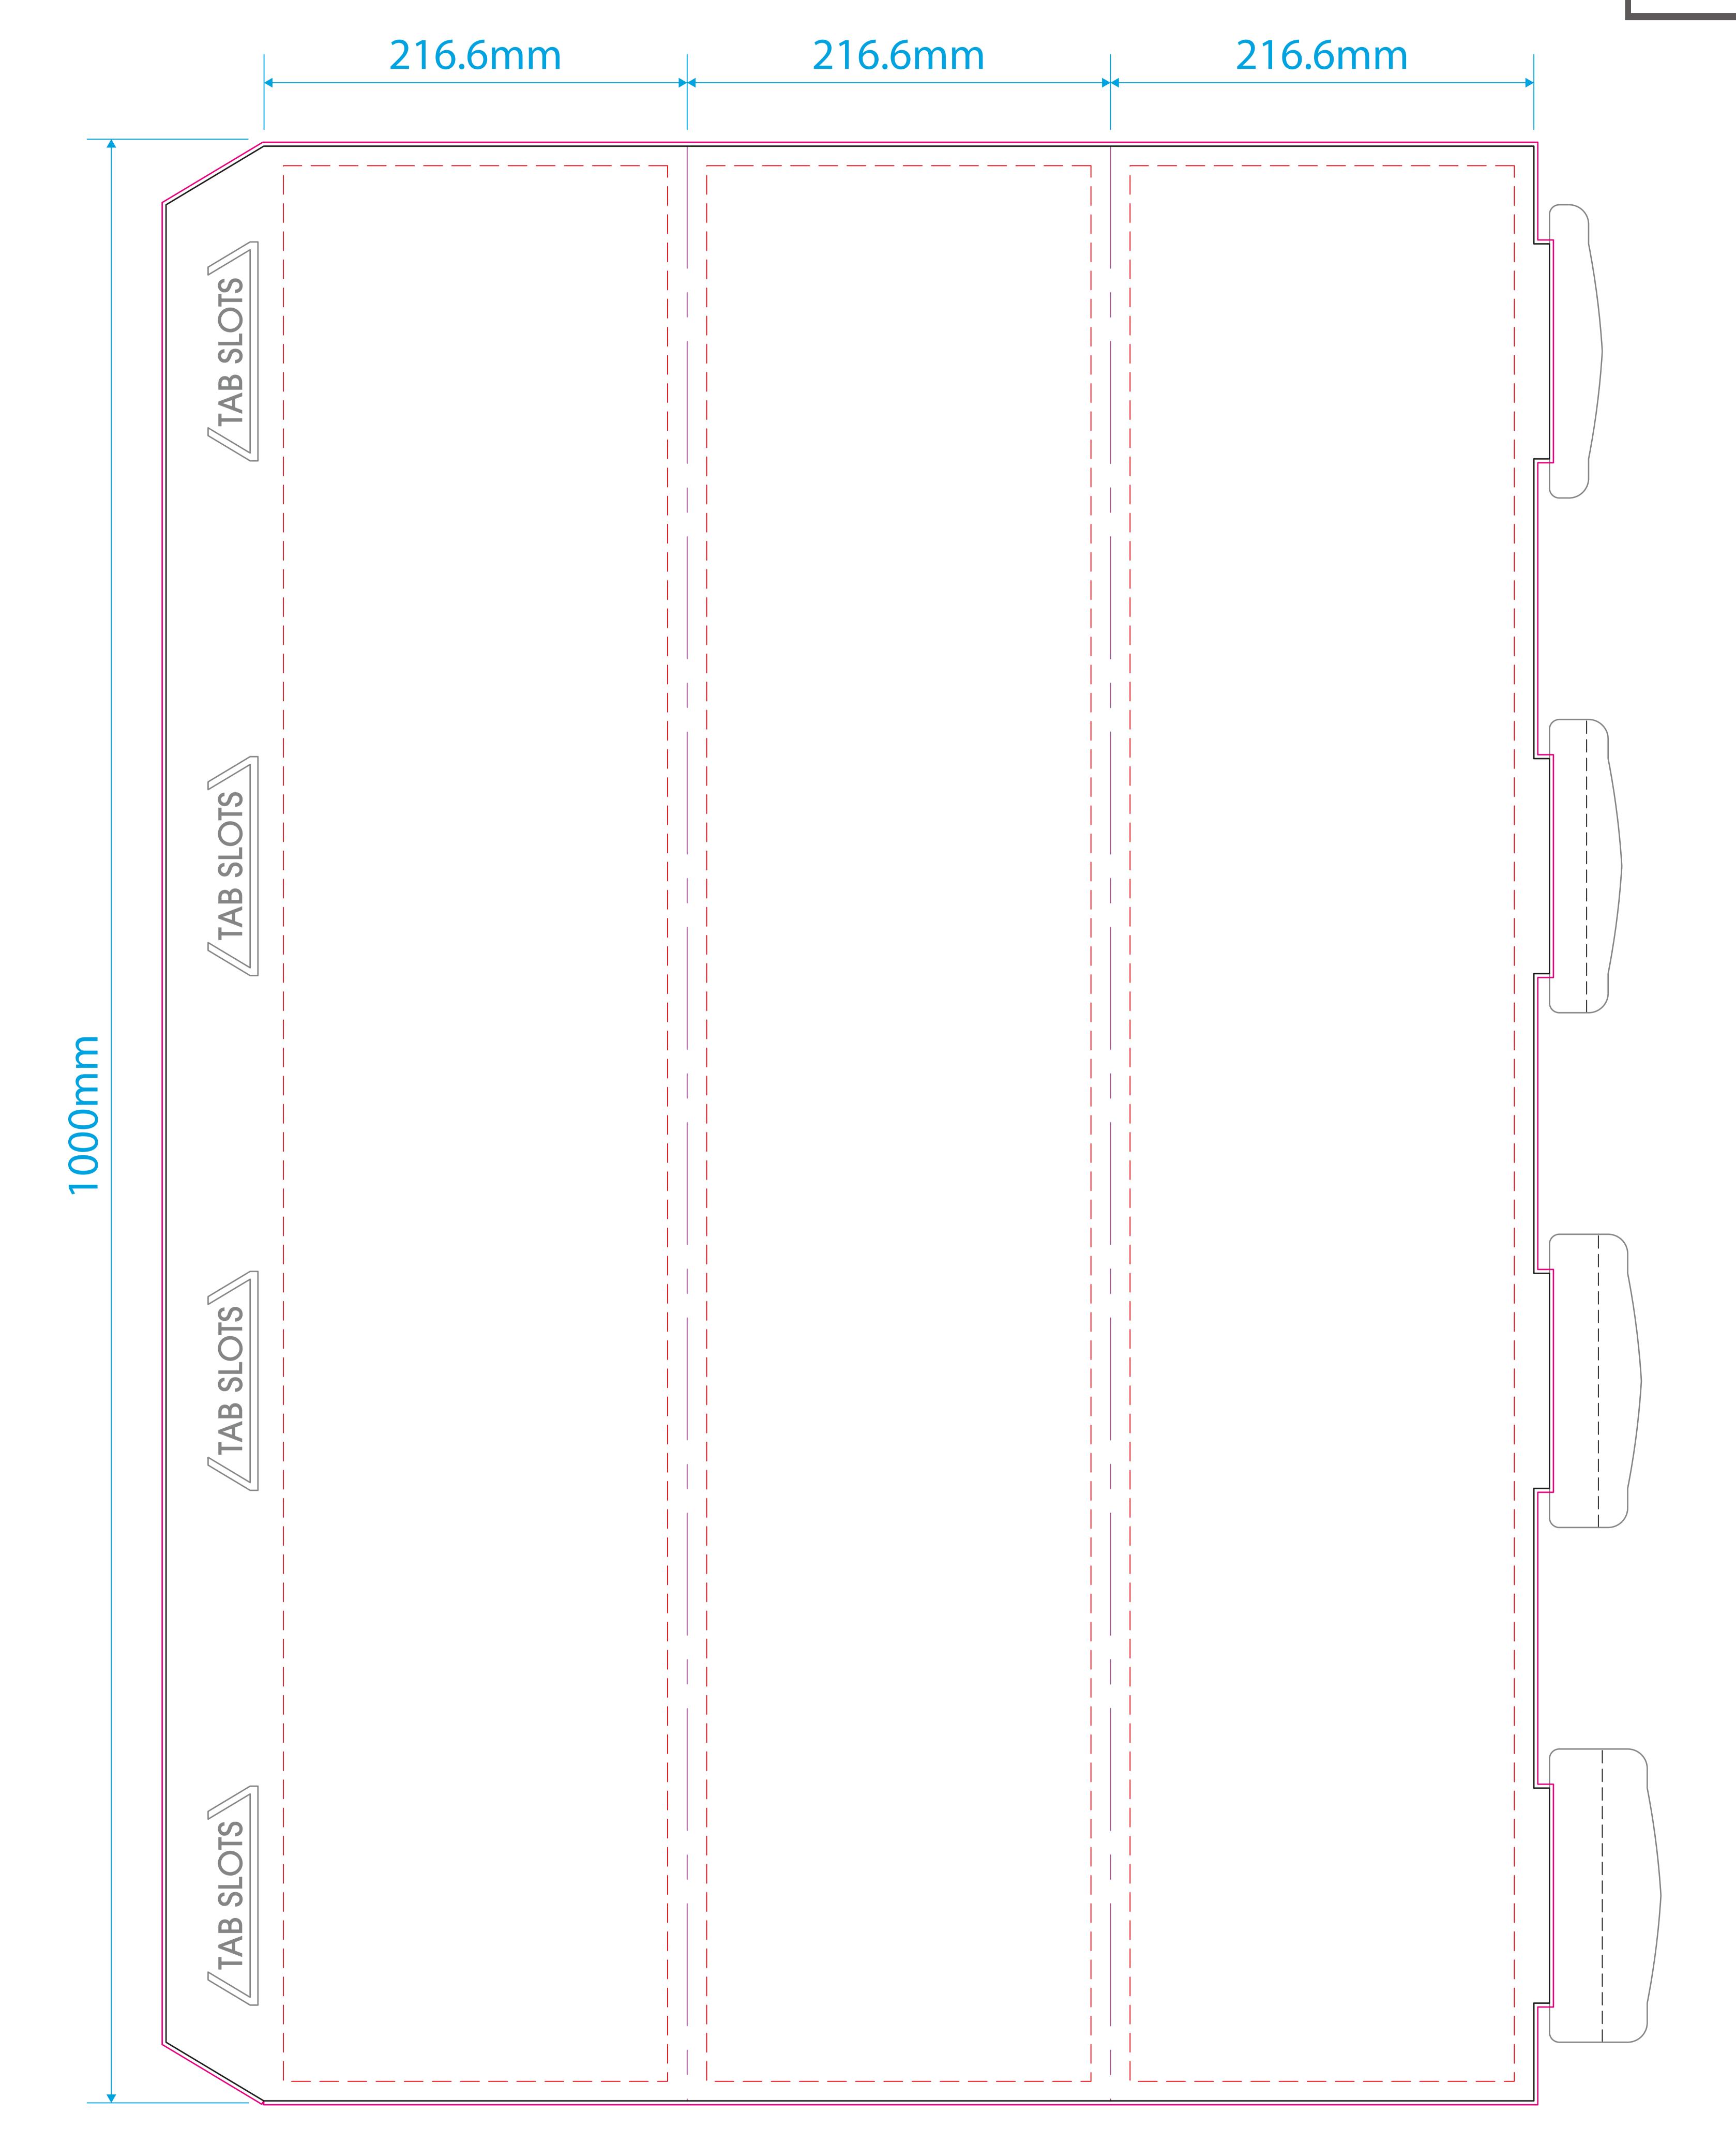

## Bollard Wrap 3 Sided 1000x125mm Artwork Template

## Artwork guidelines - PLEASE READ

REV001

- Must be supplied in CMYK.
- Embed all images.
- All fonts must be converted to outlines.
- Resolution must be 300dpi.
- or **Illustrator file.**

Supply artwork as high resolution PDF

## Template guidelines - PLEASE READ

- The **Black** keyline = Artwork area.
- The Pink keyline = Your background must extend to this line.
- -- The **Red** dashed keyline = **Safe Area** It's advised that you keep all important information within this area. **Delete** or **hide** this keyline after use.
- ---- The **Purple** keyline = Folds of the product.
  - -- The **Black** dashed keyline = Printed lines for customer assembly.