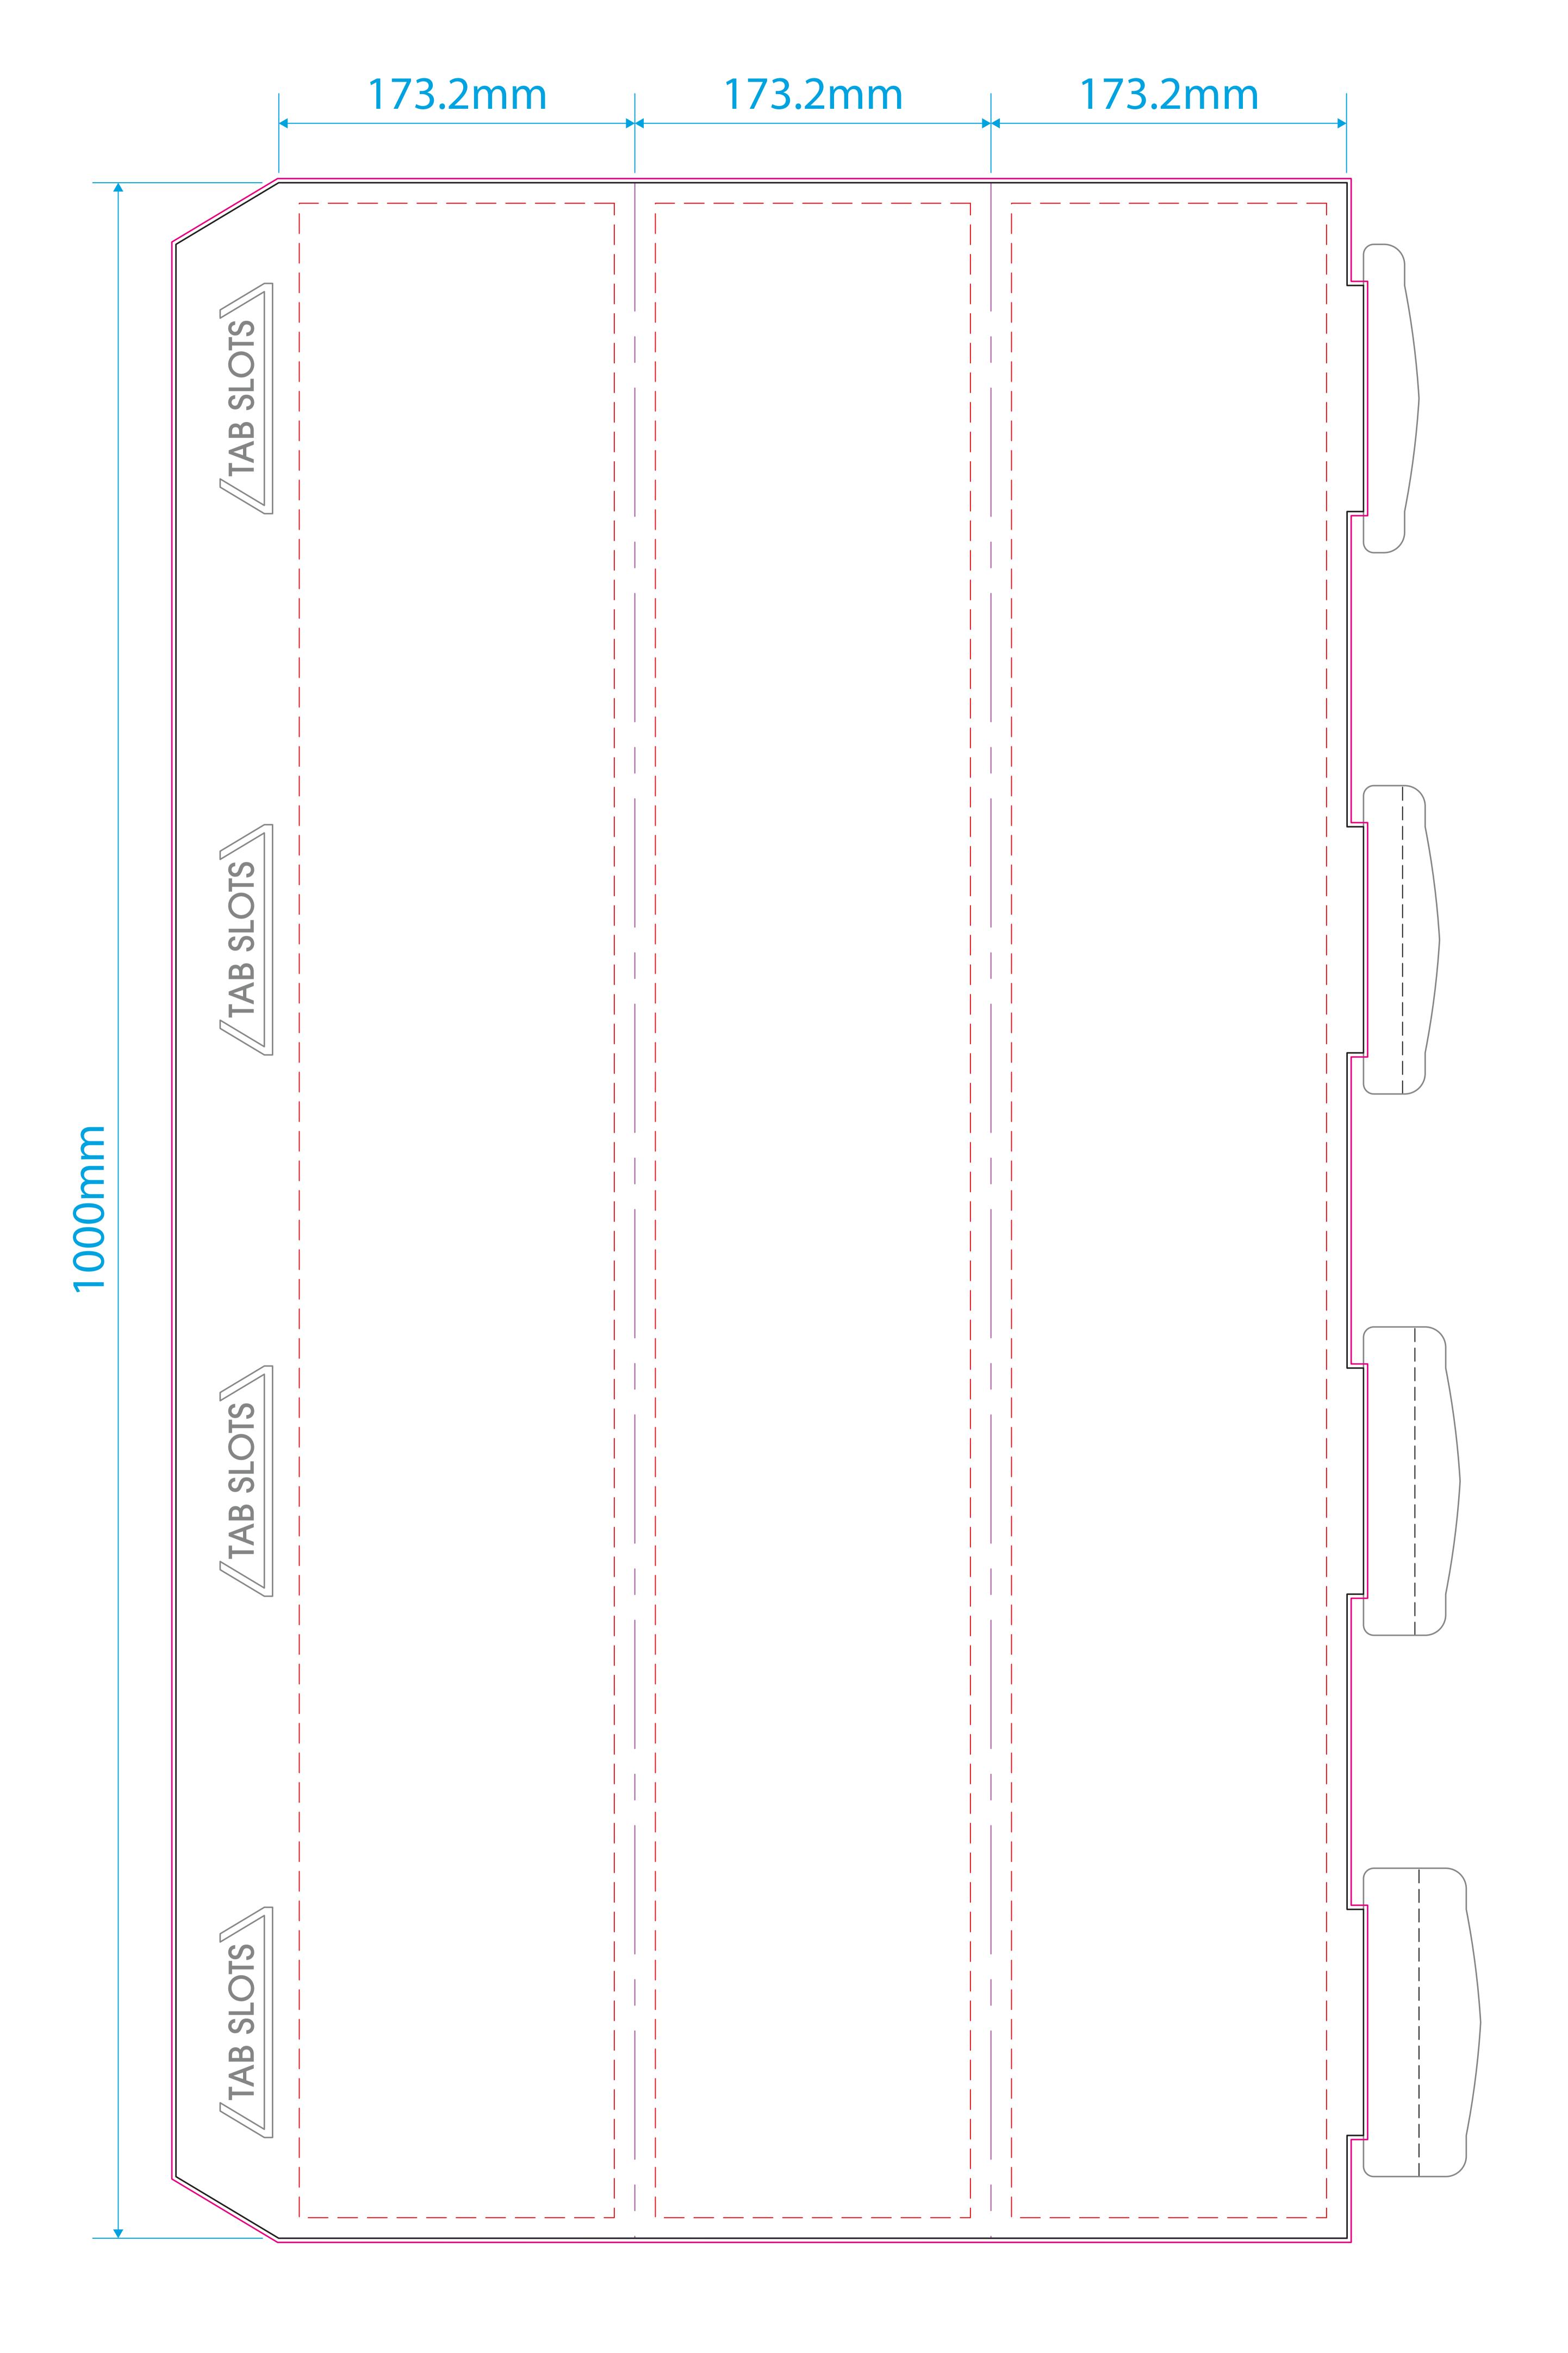

## Bollard Wrap 3 Sided 1000x100mm Artwork Template

## The Black keyline = Artwork area. The Pink keyline = Your background must extend to this line. The Red dashed keyline = Safe Area - It's advised that you keep all important information within this area. Delete or hide this keyline after use. The Purple keyline = Folds of the product. The Black dashed keyline = Printed lines for customer assembly.