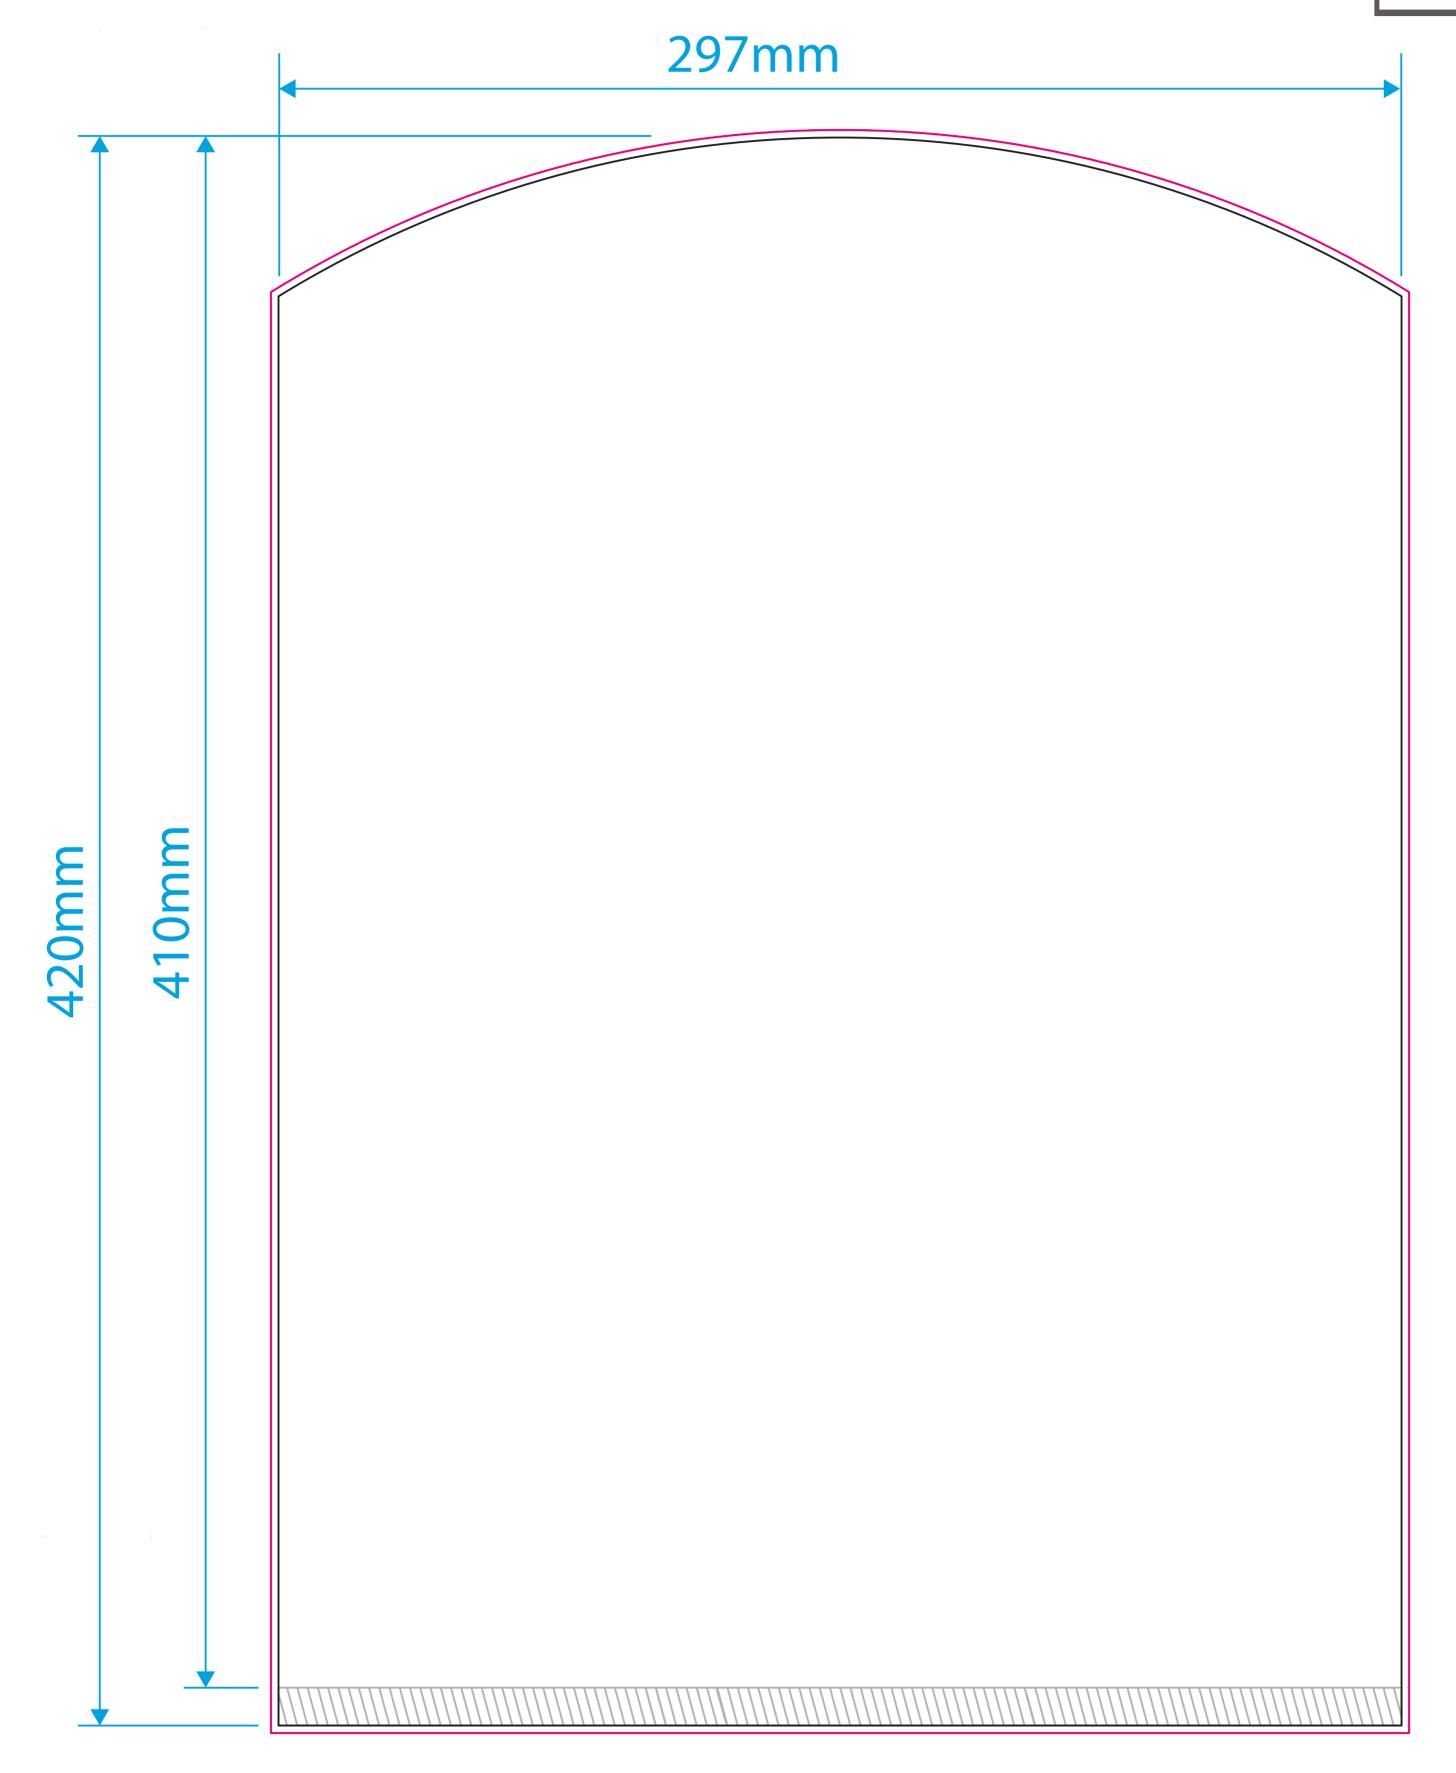

## Counter/Table Top Chalkboard A3 Artwork Template

## Template guidelines - PLEASE READ

- The **Black** keyline = Finished cut size of the product before assembly.
- The Pink keyline = Your background must extend to this line.
- The **Grey** hatched area = This area will not be displayed when the product is assembled.