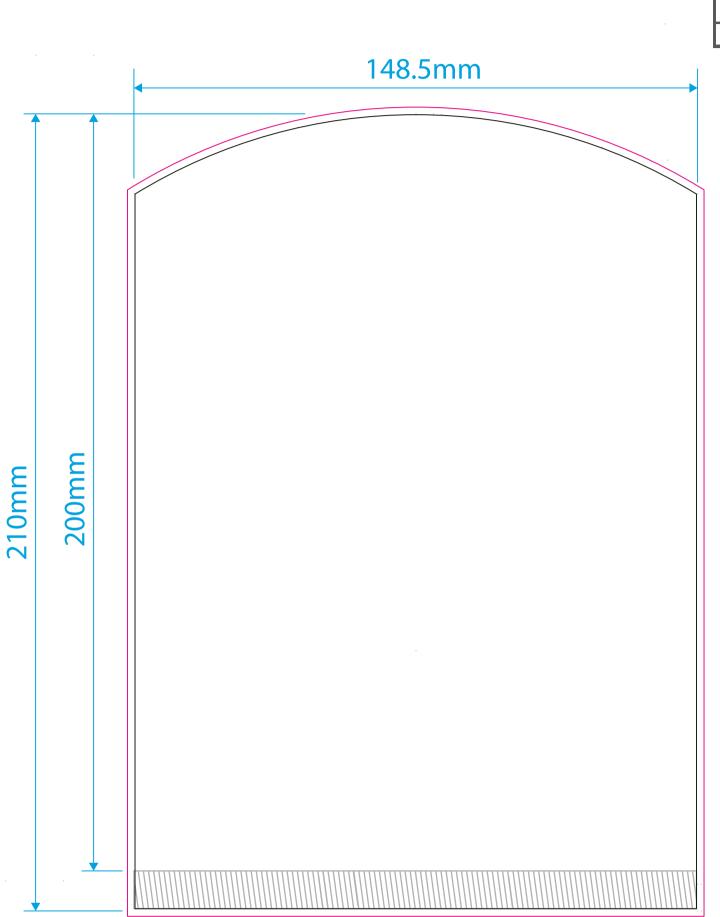

**GripChalker &** 

Counter/Table Top Chalkboard A5

Artwork Template

| Template guidelines - PLEASE READ                                                      |
|----------------------------------------------------------------------------------------|
| —— The <b>Black</b> keyline = Finished cut size of the product before assembly.        |
| — The Pink keyline = Your background must extend to this line.                         |
| The Grey hatched area = This area will not be displayed when the product is assembled. |