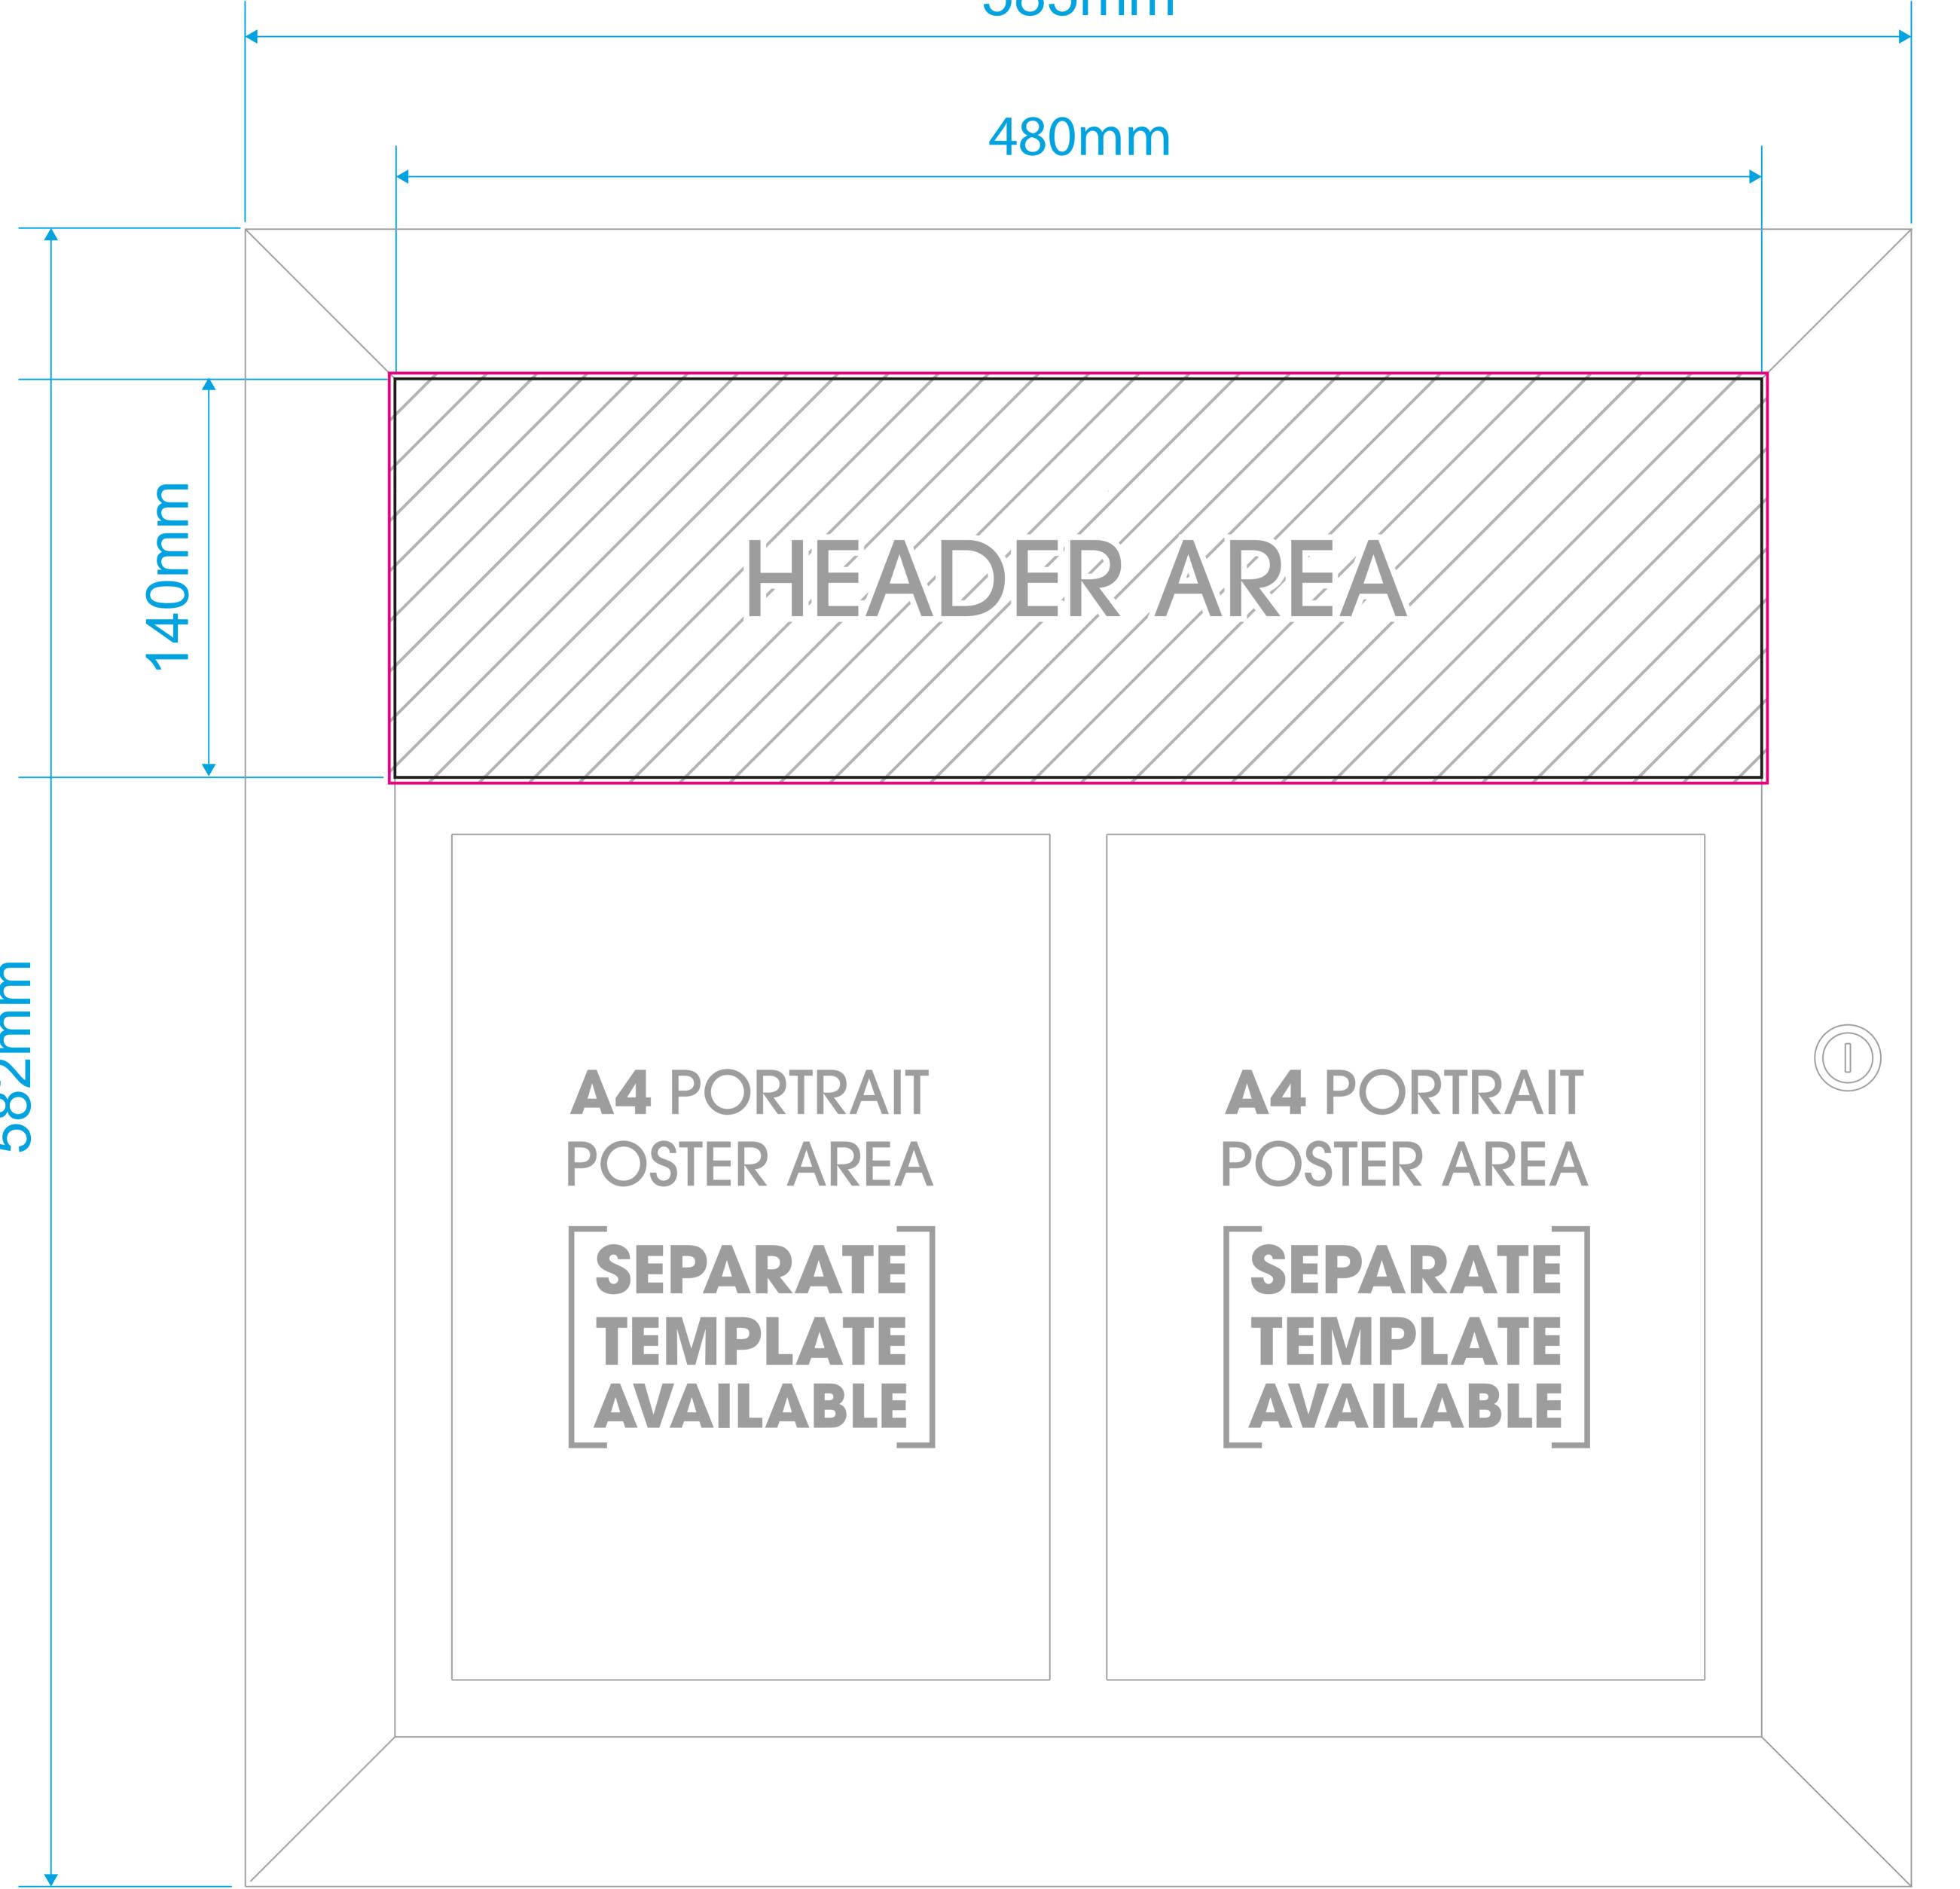

Template guidelines - PLEASE READ

The **Black** keyline = Finished cut size of the product before assembly.

The **Pink** keyline = Your background must extend to this line. \_\_\_\_\_