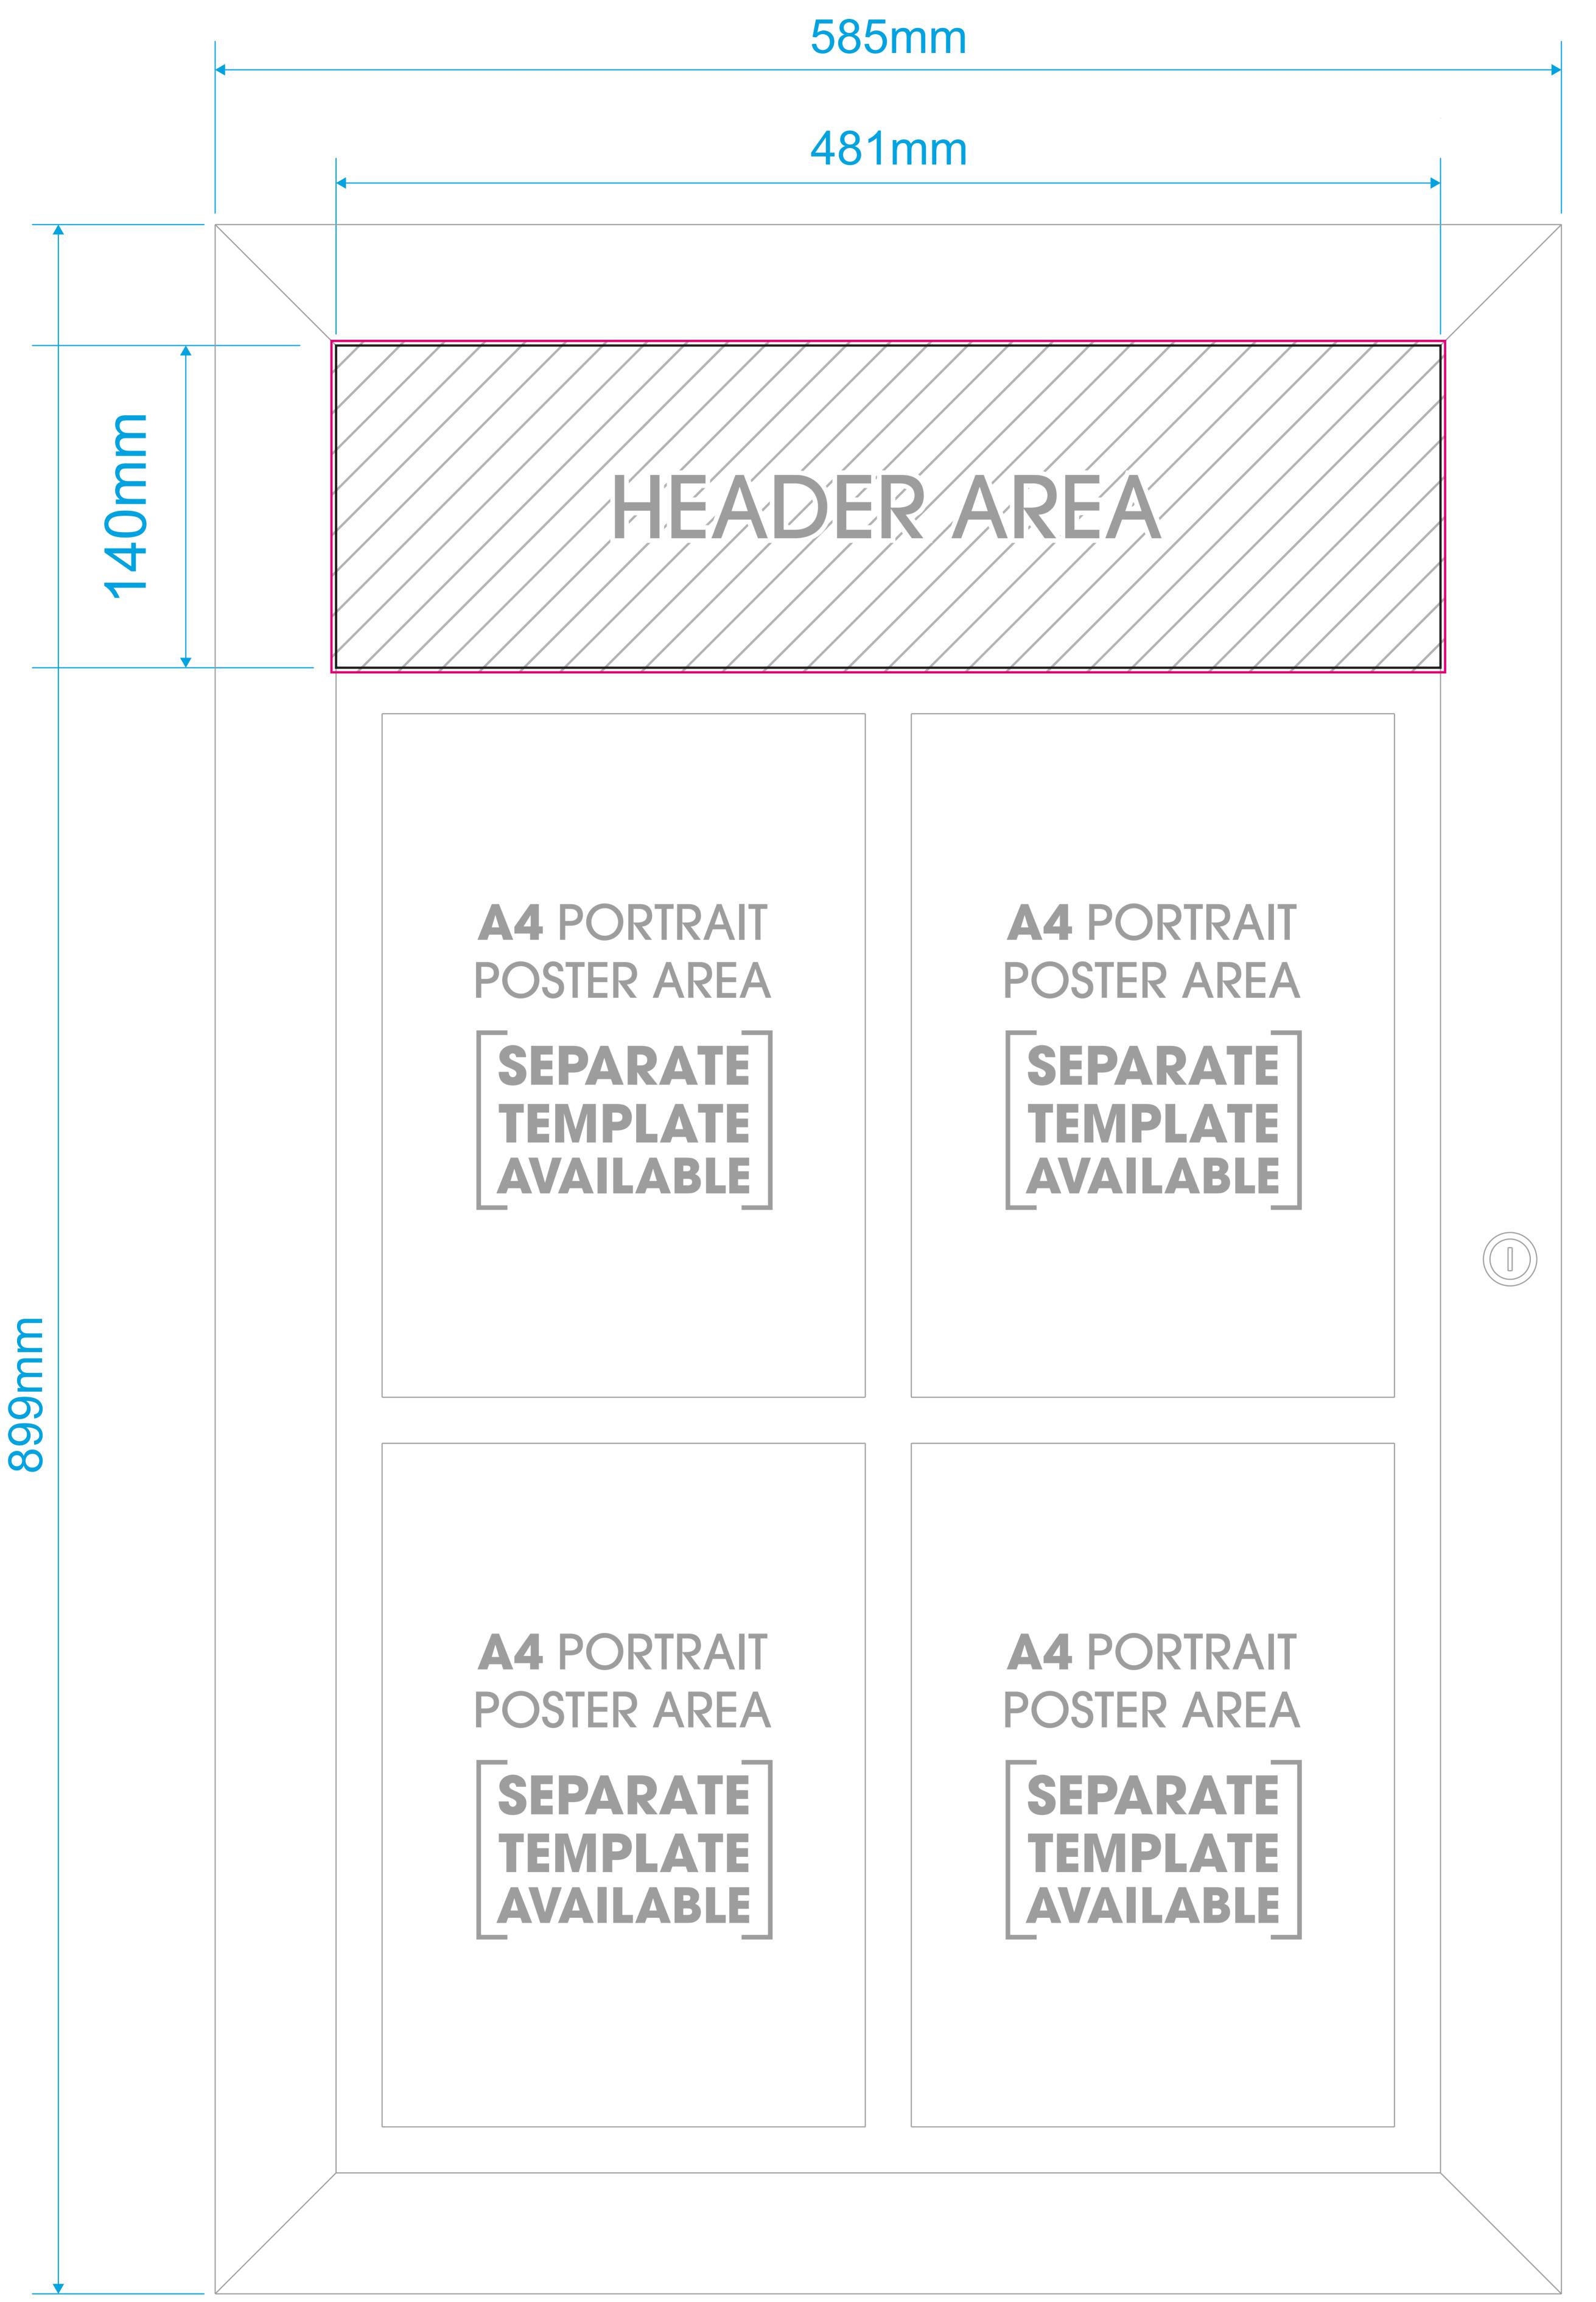

AW125\_Slimlok Menu Case 4 x A4 AW template

## Slimlok Menu Case 4 x A4 Artwork template

Template guidelines - PLEASE READ

— The **Black** keyline = Finished cut size of the product before assembly.

The Pink keyline = Your background must extend to this line.