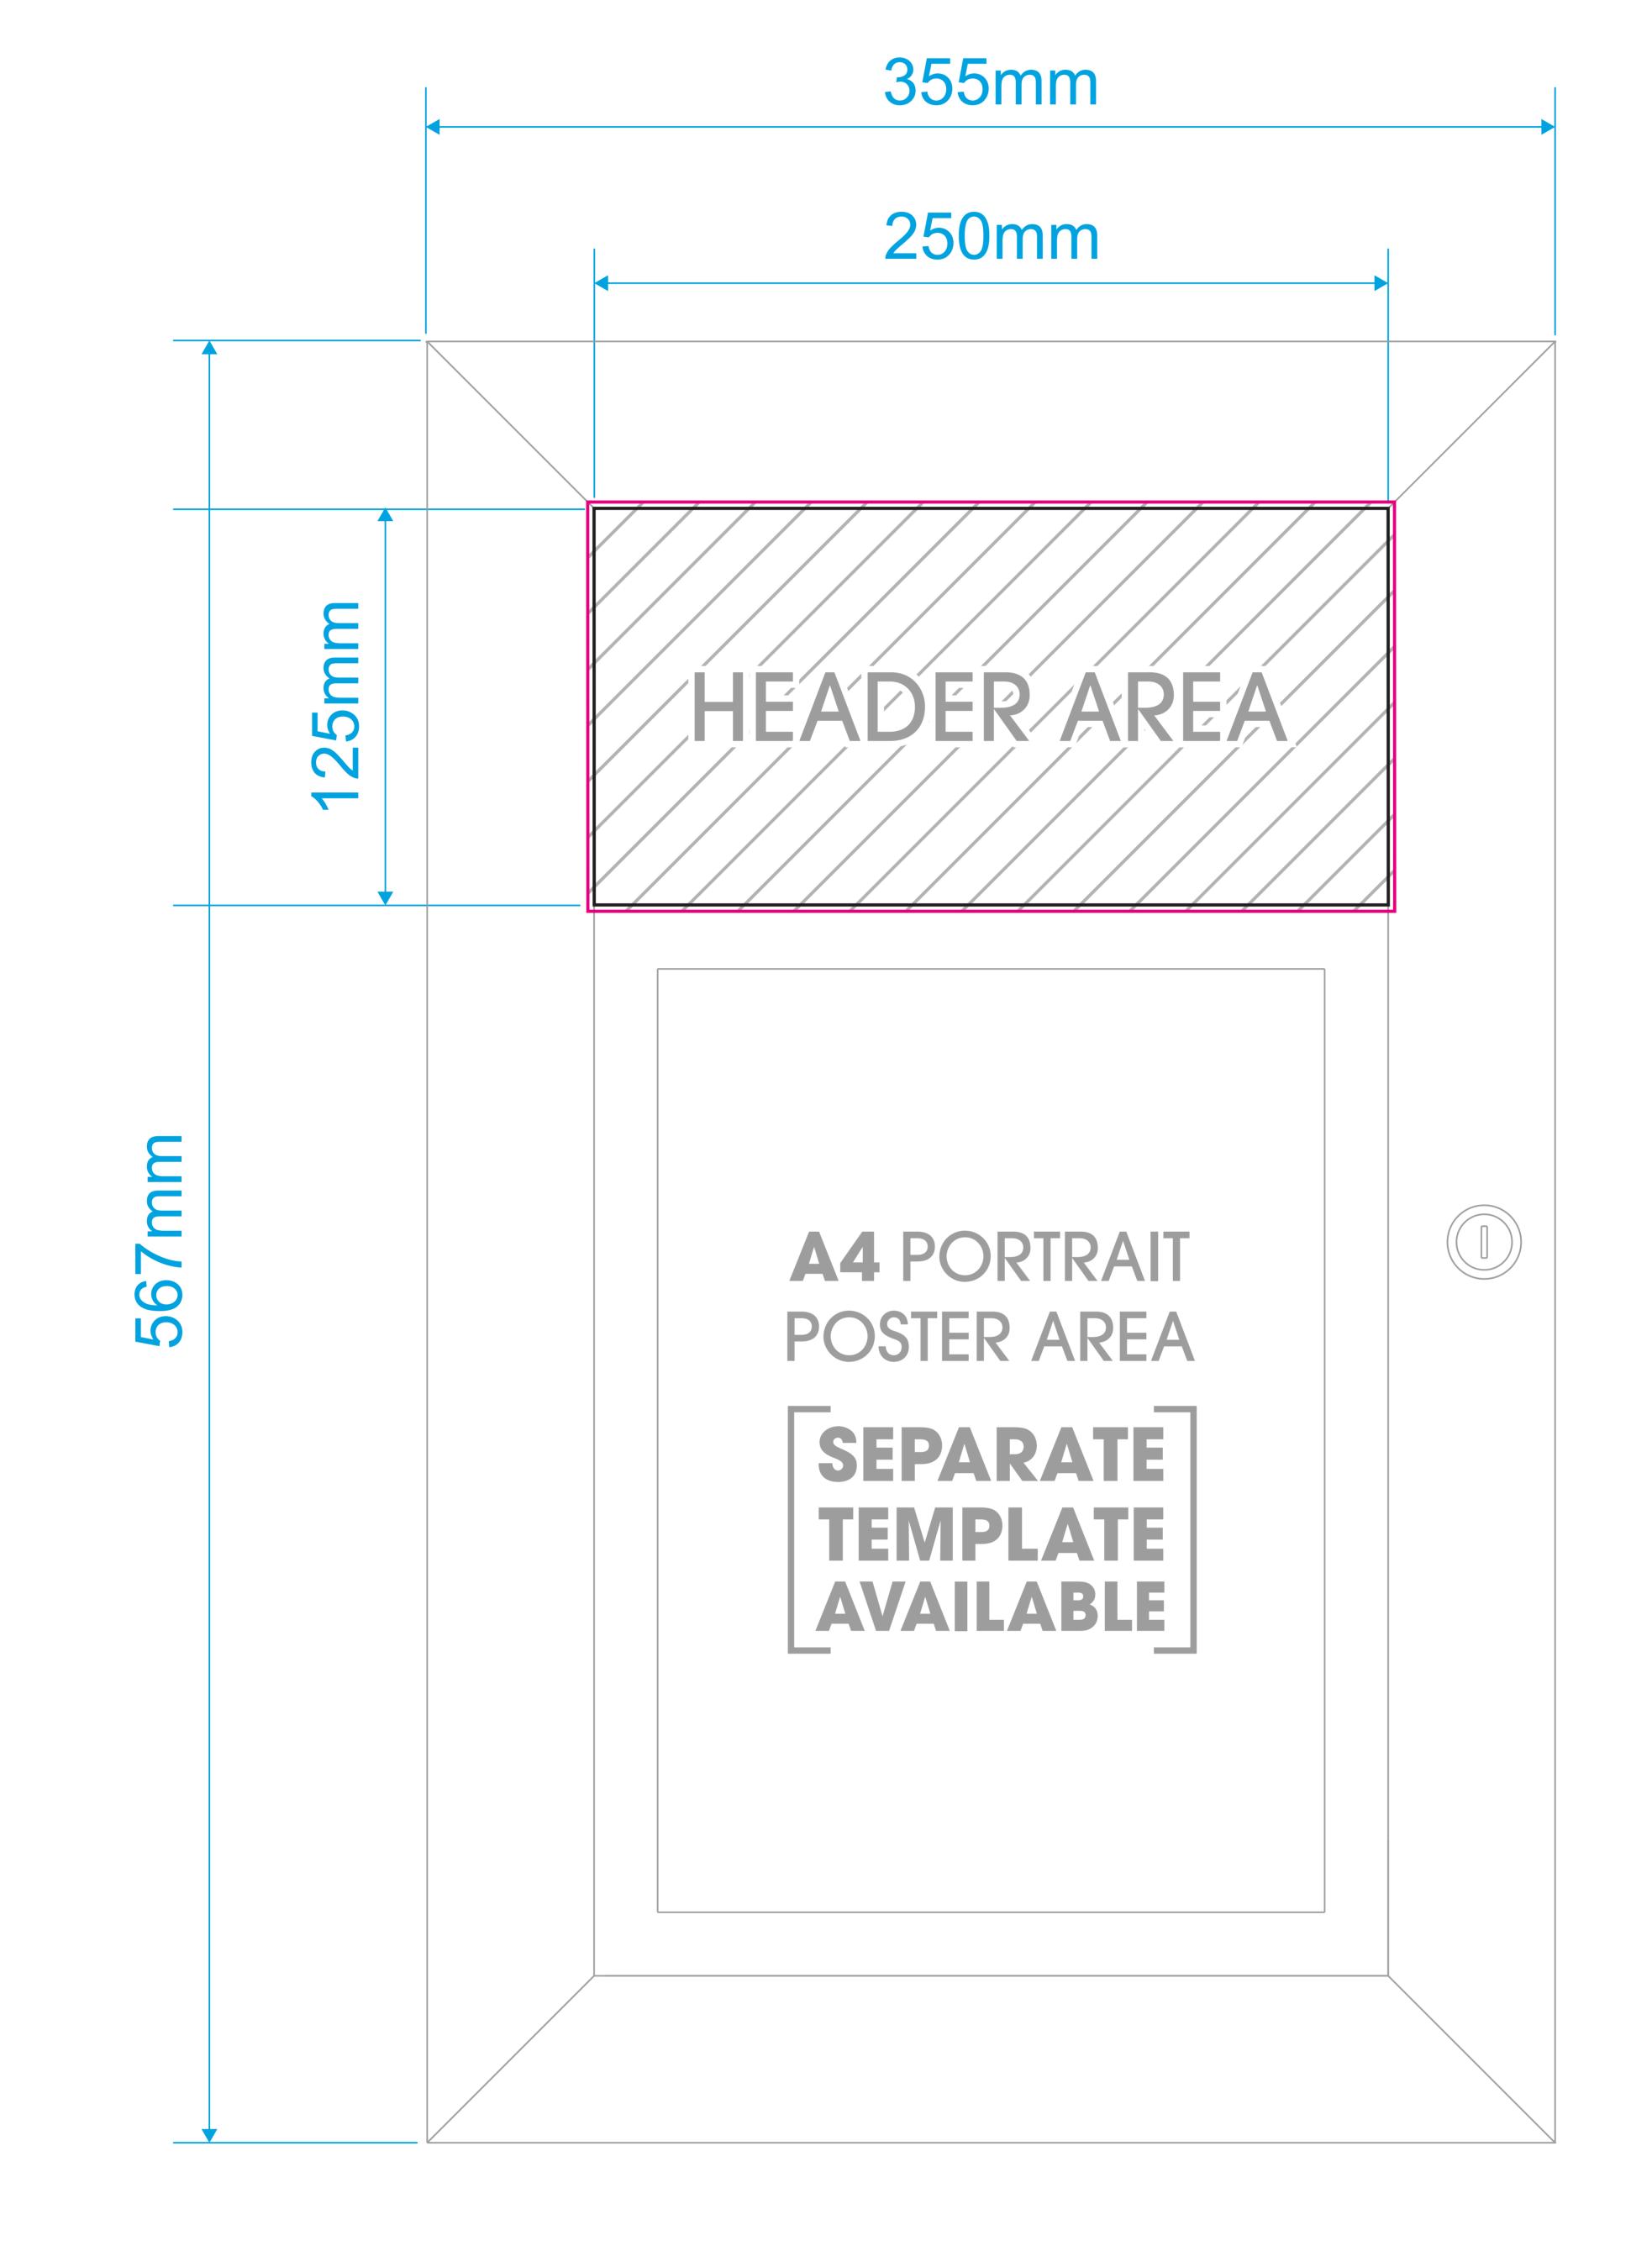

## **Slimlok** Menu Case 1 x A4 Artwork template

| Artwork guidelines - PLEASE READ                                                   |
|------------------------------------------------------------------------------------|
| <ul> <li>Must be supplied in CMYK.</li> </ul>                                      |
| • Embed all images.                                                                |
| <ul> <li>All fonts must be converted to outlines.</li> </ul>                       |
| <ul> <li>Resolution must be <b>300dpi</b>.</li> </ul>                              |
|                                                                                    |
| <ul> <li>Supply artwork as high resolution PDF<br/>or Illustrator file.</li> </ul> |
|                                                                                    |
| or <b>Illustrator file.</b>                                                        |

Template guidelines - PLEASE READ

— The **Black** keyline = Finished cut size of the product before assembly.

—— The **Pink** keyline = Your background must extend to this line.