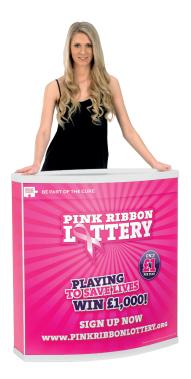

# Solus Self Adhesive Vinyl 2080mm wide x 900mm high

#### **VISUAL OF FINISHED PRODUCT:**



#### **USE TEMPLATE FILES:**



SOLUS\_Template.pdf

### PRINT ARTWORK SPECIFICATIONS:

#### General

- Create artwork in Illustrator or InDesign.
- Artwork to be saved as high resolution PDF at 100% scale.
- Use template above for reference.
- Submit 2 files;
  - (i) PDF of artwork,
  - (ii) PDF of artwork with template over.
- Do not include crop, registration or trim marks.

#### **Fonts**

- Include all fonts (screen and printer).
- Where possible convert fonts to paths / outlines (particularly PC generated files).

#### Logos

 Supply created in Illustrator or Freehand, as vector format.

## **Photographic Images**

 Supply a minimum of 200dpi at full size, otherwise pixilation may occur.

#### File Size

• If possible, keep below 10MB uncompressed.

#### **IMPORTANT**

- · Colours