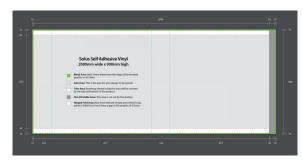

# Solus Self Adhesive Vinyl 2080mm wide x 900mm high

#### **VISUAL OF FINISHED PRODUCT:**



#### **USE TEMPLATE FILES:**



SOLUS\_Template.pdf

### PRINT ARTWORK SPECIFICATIONS:

#### General

- Create artwork in Illustrator or InDesign.
- Artwork to be saved as high resolution PDF at 100% scale.
- Use template above for reference.
- Submit 2 files;
  - (i) PDF of artwork,
  - (ii) PDF of artwork with template over.
- Do not include crop, registration or trim marks.

#### **Fonts**

- Include all fonts (screen and printer).
- Where possible convert fonts to paths / outlines (particularly PC generated files).

#### Logos

 Supply created in Illustrator or Freehand, as vector format.

## **Photographic Images**

 Supply a minimum of 200dpi at full size, otherwise pixilation may occur.

#### File Size

• If possible, keep below 10MB uncompressed.

#### **IMPORTANT**

- · Colours may vary depending on artwork su