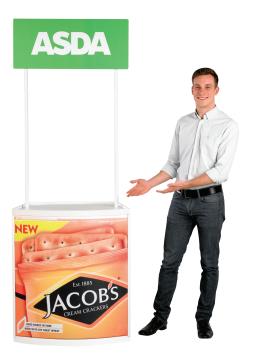

# Grafix Removable Graphic 812mm wide x 820mm high

#### **VISUAL OF FINISHED PRODUCT:**



#### **USE TEMPLATE FILES:**



GRAFIX\_Header\_Template.pdf



GRAFIX\_Removable\_Template.pdf

## PRINT ARTWORK SPECIFICATIONS:

#### General

- Create artwork in Illustrator or InDesign.
- Artwork to be saved as high resolution PDF at 100% scale.
- Use template above for reference.
- Submit 2 files;
  - (i) PDF of artwork,
  - (ii) PDF of artwork with template over.
- Do not include crop, registration or trim marks.

#### **Fonts**

- Include all fonts (screen and printer).
- Where possible convert fonts to paths / outlines (particularly PC generated files).

#### Logos

 Supply created in Illustrator or Freehand, as vector format.

# **Photographic Images**

 Supply a minimum of 200dpi at full size, otherwise pixilation may occur.

## File Size

• If possible, keep below 10MB uncompr