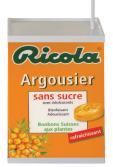

# Mini Self Adhesive Vinyl 1470mm wide x 755mm high

#### **VISUAL OF FINISHED PRODUCT:**





#### **USE TEMPLATE FILES:**



MINI\_Header\_Template.pdf



MINI\_Template.pdf

### PRINT ARTWORK SPECIFICATIONS:

#### General

- Create artwork in Illustrator or InDesign.
- Artwork to be saved as high resolution PDF at 100% scale.
- Use template above for reference.
- Submit 2 files;
  - (i) PDF of artwork,
  - (ii) PDF of artwork with template over.
- Do not include crop, registration or trim marks.

#### **Fonts**

- Include all fonts (screen and printer).
- Where possible convert fonts to paths / outlines (particularly PC generated files).

#### Logos

 Supply created in Illustrator or Freehand, as vector format.

## **Photographic Images**

 Supply a minimum of 200dpi at full size, otherwise pixilation may occur.

#### File Size

• If possible, keep below 10MB uncompressed.

###