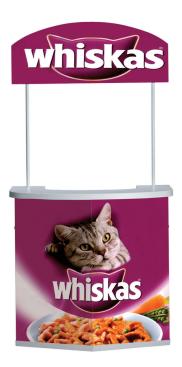

# Champion (1 Shelf) Self Adhesive Vinyl 1920mm wide x 1155mm high

#### **VISUAL OF FINISHED PRODUCT:**