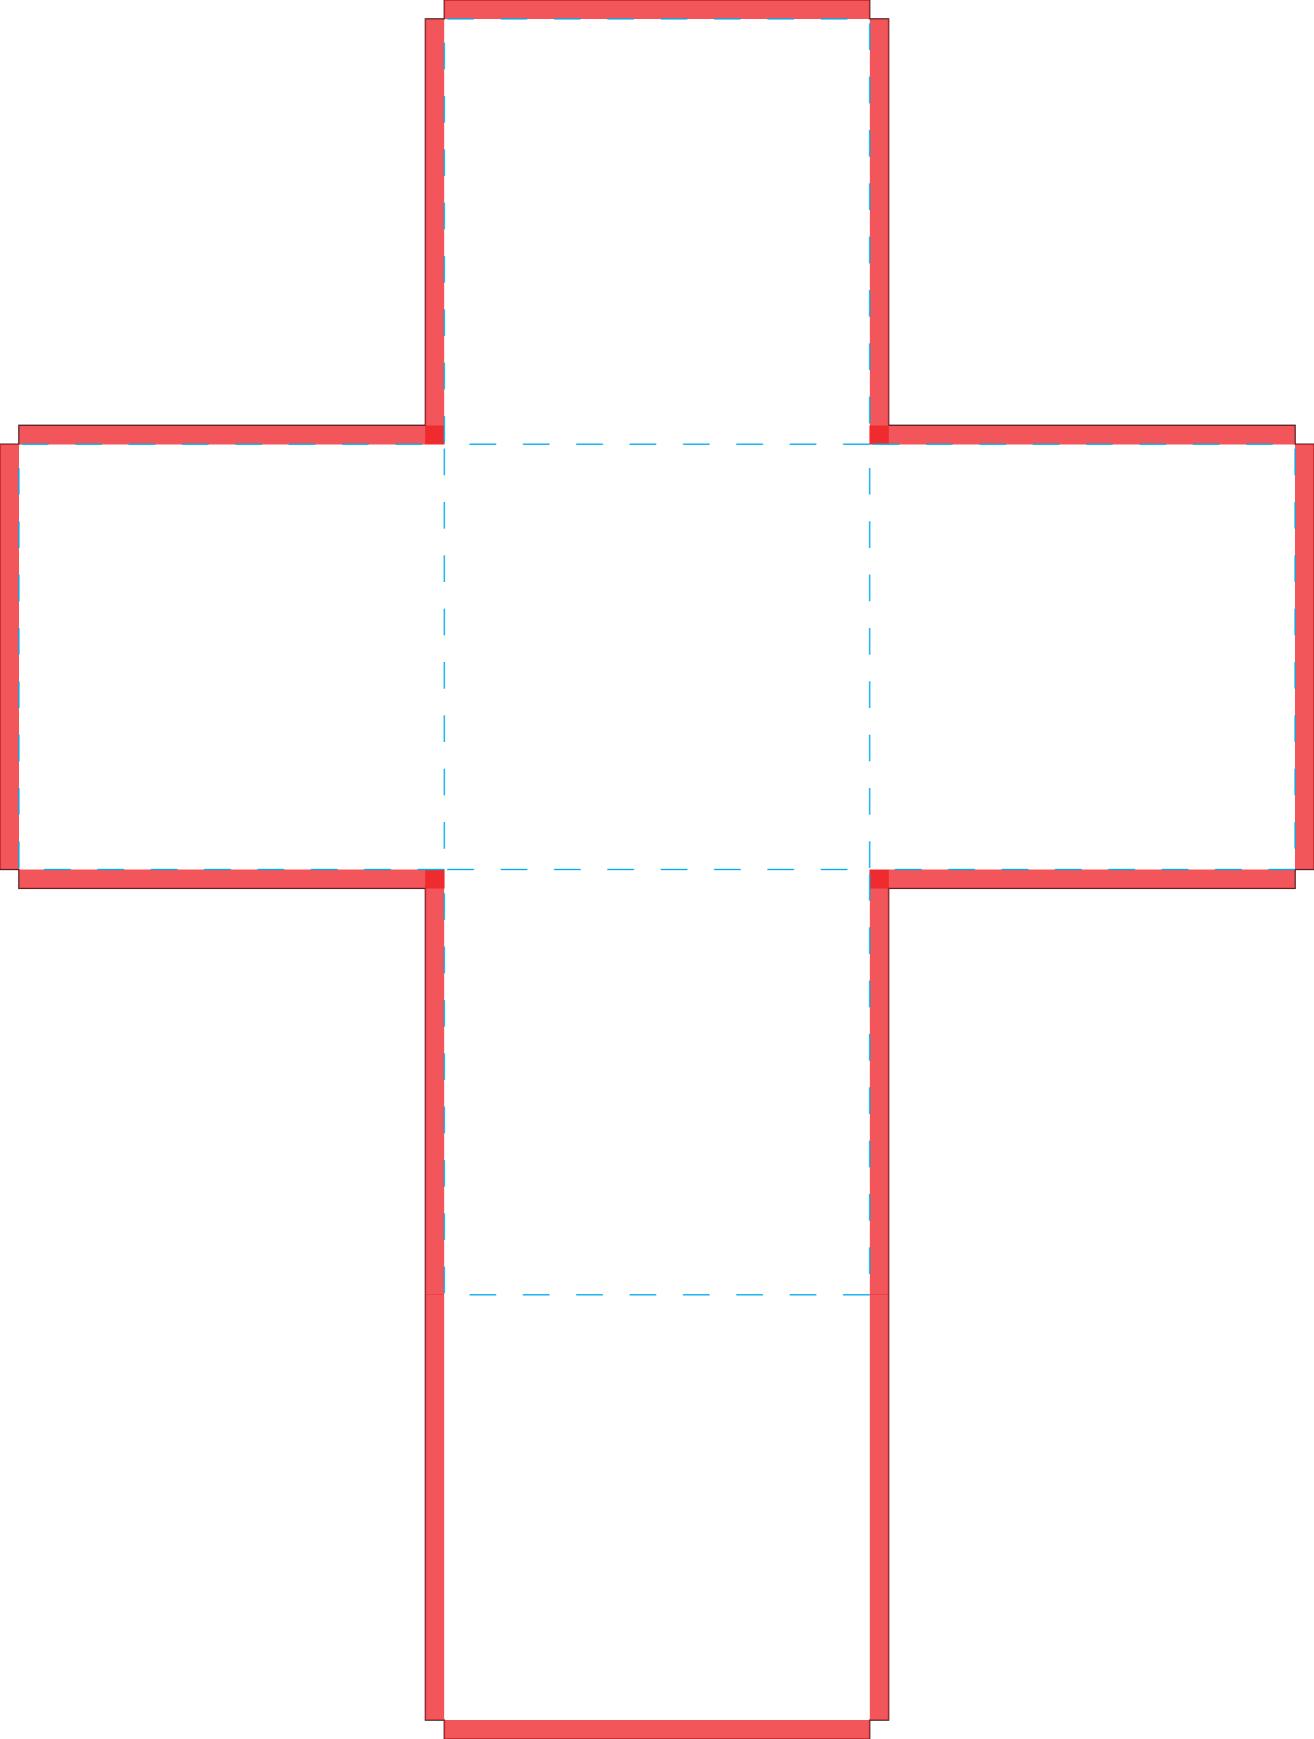

## Foam Cube 450mm x 450mm

## **Product Specifics**

- Total area (includes bleed):
  806mm (w) x 2156mm (h)
- Visual area
  450 (w) x 450 (h) mm
- The red area is bleed area.
- Please place all critical elements of artwork within the blue dotted line areas.