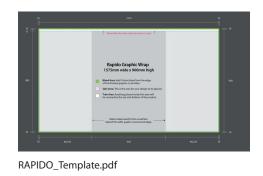

## **USE TEMPLATE FILES:**

RAPIDO\_Header\_Template.pdf

RAPIDO\_Removable\_Header\_Template.pdf

### General

- Create artwork in Illustrator or InDesign.
- Artwork to be saved as high resolution PDF at 100% scale.
- Use template above for reference.
- Submit 2 files;
  - (i) PDF of artwork,
  - (ii) PDF of artwork with template over.
- Do not include crop, registration or trim marks.