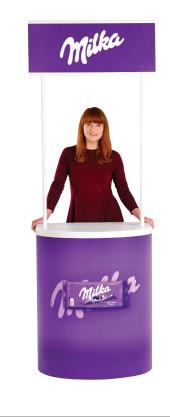

# Rapido Graphic Wrap 1575mm wide x 900mm high

# VISUAL OF FINISHED PRODUCT:



## **USE TEMPLATE FILES:**



RAPIDO\_Header\_Template.pdf



RAPIDO\_Removable\_Header\_Template.pdf



## PRINT ARTWORK SPECIFICATIONS:

### General

- Create artwork in Illustrator or InDesign.
- Artwork to be saved as high resolution PDF at 100% scale.
- Use template above for reference.
- Submit 2 files;
  - (i) PDF of artwork,
  - (ii) PDF of artwork with template over.
- Do not include crop, registration or trim marks.

## Fonts

- Include all fonts (screen and printer).
- Where possible convert fonts to paths / outlines (particularly PC generated files).

### Logos

• Supply created in Illustrator or Freehand, as vector format.

### **Photographic Images**

• Supply a minimum of 200dpi at full size, otherwise pixilation may occur.

### **File Size**

• If possible, keep below 10M