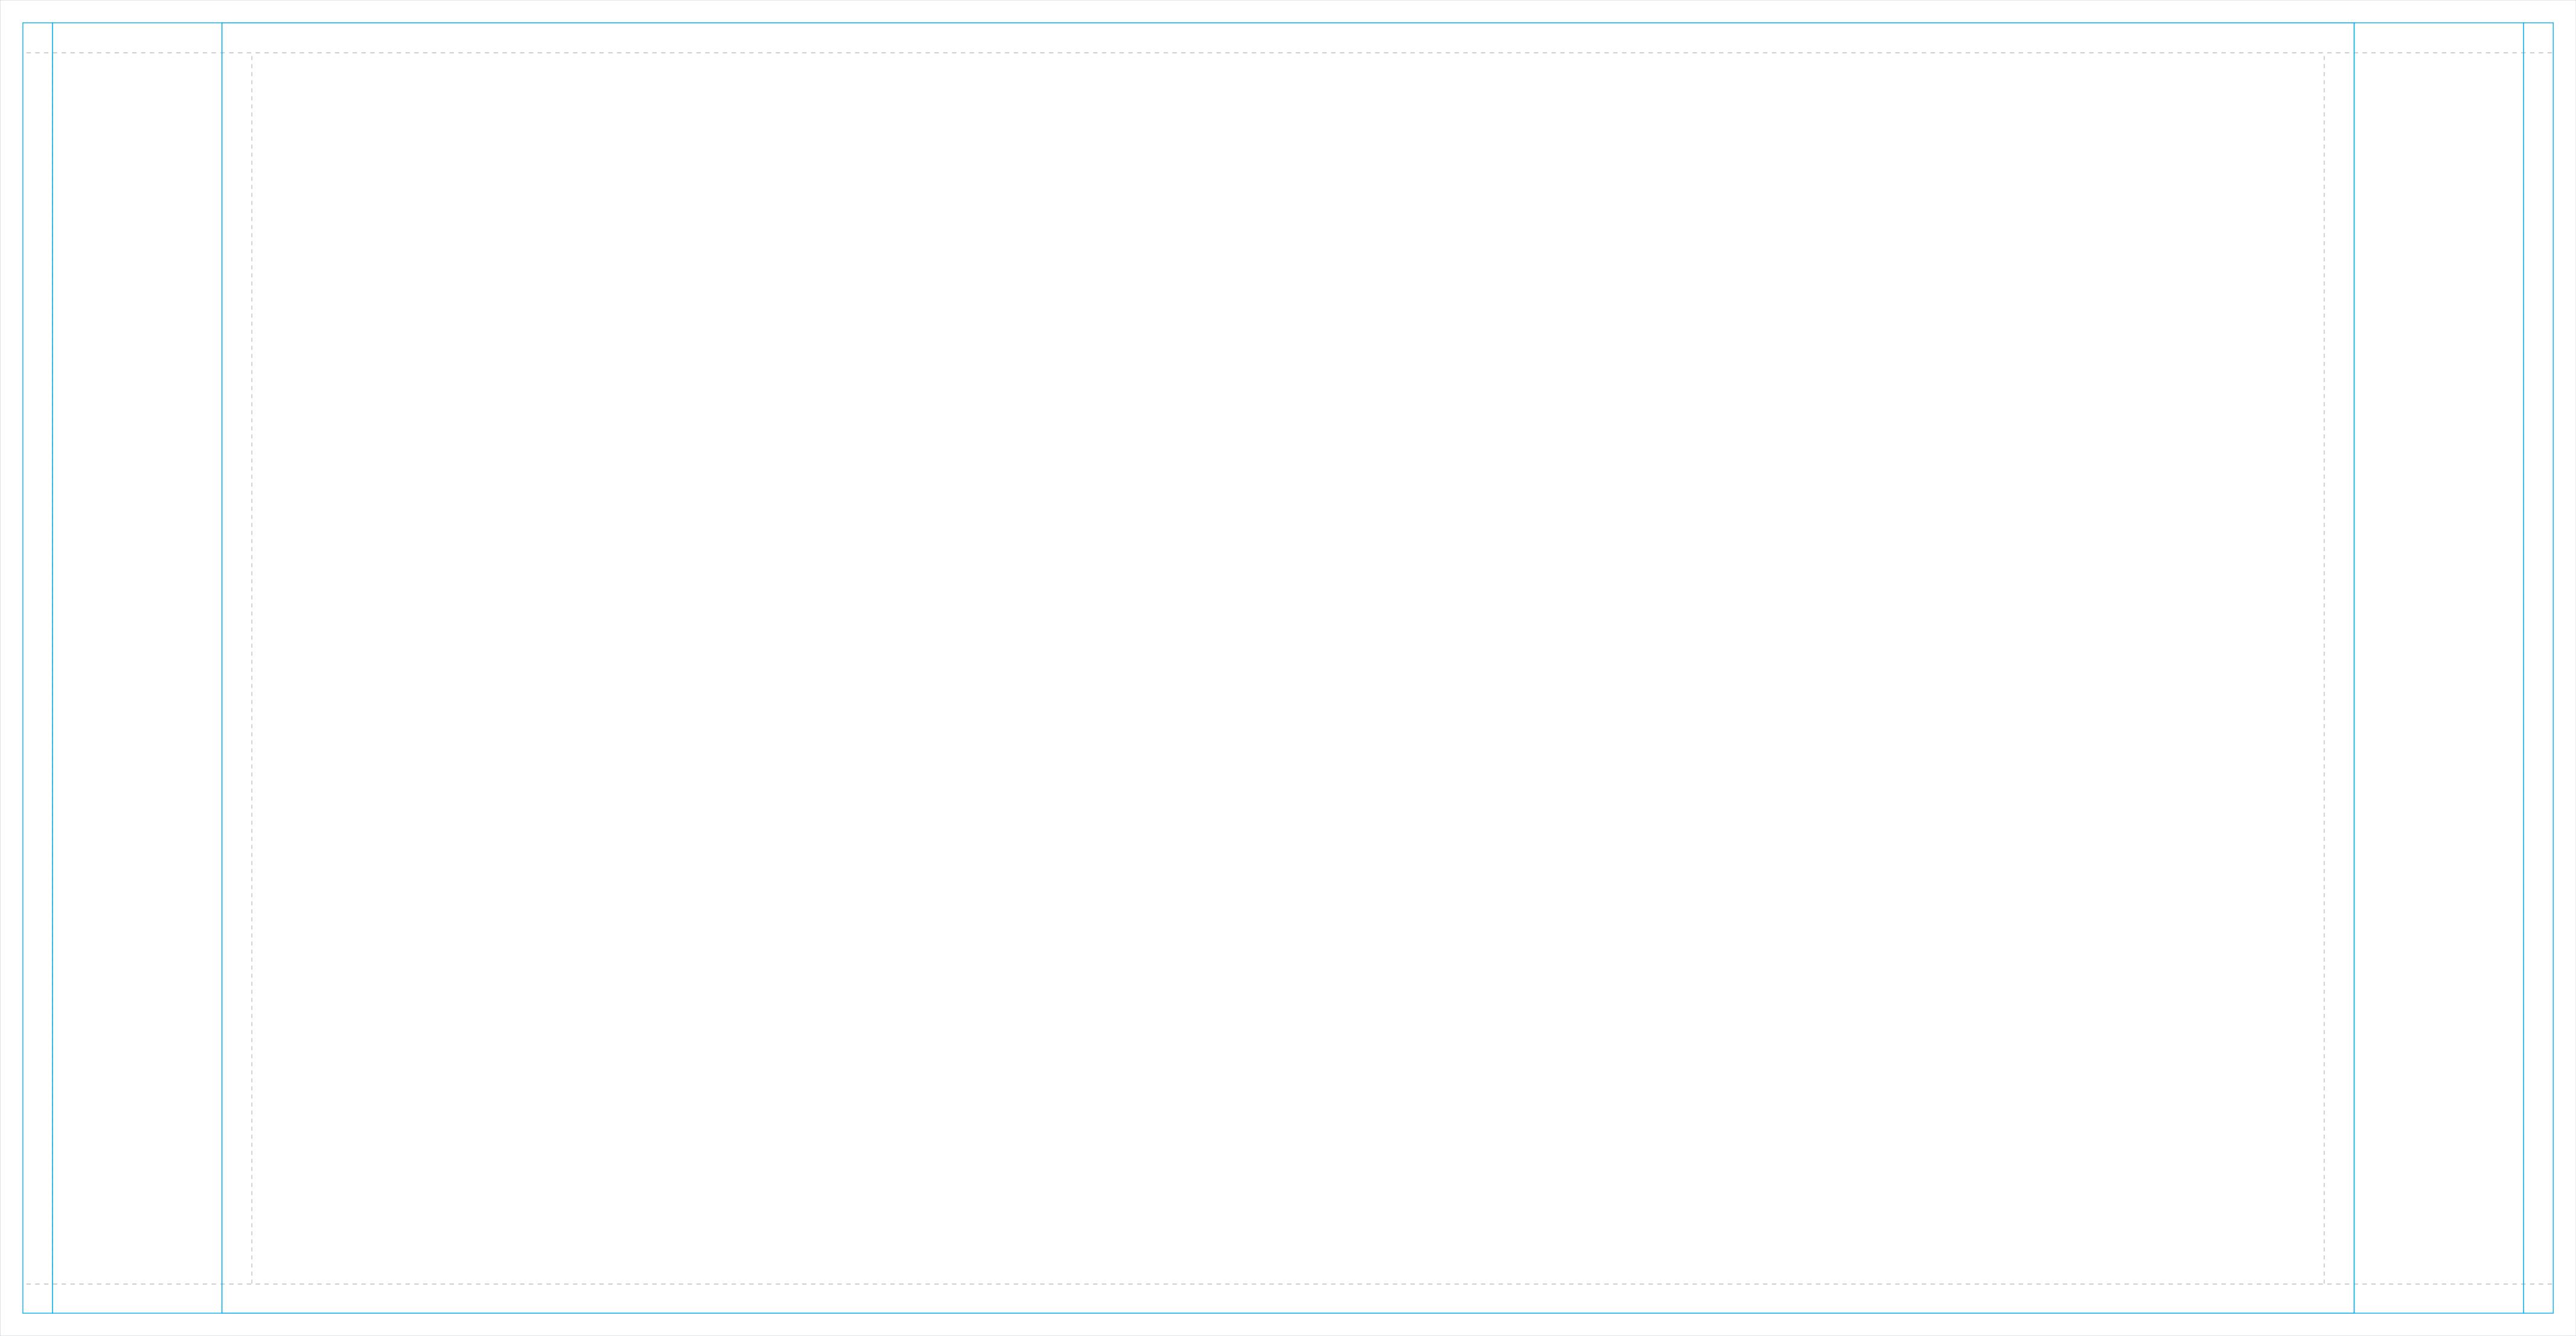

## Hop Up 3x5 with ends

Total area including bleed: 4516 (w) x 2342 (h) mm

Finished size: 4436 (w) x 2262 (h) mm

Visible area: 4436 (w) x 2262 (h) mm

The blue keylines indicate the visible areas of the Hop Up. Keep all text, logos and critical design elements to the inside of the stitch lines

Please note each small end section wraps around the back of the frame.

## This template

- Is supplied at 25% of finished size.
- Includes bleed (as shown by the red keyline).
- Overall template size:
  1129 (w) x 585.5 (h) mm