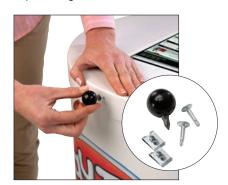

- Use provided secure screws and screwdriver to fix item tightly in place, both sides secured
- Spare secure screw, and secure clip provided with product along with screwdriver