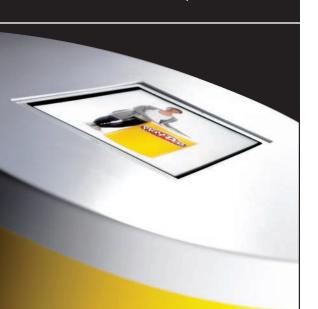

· Inner top placed in position

· Graphic put in place

 Outer top fits over top of graphic and PC tablet

• Line up inner cap hole with graphic wall clip

Raised locator to ensure correct postioning of device