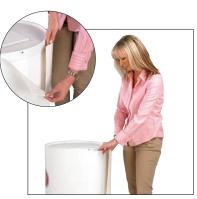

· Inner top placed in position

· Graphic put in place

 Outer top fits over top of graphic and PC tablet

• Line up inner cap hole with graphic wall clip

Raised locator to ensure correct postioning of device