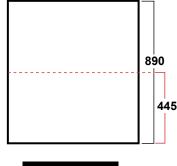

## **PACKING**

Individual reusable carton......1.88 External measurements 925mm x 845mm x 82mm

Bulk packing dimensions and weight dependent on number of units required.

Weights and measurements quoted are approximate.