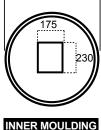

# **Dimensions & Weights**

| WEIGHTS         | Kg    |
|-----------------|-------|
| Top cap         | .0.55 |
| Inner moulding  | 0.56  |
| Bottom moulding | 0.56  |
| Body panel      | 1.78  |
| Bag             | .1.04 |

#### PC tablet positioning area (1) **Central position**

Finished area opening

Area where PC tablet is placed (locator)