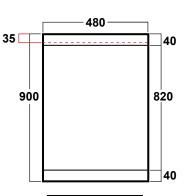

## **PACKING**

Individual reusable carton......1.88 External measurements 925mm x 845mm x 82mm

Bulk packing dimensions and weight dependent on number of units required.

Weights and measurements quoted are approximate.