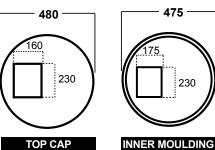

# **Dimensions & Weights**

| WEIGHTS         | Kg    |
|-----------------|-------|
| Top cap         | .0.55 |
| Inner moulding  | 0.56  |
| Bottom moulding | 0.56  |
| Body panel      | 1.78  |
| Bag             | .1.04 |