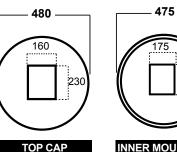

# **Dimensions & Weights**

| WEIGHTS         | Kg    |
|-----------------|-------|
| Top cap         | .0.55 |
| Inner moulding  | 0.56  |
| Bottom moulding | 0.56  |
| Body panel      | 1.78  |
| Bag             | .1.04 |

#### PC tablet positioning area (1) **Central position**

Finished area opening

Area where PC tablet is placed (locator)