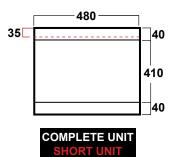

## **PACKING**

Individual reusable carton......1.88 External measurements 925mm x 845mm x 82mm

Bulk packing dimensions and weight dependent on number of units required.

Weights and measurements quoted are approximate.