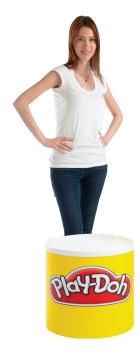

# Swift 360 Small Graphic Wrap 1530mm wide x 442.5mm high

#### **VISUAL OF FINISHED PRODUCT:**



#### **USE TEMPLATE FILES:**



SWIFT360\_Template.pdf

## PRINT ARTWORK SPECIFICATIONS:

#### General

- Create artwork in Illustrator or InDesign.
- Artwork to be saved as high resolution PDF at 100% scale.
- Use template above for reference.
- · Submit 2 files;
  - (i) PDF of artwork,
  - (ii) PDF of artwork with template over.
- Do not include crop, registration or trim marks.

#### **Fonts**

- Include all fonts (screen and printer).
- Where possible convert fonts to paths / outlines (particularly PC generated files).

#### Logos

 Supply created in Illustrator or Freehand, as vector format.

# **Photographic Images**

 Supply a minimum of 200dpi at full size, otherwise pixilation may occur.

## File Size

• If possible, keep below 10MB uncompressed.

#### **IMPORTANT**

- · Colours