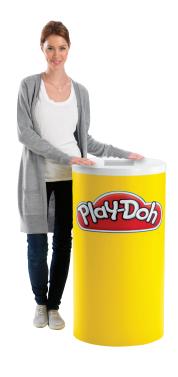

# Swift 360 Graphic Wrap 1530mm wide x 885mm high

### **VISUAL OF FINISHED PRODUCT:**



#### **USE TEMPLATE FILES:**



SWIFT360\_Template.pdf

## PRINT ARTWORK SPECIFICATIONS:

## General

- Create artwork in Illustrator or InDesign.
- Artwork to be saved as high resolution PDF at 100% scale.
- Use template above for reference.
- · Submit 2 files;
  - (i) PDF of artwork,
  - (ii) PDF of artwork with template over.
- Do not include crop, registration or trim marks.

## **Fonts**

- Include all fonts (screen and printer).
- Where possible convert fonts to paths / outlines (particularly PC generated files).

#### Logos

 Supply created in Illustrator or Freehand, as vector format.

# **Photographic Images**

 Supply a minimum of 200dpi at full size, otherwise pixilation may occur.

## File Size

• If possible, keep below 10MB uncompressed.

# **IMPORTANT**

- · Colours may va