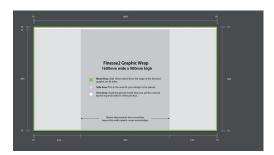

# Finesse2 Graphic Wrap 1600mm wide x 900mm high

#### **VISUAL OF FINISHED PRODUCT:**